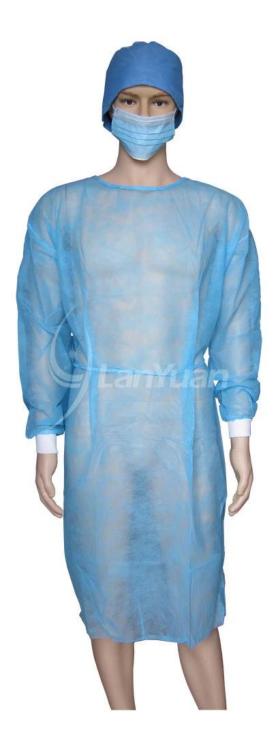

### **Product exhibition:**

#### Product datas:

| Item        | PP Blue Isolation Gown With Kintted Cuffs                               |
|-------------|-------------------------------------------------------------------------|
| Material    | PP                                                                      |
| Size        | 115*127cm                                                               |
| Color       | Blue                                                                    |
| Grammage    | 20g                                                                     |
| Style       | Neck: Tie on<br>Waist: Tie on<br>Cuff: Knitted cuffs<br>Opening on back |
| Application | Used in hospital, lab or clinic for protection.                         |