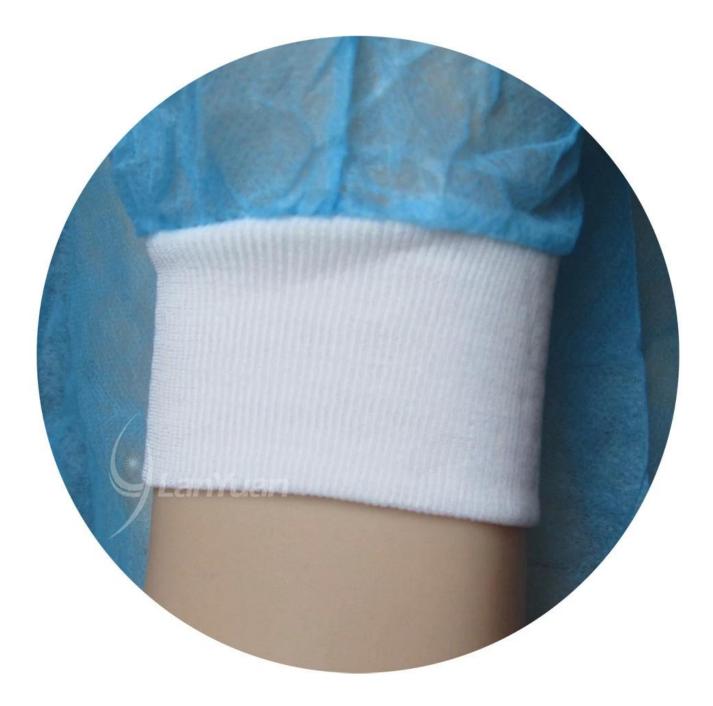

#### Product datas:

| Item        | PP Blue Isolation Gown With Kintted Cuffs                               |
|-------------|-------------------------------------------------------------------------|
| Material    | PP                                                                      |
| Size        | 115*127cm                                                               |
| Color       | Blue                                                                    |
| Grammage    | 20g                                                                     |
| Style       | Neck: Tie on<br>Waist: Tie on<br>Cuff: Knitted cuffs<br>Opening on back |
| Application | Used in hospital, lab or clinic for protection.                         |

### **Product exhibition:**