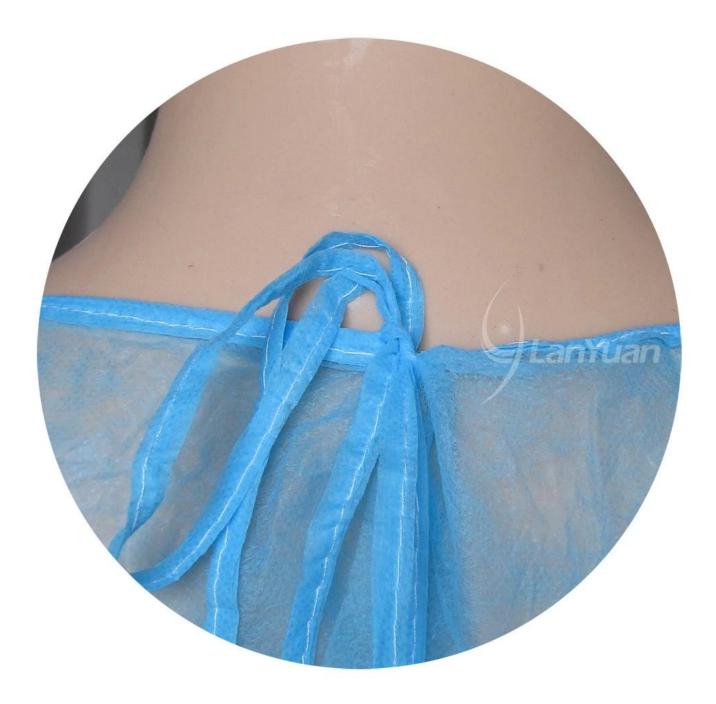

#### Product datas:

| Item        | PP Blue Isolation Gown With Kintted Cuffs                               |
|-------------|-------------------------------------------------------------------------|
| Material    | PP                                                                      |
| Size        | 115*127cm                                                               |
| Color       | Blue                                                                    |
| Grammage    | 20g                                                                     |
| Style       | Neck: Tie on<br>Waist: Tie on<br>Cuff: Knitted cuffs<br>Opening on back |
| Application | Used in hospital, lab or clinic for protection.                         |

### **Product exhibition:**