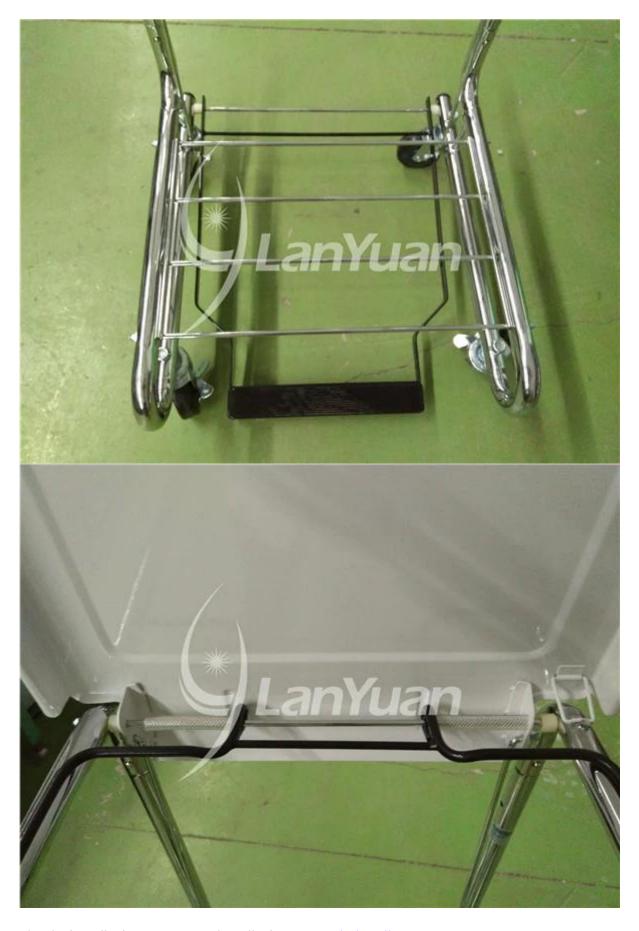

## Функции

- Chrome-plated steel frame
- Pedal-activated lid and prop to keep lid open
- Heavy-duty bag support and holder
- 4 casters with 2 locks

Hamper Stand, Step-On Foot Pedal, Soiled Linen

Economical laundry hamper has a narrow design to fit in almost any empty corner and has a wide, non-slip foot pedal for hands-free operation.powder-coated, steel lid

## Заявление:

Hospitals, medical laboratories, nursing homes, pharmaceutical factories and workplaceswhere there is pollution.

Infection control fabric collection hamper accommodates to different size of laundry bags and water soluble laundry bagOTKA3 "Hands-free" metal foot pedal design, easily raises the plastic hamper lid, reduce the cross infection by open the lid by hand. With two rubber wheels can be locked for fixing the hamper, The hanging bag at the back of the hamper can store the backup bags.