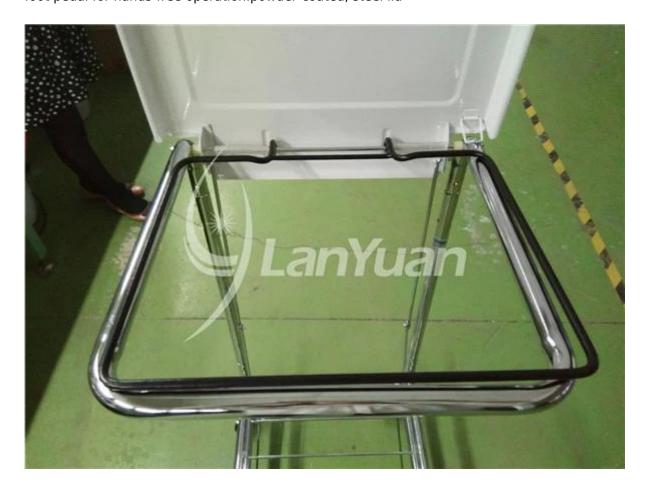

## Функции

- Chrome-plated steel frame
- Pedal-activated lid and prop to keep lid open
- Heavy-duty bag support and holder
- 4 casters with 2 locks

Hamper Stand, Step-On Foot Pedal, Soiled Linen

Economical laundry hamper has a narrow design to fit in almost any empty corner and has a wide, non-slip foot pedal for hands-free operation.powder-coated, steel lid

1)Artical:Medical Hamper Stand/Medical Cart/Hospital Trolley

2)Material:Steel Tube,Plastic Cover

3) Finish: Chrome Coating

4)Model No.:LY-P3001

5) Dimensions: 46.0X50.0X98.0CM

6)Packing:1pc/ctn

7)OEM is available