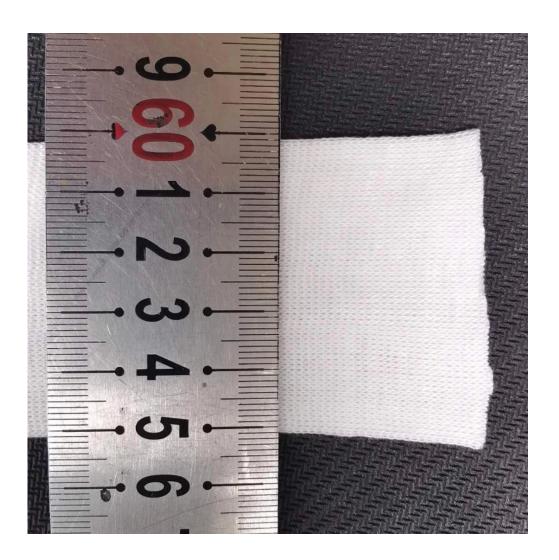

| Product Name:      | Knitted Cuff                   |
|--------------------|--------------------------------|
| Model no .:        | LY-KC-005                      |
| Color:             | White color                    |
| Size               | 14cm                           |
| CTN size:          | 60X22X51cm                     |
| Use:               | on clothes                     |
| Trademark:         | "LY"                           |
| Transport Package: | 100PCS / Bag, 2000PCS / Carton |

Width: 5.5cm / 6cm / 6.5cm / customized

Length: 14cm / 20cm / customized

Usage: Used in surgical gowns, visiting gowns, lab coats, etc.

Delivery Detail: 15-20 days after deposit