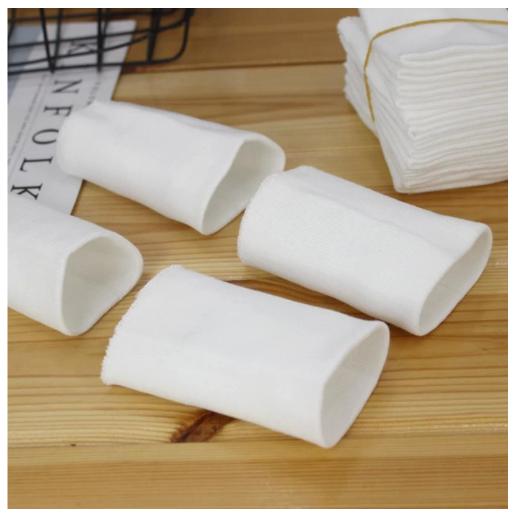

Width: 5.5cm / 6cm / 6.5cm / customized

Length: 14cm / 20cm / customized

Usage: Used in surgical gowns, visiting gowns, lab coats, etc.

Delivery Detail: 15-20 days after deposit