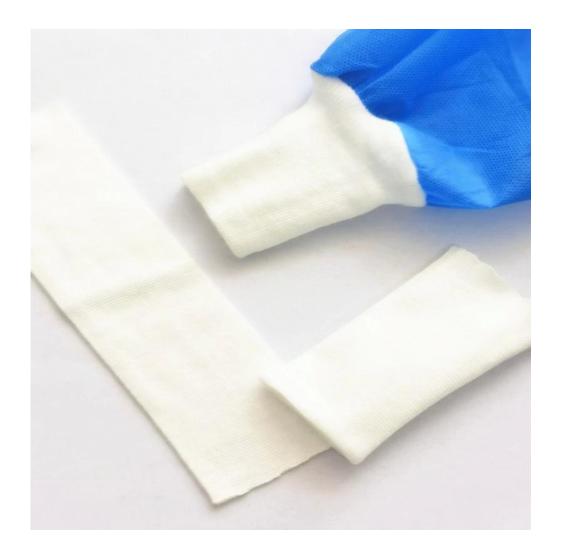

Width: 5.5cm / 6cm / 6.5cm / customized

Length: 14cm / 20cm / customized

Usage: Used in surgical gowns, visiting gowns, lab coats, etc.

Delivery Detail: 15-20 days after deposit