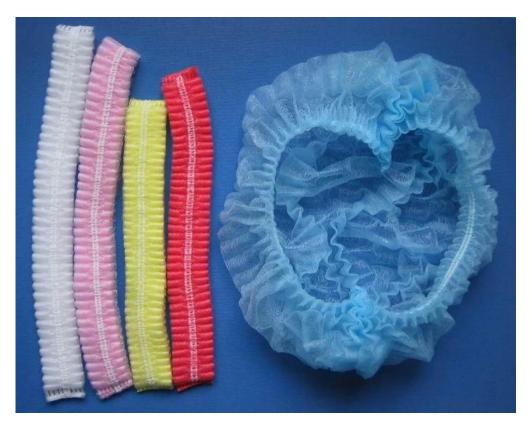

ation

| Product  | Clip Cap                   |
|----------|----------------------------|
| Material | Nonwoven Fabric            |
| Size     | 21"                        |
| Grammage | 10gsm                      |
| Color    | blue,white,pink,red,yellow |
| Elastic  | double elastic band        |
| Package  | 100pcs/bag,1000pcs/ctn     |

#### 2.Features

- -soft quality
- -free from glass fibres and breathable
- -one size fits all
- -portable

### 3.Payment & delivery

| Payment  | TT,L/C,Western Union,Paypal                            |
|----------|--------------------------------------------------------|
| Delivery | About 20-30 working days after receipt of the payment. |

If you are interested in the <u>clip cap</u>, please feel free to contact us for samples.

## 4.Image shows









state to the