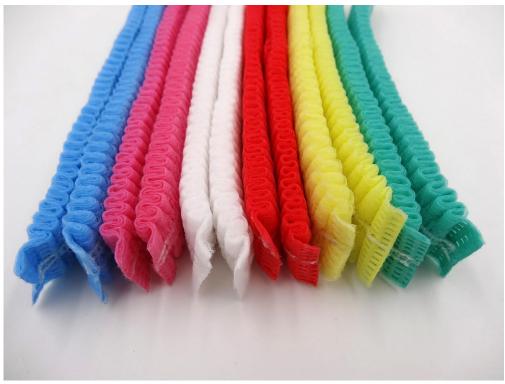

## 4.Image shows

state to the

#### 1.Basic information

| Product  | Clip Cap                   |
|----------|----------------------------|
| Material | Nonwoven Fabric            |
| Size     | 21"                        |
| Grammage | 10gsm                      |
| Color    | blue,white,pink,red,yellow |
| Elastic  | double elastic band        |
| Package  | 100pcs/bag,1000pcs/ctn     |