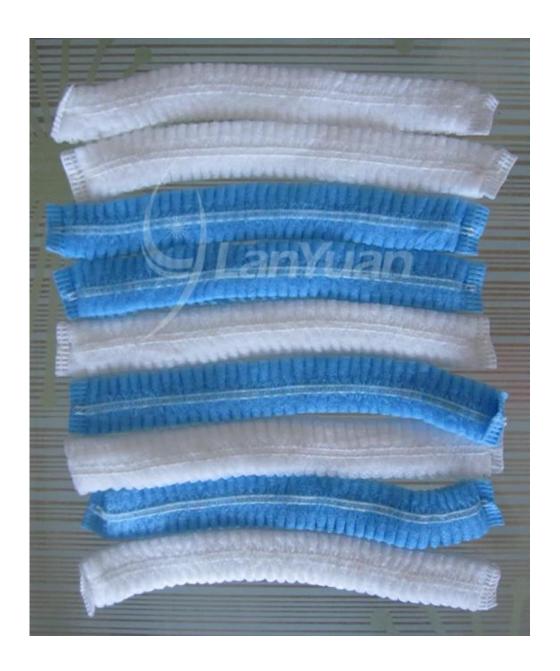

rmation

| Product  | Clip Cap                   |
|----------|----------------------------|
| Material | Nonwoven Fabric            |
| Size     | 21"                        |
| Grammage | 10gsm                      |
| Color    | blue,white,pink,red,yellow |
| Elastic  | double elastic band        |
| Package  | 100pcs/bag,1000pcs/ctn     |

#### 2.Features

- -soft quality
- -free from glass fibres and breathable
- -one size fits all
- -portable

### 3.Payment & delivery

| Payment  | TT,L/C,Western Union,Paypal                            |
|----------|--------------------------------------------------------|
| Delivery | About 20-30 working days after receipt of the payment. |

If you are interested in the <u>clip cap</u>, please feel free to contact us for samples.

## 4.Image shows









state to the