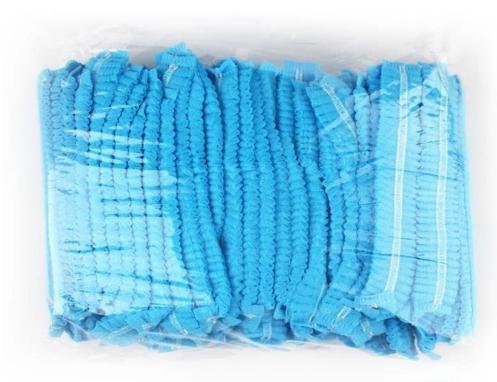

## 4.Image shows

state to the

#### 1.Basic information

| Product  | Clip Cap                   |
|----------|----------------------------|
| Material | Nonwoven Fabric            |
| Size     | 21"                        |
| Grammage | 10gsm                      |
| Color    | blue,white,pink,red,yellow |
| Elastic  | double elastic band        |
| Package  | 100pcs/bag,1000pcs/ctn     |