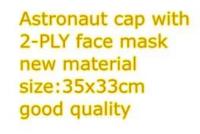

## Yellw <u>Disposable hood cap</u> with Mask and Beard Cover

This cap is made of non woven fabric. It is very light-weight and breathable. With two ties, it can provide wearers better protection against wind and dust. Widely used in factory, household, food processing etc.

Color: Yellow

Feature: Comfortable, Disposable, Convenient

Product Material: Non-woven ,SBPP

Transport Package: 100pcs/bag, 1000pcs/ctn

**Specification:** CE ISO13485 ISO09001

Origin: China

## **Specifications:**

| Item          | Disposable <u>Disposable Hood Cap</u> |
|---------------|---------------------------------------|
| Brand name    | <u>Lanyuan</u>                        |
| Material      | Non woven fabric                      |
| Gram          | 25gsm(13~50gsm available )            |
| Size          | 30x60cm(55x32/60x23/64x27cm)          |
| Payment       | L/C,TT,Western Union                  |
| Nearest Port  | Wuhan, Shanghai, Shenzhen             |
| Delivery time | 15 days after receipt of earnest      |