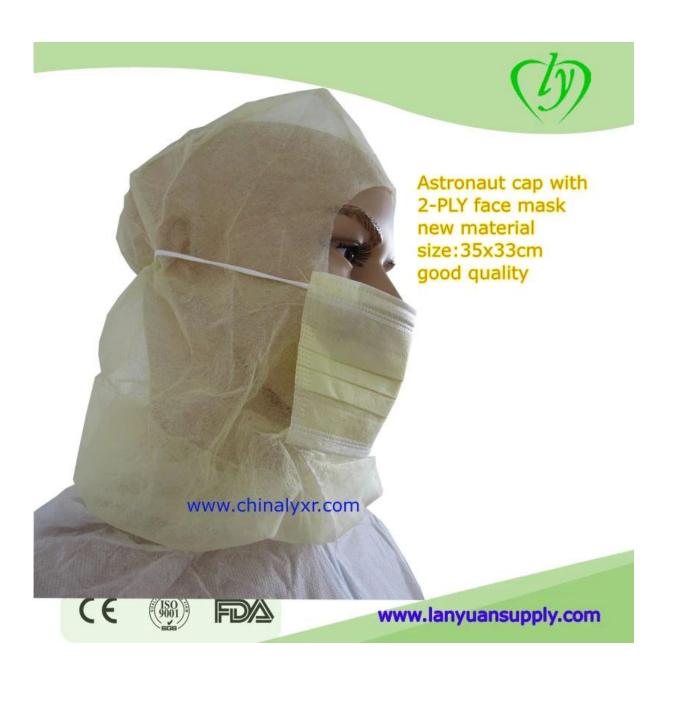

## Yellw <u>Disposable hood cap</u> with Mask and Beard Cover

This cap is made of non woven fabric. It is very light-weight and breathable. With two ties, it can provide wearers better protection against wind and dust. Widely used in factory, household, food processing etc.

Color: Yellow

Feature: Comfortable, Disposable, Convenient

Product Material: Non-woven ,SBPP

Transport Package: 100pcs/bag, 1000pcs/ctn

**Specification:** CE ISO13485 ISO09001

Origin: China