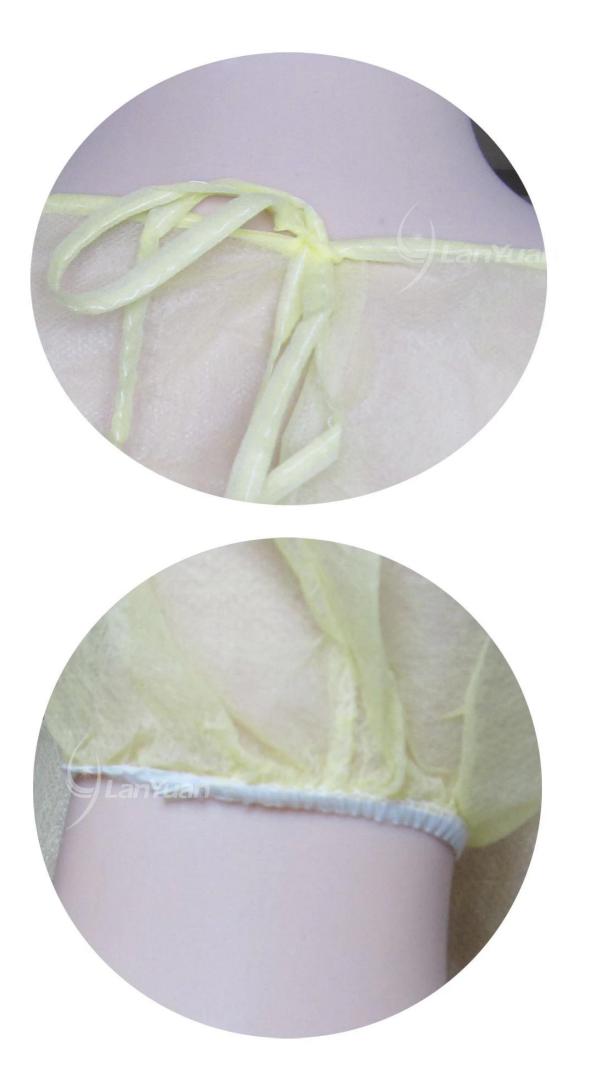

### **Product exhibition:**

#### **Product datas:**

| Item        | PP+PE Yellow Isolation Gown With Elastic Cuffs                          |
|-------------|-------------------------------------------------------------------------|
| Material    | PP+PE                                                                   |
| Size        | 115*130cm<br>125*140cm<br>135*150cm                                     |
| Color       | Yellow                                                                  |
| Weight      | 25g                                                                     |
| Style       | Nect: Tie on<br>Waist: Tie on<br>Cuff: Elastic cuffs<br>Opening on back |
| Application | Used in hospital,lab or clinic for protection                           |