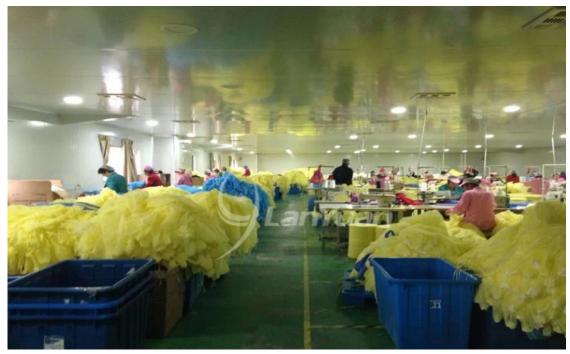

| Yellow                                                                  |
| Weight      | 25g                                                                     |
| Style       | Nect: Tie on<br>Waist: Tie on<br>Cuff: Elastic cuffs<br>Opening on back |
| Application | Used in hospital,lab or clinic for protection                           |

### **Product exhibition:**





## Advantages:

- 1. Samples free.
- 2. Have enough experience and advanced produce equipment.
- 3. Quick payment, prompt delivery and competitive price.
- 4. Stable quality and product.
- 5. Provide OEM service.
- 6. Accept customization.

## Package&delivery:

| Package  | 10pcs/bag,50pcs/ctn          |
|----------|------------------------------|
| Delivery | Based on your order quantity |

#### **Factory:**





Welcome to contact for more information and free samples!!