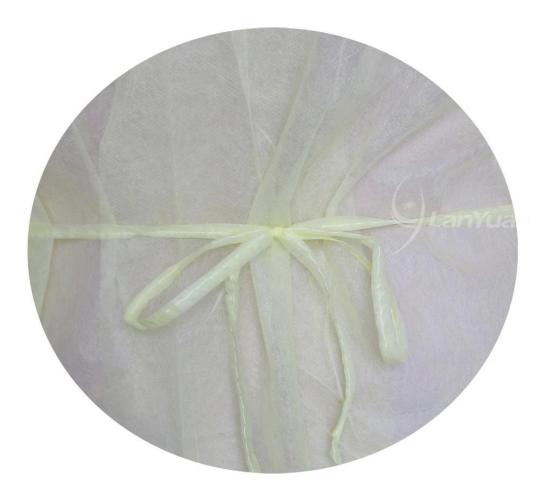

### **Product exhibition:**

# 25g <u>Yellow PP+PE Isolation Gown</u> with Elastic Cuffs

Feature:

- 1. Disposable, non-toxic, Eco-friendly.
- Light fluid protection,dust-proof
  Comfortable and superior breathable.
- 4. Lightweight, durable, soft.