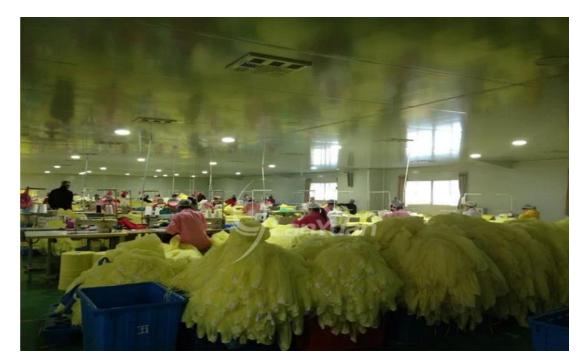

| Yellow                                                                  |
| Weight      | 25g                                                                     |
| Style       | Nect: Tie on<br>Waist: Tie on<br>Cuff: Elastic cuffs<br>Opening on back |
| Application | Used in hospital,lab or clinic for protection                           |

### **Product exhibition:**





## Advantages:

- 1. Samples free.
- 2. Have enough experience and advanced produce equipment.
- 3. Quick payment, prompt delivery and competitive price.
- 4. Stable quality and product.
- 5. Provide OEM service.
- 6. Accept customization.

## Package&delivery:

| Package  | 10pcs/bag,50pcs/ctn          |
|----------|------------------------------|
| Delivery | Based on your order quantity |

#### **Factory:**





Welcome to contact for more information and free samples!!