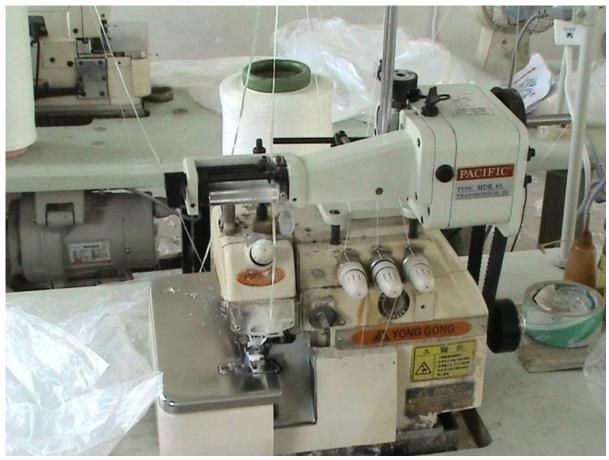

### 5>Our factory:

Although our company Established in 2010, we have exported our products for many countries. Our factory covers an area of 10, 000 square meters, various of advanced equipments. There is large scale(over 500000pcs/month) production per month. Lanyuan still devote itself to the development cost-effective and customer-friendly products.