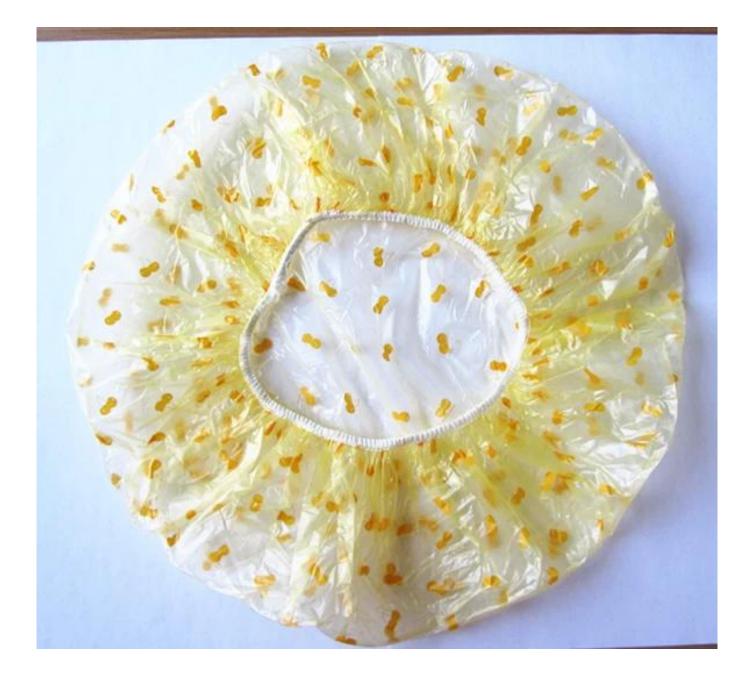

# Yellow Cute Little Cherry Shaped Shower Cap

| ltem      | Yellow Cute Little Cherry Shaped Shower Cap         |
|-----------|-----------------------------------------------------|
| Brand     | LanYuan                                             |
| Material  | HDPE                                                |
| Size      | 19"                                                 |
| Weight    | 3.4g/pc                                             |
| Thickness | 0.016mm                                             |
| Color     | Yellow                                              |
| Package   | 7pcs/small bag, 12 small bags/middle bag, 20 middle |
|           | bags/ctn                                            |
| Meas      | 50*28*55cm                                          |

# 1>What the Descriptions of our Shower hat:

### 2>What the Features of our Bath hat:

- 1. Disposable, water-proof, lightweight, comfortable
- 2. Pleated elastic band around, enough room for long hair
- 3. Mainly applied to hotel, household, travel, hair color etc.