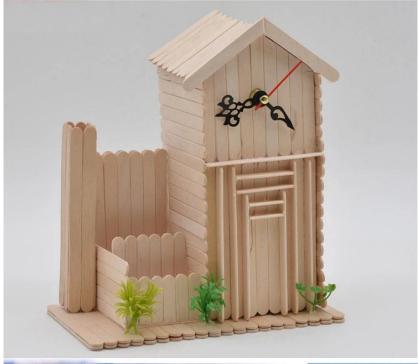

## **Features**

Use: used as ice cream sticks, or craft material, or teaching tools.

Application: Food industry, household, schools, etc.

Advantages: Smooth, environmental friendly, user-friendly.