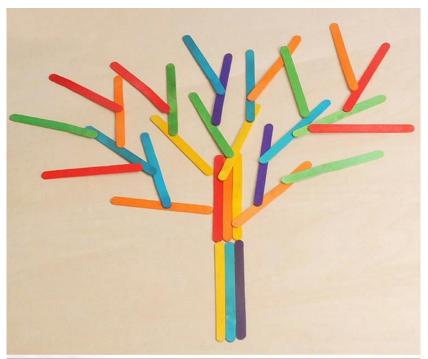

## **Features**

Use: used as ice cream sticks, or craft material, or teaching tools.

Application: Food industry, household, schools, etc.

Advantages: Smooth, environmental friendly, user-friendly.