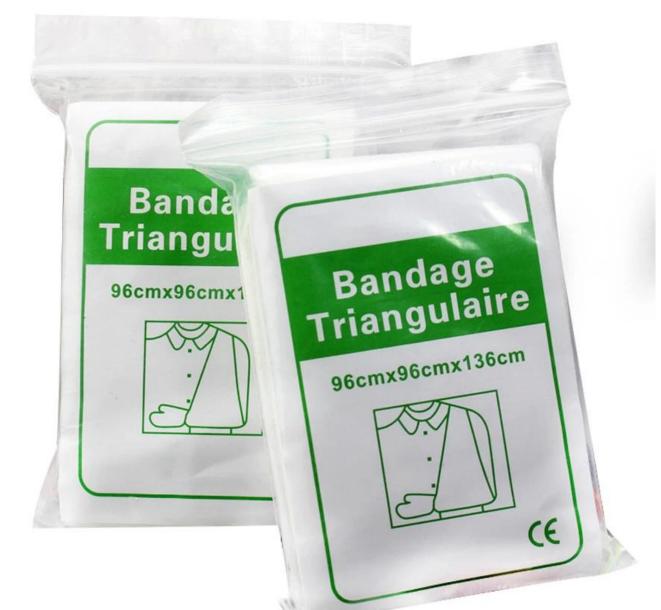

### **Specification**

| item         | value                                    |
|--------------|------------------------------------------|
| Product name | Triangulaire bandage                     |
| Color        | White                                    |
| Type         | General Medical Supplies                 |
| Package      | Plastic Package+Carton                   |
| OEM          | Accept OEM                               |
| Feature      | Breathable                               |
| Application  | hospital,clinic,first aid,wound care etc |

### **Packing & Delivery**

| Package:       | 10pc/bag ; 20pcs/bag; 30pcs/bag;40pcs/bag or customize |
|----------------|--------------------------------------------------------|
| FOB Port :     | Qingdao , Wuhan, Shanghai, Shenzhen                    |
| Payment Terms: | TT                                                     |
| Deliver:       | 10-25days or according your quantity                   |