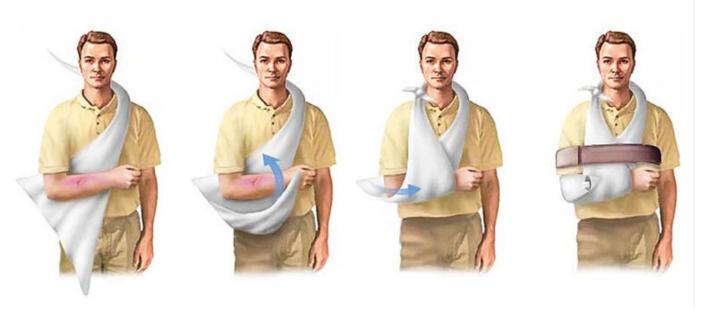

#### **Features:**

- \* Can be used as a sling for broken arms or dislocated shoulders
- \* Can be used as tourniquet to help control severe bleeding
- \* Holds gauze in place and can be used as a trauma pad
- \* With multi-functions & several applications, usually used to fix immobilization splints to limbs.
- \* Widely used in first-aid training
- \* Bleached / unbleached