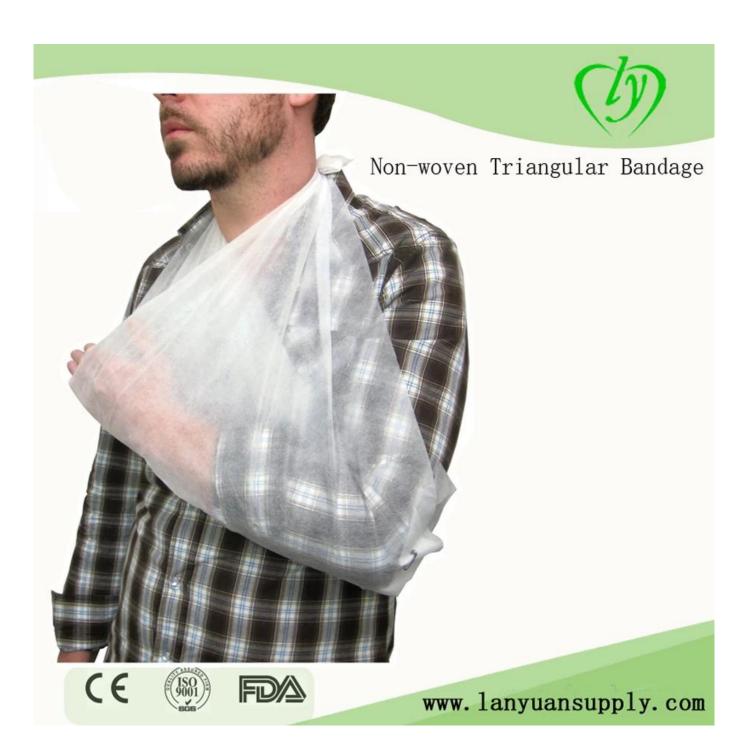

# **Product Description**

Outdoor Sport Injured Arm Support Triangle Bandage First aid kit wrap Emergency Triangular Non-woven Bandage 96X96X136cm

The triangular bandage is particularly suitable for a variety of large-area wound dressings, irregular wound of body parts

#### **Features:**

- \* Can be used as a sling for broken arms or dislocated shoulders
- \* Can be used as tourniquet to help control severe bleeding
- \* Holds gauze in place and can be used as a trauma pad
- \* With multi-functions & several applications, usually used to fix immobilization splints to limbs.
- \* Widely used in first-aid training
- \* Bleached / unbleached