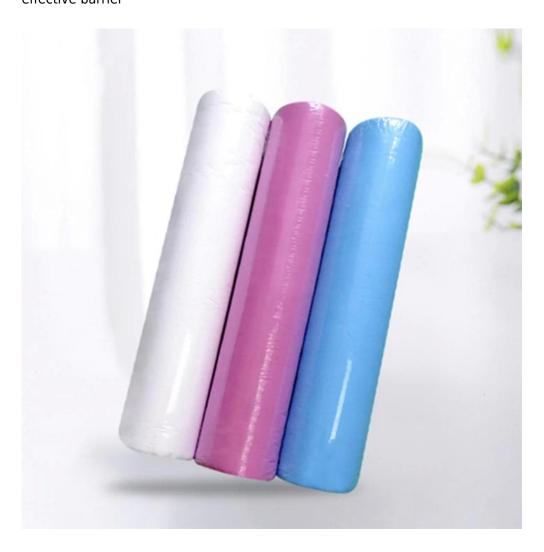

## Charateristic:

disposable inner and outer layers of non-woven cloth to protect the new environmental protection material effective barrier