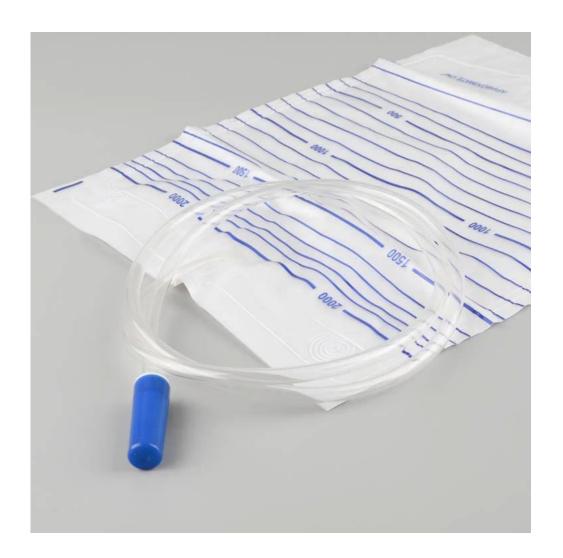

## **Description:**

Urine Bag is made from PVC in medical grade. It consists of bag, connecting tube, taper connector, bottom outlet and handle.

It is intended to use with an indwelling catheter in persons who are incontinent of urine, can not urinate in the normal way, or need to have the bladder flow continually

## **Specification:**

| Product name:  | Disposable Urine Bag                                   |
|----------------|--------------------------------------------------------|
| Bag Material:  | Medical grade PVC                                      |
| Bag Thickness: | 1.2um-200um                                            |
| Volume:        | 1000ml,2000ml                                          |
| Tube Size :    | Diameter: 6.5-10mm<br>Length:90-120mm<br>Or customized |
| Sterile:       | EO gas sterile                                         |
| Certificate:   | CE & ISO13485                                          |
| Attention :    | Disposable, for single use only                        |