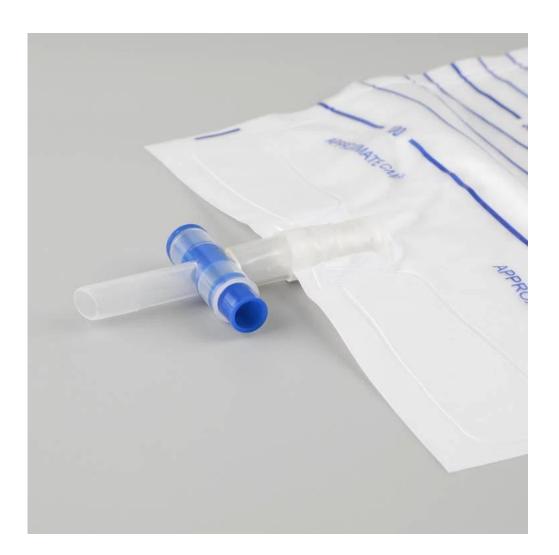

## **Description:**

Urine Bag is made from PVC in medical grade. It consists of bag, connecting tube, taper connector, bottom outlet and handle.

It is intended to use with an indwelling catheter in persons who are incontinent of urine, can not urinate in the normal way, or need to have the bladder flow continually

## **Specification:**

| Product name:  | Disposable Urine Bag                                   |
|----------------|--------------------------------------------------------|
| Bag Material:  | Medical grade PVC                                      |
| Bag Thickness: | 1.2um-200um                                            |
| Volume:        | 1000ml,2000ml                                          |
| Tube Size :    | Diameter: 6.5-10mm<br>Length:90-120mm<br>Or customized |
| Sterile:       | EO gas sterile                                         |
| Certificate:   | CE & ISO13485                                          |
| Attention :    | Disposable, for single use only                        |