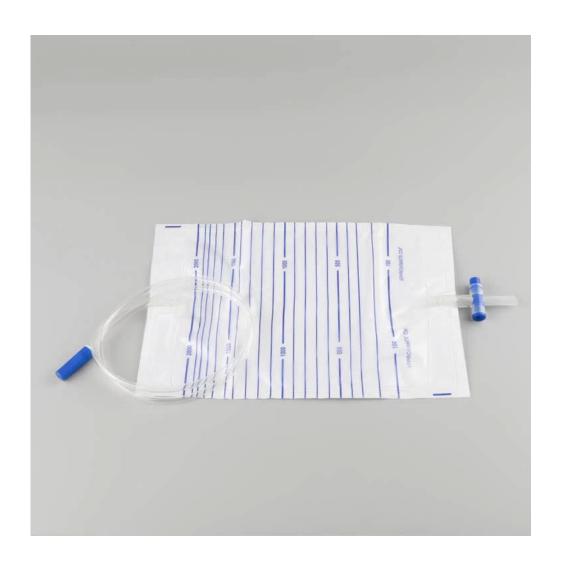

## **Description:**

Urine Bag is made from PVC in medical grade. It consists of bag, connecting tube, taper connector, bottom outlet and handle.

It is intended to use with an indwelling catheter in persons who are incontinent of urine, can not urinate in the normal way, or need to have the bladder flow continually

## **Specification:**

| Product name:  | Disposable Urine Bag                                   |
|----------------|--------------------------------------------------------|
| Bag Material:  | Medical grade PVC                                      |
| Bag Thickness: | 1.2um-200um                                            |
| Volume:        | 1000ml,2000ml                                          |
| Tube Size :    | Diameter: 6.5-10mm<br>Length:90-120mm<br>Or customized |
| Sterile:       | EO gas sterile                                         |
| Certificate:   | CE & ISO13485                                          |
| Attention :    | Disposable, for single use only                        |