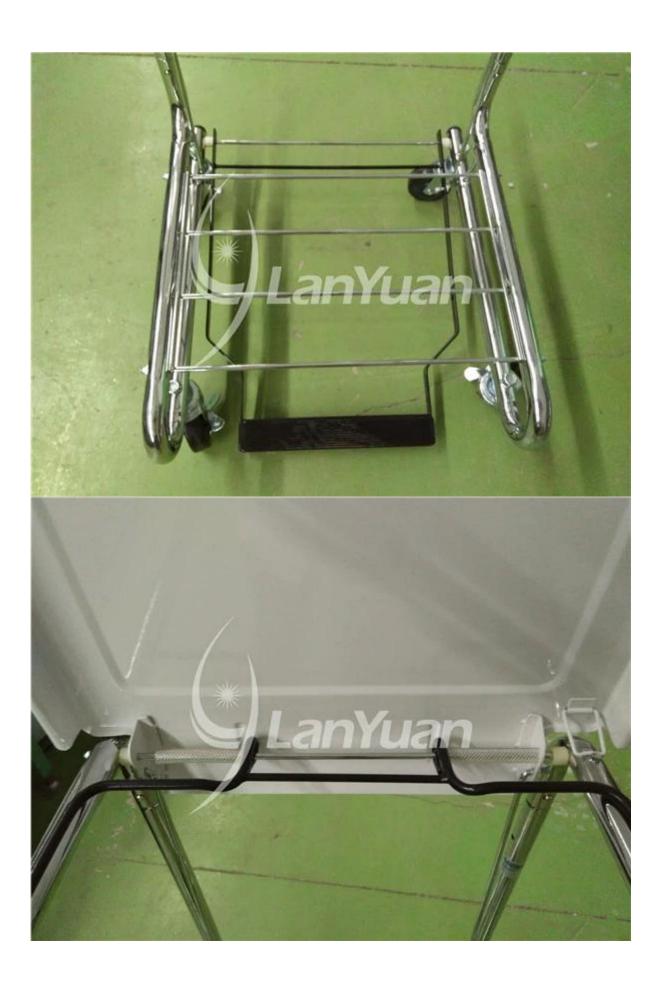

## **Features**

- Chrome-plated steel frame
- Pedal-activated lid and prop to keep lid open
- Heavy-duty bag support and holder
- 4 casters with 2 locks