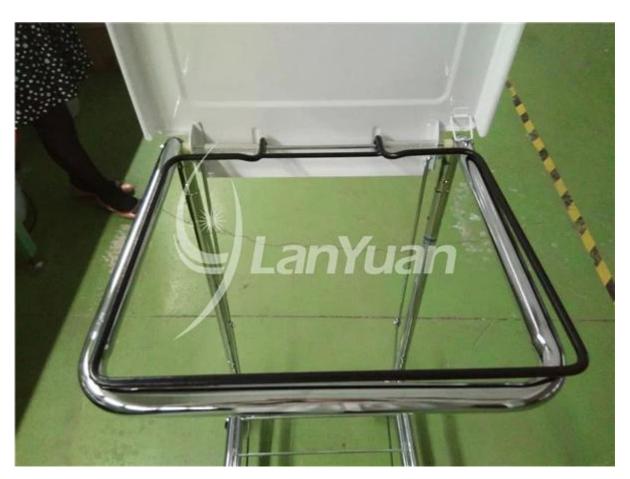

## **Features**

- Chrome-plated steel frame
- Pedal-activated lid and prop to keep lid open
- Heavy-duty bag support and holder
- 4 casters with 2 locks