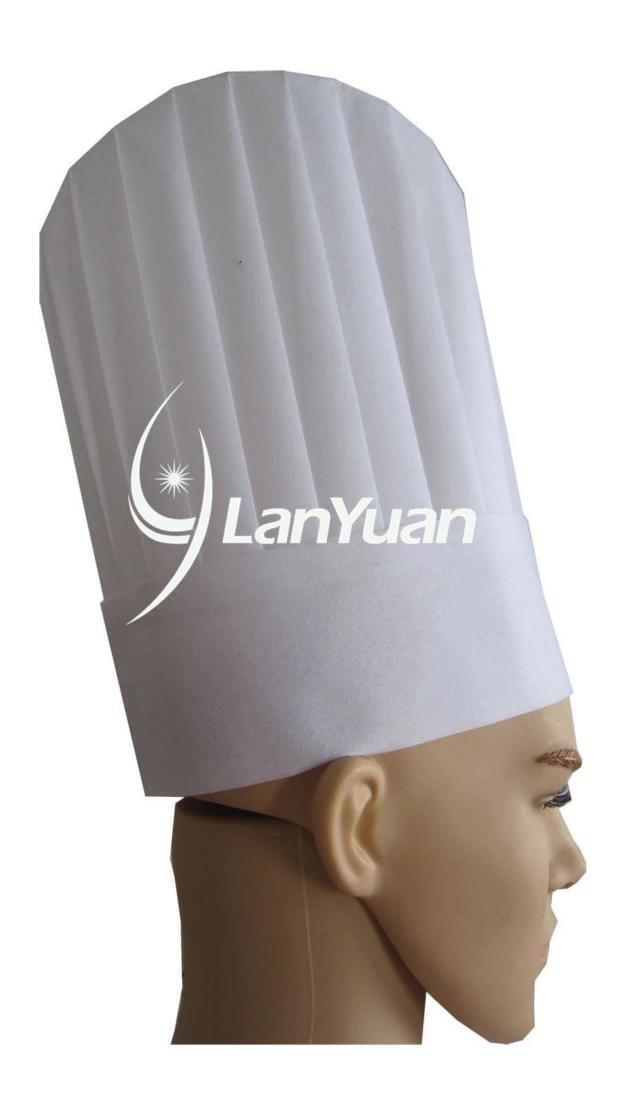

### **Top-Round Non Woven Chef Cap**

## 1.Product Description

| Brand          | Lanyuan  |
|----------------|----------|
| Trademark      | LY       |
| Export Markets | Global   |
| Style          | Chef Cap |
| Size           | 28*30cm  |
| Color          | White    |
| Weight         | 60gsm    |

### 2.More Details

(1)Application: Restaurant, Hotel,Western Dining Room

(2)Origin: Hubei, China

(3)Capacity: 200,000PCS/month (4)Material: Non woven, 60gms

(5) With good anti-fog ability, breathable.

(6)The back of head with a rubber band can be adjustable.