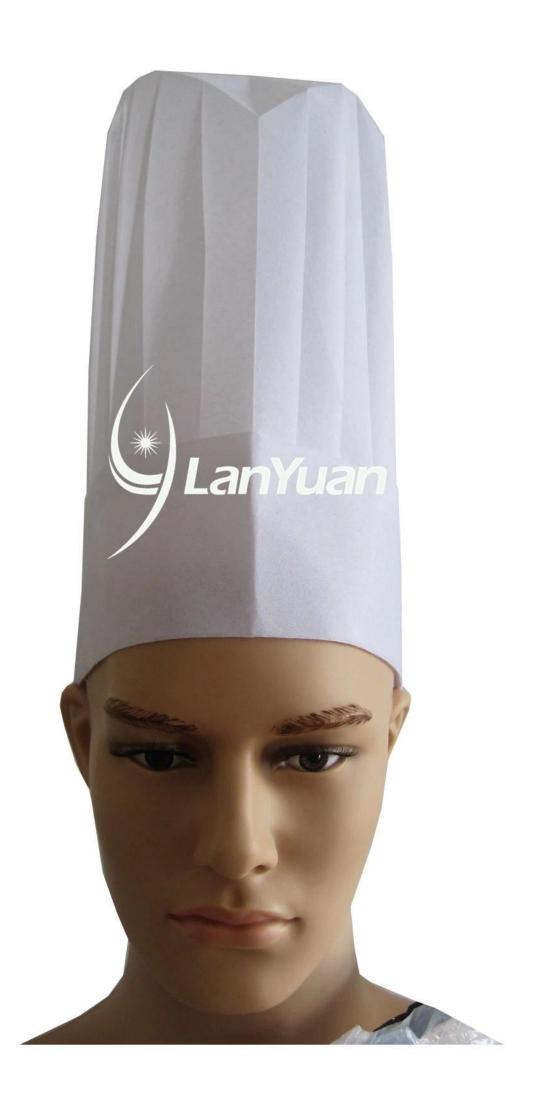

### **Top-Round Non Woven Chef Cap**

## 1.Product Description

| Brand          | Lanyuan  |
|----------------|----------|
| Trademark      | LY       |
| Export Markets | Global   |
| Style          | Chef Cap |
| Size           | 28*30cm  |
| Color          | White    |
| Weight         | 60gsm    |

### 2.More Details

(1)Application: Restaurant, Hotel,Western Dining Room

(2)Origin: Hubei, China

(3)Capacity: 200,000PCS/month (4)Material: Non woven, 60gms

(5) With good anti-fog ability, breathable.

(6)The back of head with a rubber band can be adjustable.