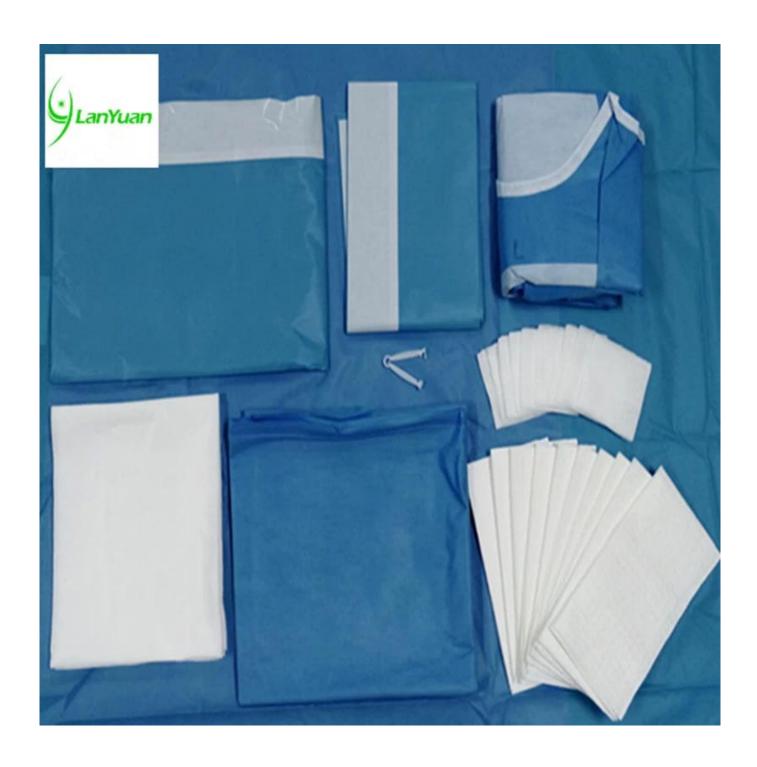

### Content:

| No. | Component                | Size      | Qty.  |
|-----|--------------------------|-----------|-------|
| 1   | Hand Towel               | 40*40cm   | 1pc   |
| 2   | Instrument Table Cover   | 150*200cm | 1pc   |
| 3   | Baby Wrapper             | 75*90cm   | 1pc   |
| 4   | Legging                  | 75*120cm  | 2pcs  |
| 5   | Reinforced Surgical Gown | L         | 1pc   |
| 6   | Wrapper                  | 100*100cm | 1pc   |
| 7   | Side Drape               | 75*90cm   | 1pc   |
| 8   | Clamp ST                 |           | 1pc   |
| 9   | X-Ray Gauze              | 10*10cm   | 10pcs |
| 10  | Bottom Drape             | 70*130cm  | 1pc   |