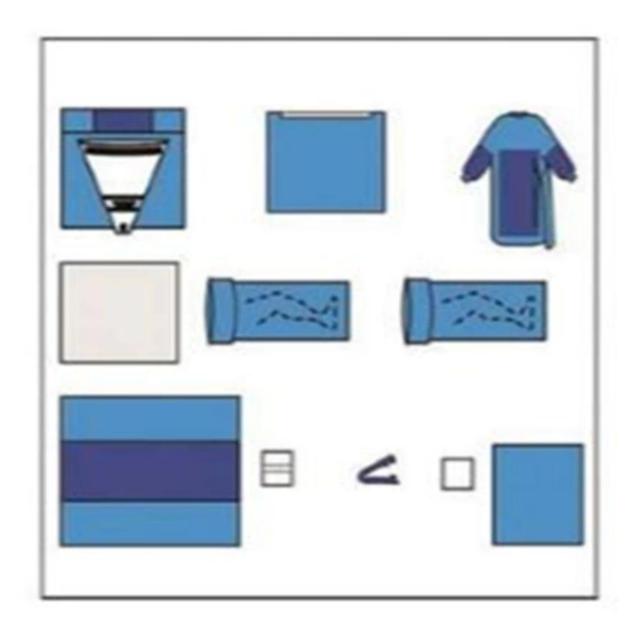

### Content:

| No. | Component                | Size      | Qty.  |
|-----|--------------------------|-----------|-------|
| 1   | Hand Towel               | 40*40cm   | 1pc   |
| 2   | Instrument Table Cover   | 150*200cm | 1pc   |
| 3   | Baby Wrapper             | 75*90cm   | 1pc   |
| 4   | Legging                  | 75*120cm  | 2pcs  |
| 5   | Reinforced Surgical Gown | L         | 1pc   |
| 6   | Wrapper                  | 100*100cm | 1pc   |
| 7   | Side Drape               | 75*90cm   | 1pc   |
| 8   | Clamp ST                 |           | 1pc   |
| 9   | X-Ray Gauze              | 10*10cm   | 10pcs |
| 10  | Bottom Drape             | 70*130cm  | 1pc   |