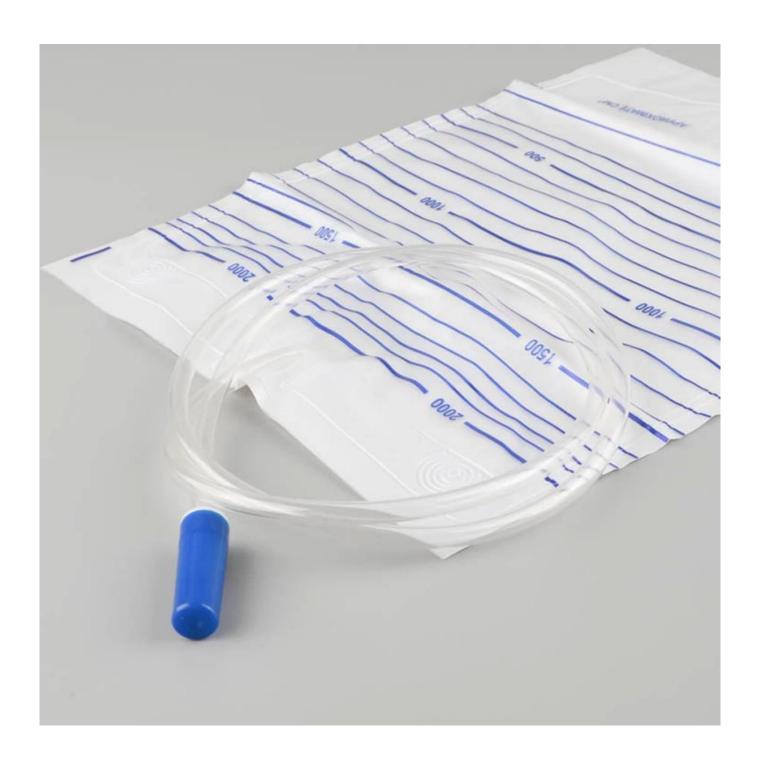

Pictures Display: Medical supply disposable urine drainage bag

## Specification:

| Product name:   | Urine Collection Leg Bag                    |
|-----------------|---------------------------------------------|
| Bag Material:   | Medical grade PVC                           |
| Bag Thickness:  | 1.2mm                                       |
| Volume:         | 750ml                                       |
| Tube Size:      | Diameter:6.5mm<br>Length:10cm or customized |
| Sterile:        | sterile                                     |
| Certificate:    | CE&ISO13485                                 |
| Attention:      | for single use                              |
| Supply Ability: | 1,000,000 pcs per day                       |