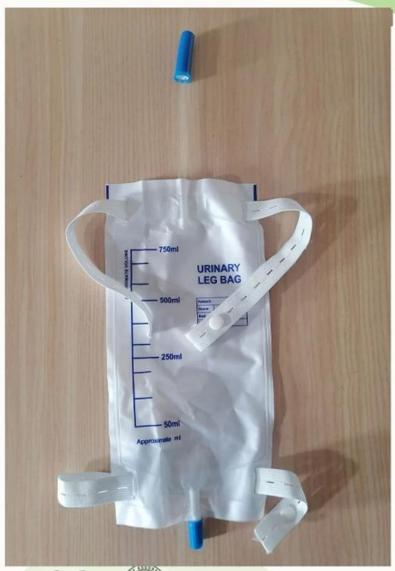

Pictures Display: Medical supply disposable urine drainage bag

### **Product Description**

Urine Bag is made from PVC in medical grade. It consists of bag, connecting tube, taper connector, bottom outlet and handle

It is intended to use with an indwelling catheter in persons who are incontinent of urine, can not urinate in the normal way, or need to have the bladder flow continually

## Specification:

| Product name:   | Urine Collection Leg Bag                    |
|-----------------|---------------------------------------------|
| Bag Material:   | Medical grade PVC                           |
| Bag Thickness:  | 1.2mm                                       |
| Volume:         | 750ml                                       |
| Tube Size:      | Diameter:6.5mm<br>Length:10cm or customized |
| Sterile:        | sterile                                     |
| Certificate:    | CE&ISO13485                                 |
| Attention:      | for single use                              |
| Supply Ability: | 1,000,000 pcs per day                       |