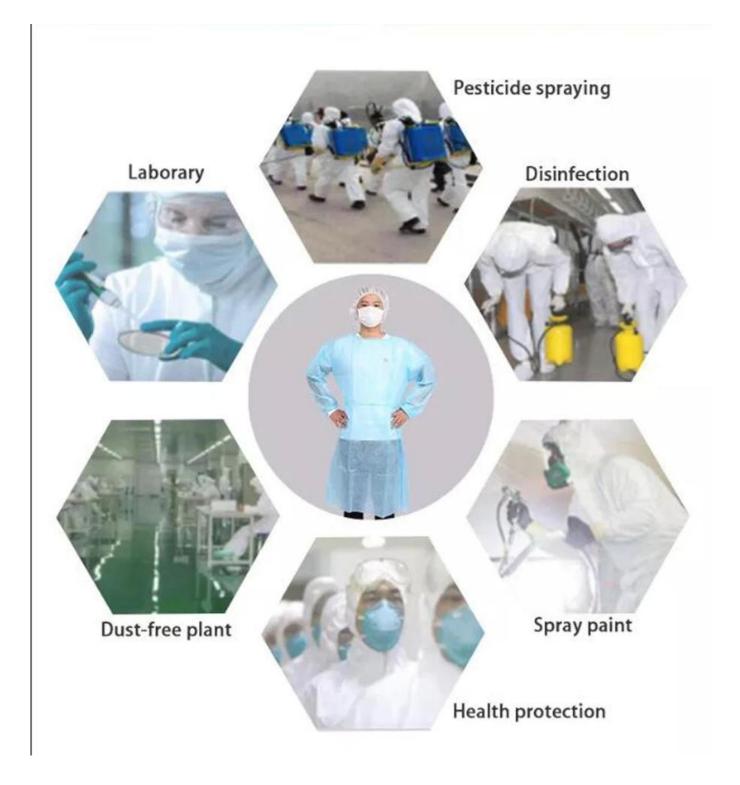

### **Product specifications:**

| Item         | Blue Jacket Lab Coat With Knitted Cuffs and Collar |  |
|--------------|----------------------------------------------------|--|
| Material     | SMS ,PP, Non-woven                                 |  |
| Size         | 59*78cm                                            |  |
| Color        | Blue                                               |  |
| Grammage     | 42g                                                |  |
| Cuff         | Knitted cuffs                                      |  |
| Style        | Jacket,3 pockets,4 buttons,long sleeve,with collar |  |
| Applications | Hospital, laboratory, food industry, etc.          |  |

| Product Name:    | Lab Coats                            |
|------------------|--------------------------------------|
| Fabric:          | PP Nonwoven                          |
| Cuffs:           | Elastic cuffs or knitted cuff        |
| Pockets:         | 0-3                                  |
| Collar:          | Shirt collar or round knitted collar |
| Color:           | Blue, White, Green                   |
| Size:            | S-XXXL                               |
| Supply type:     | OEM service                          |
| Gender:          | Unisex                               |
| Use:             | Hospital, Lab                        |
| Place of Origin: | Hubei,China                          |
|                  |                                      |