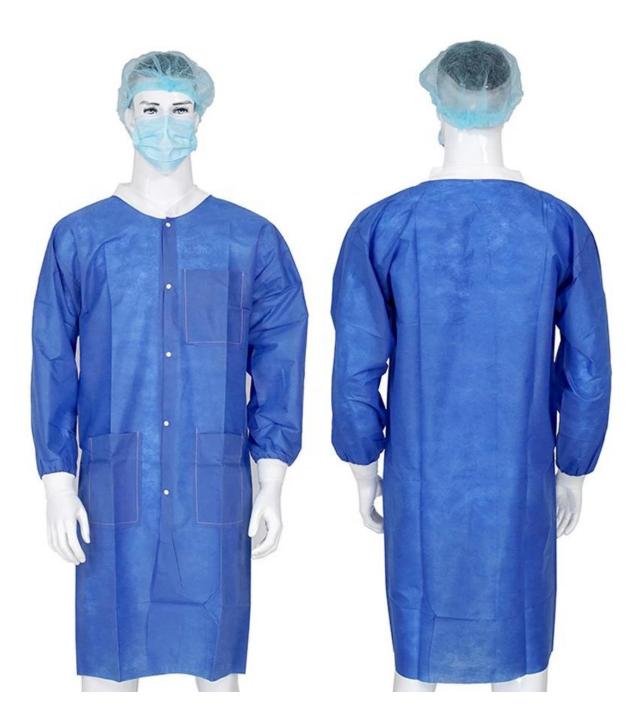

### **Product specifications:**

| Item         | Blue Jacket Lab Coat With Knitted Cuffs and Collar |  |
|--------------|----------------------------------------------------|--|
| Material     | SMS ,PP, Non-woven                                 |  |
| Size         | 59*78cm                                            |  |
| Color        | Blue                                               |  |
| Grammage     | 42g                                                |  |
| Cuff         | Knitted cuffs                                      |  |
| Style        | Jacket,3 pockets,4 buttons,long sleeve,with collar |  |
| Applications | Hospital, laboratory, food industry, etc.          |  |

| Product Name:    | Lab Coats                            |
|------------------|--------------------------------------|
| Fabric:          | PP Nonwoven                          |
| Cuffs:           | Elastic cuffs or knitted cuff        |
| Pockets:         | 0-3                                  |
| Collar:          | Shirt collar or round knitted collar |
| Color:           | Blue, White, Green                   |
| Size:            | S-XXXL                               |
| Supply type:     | OEM service                          |
| Gender:          | Unisex                               |
| Use:             | Hospital, Lab                        |
| Place of Origin: | Hubei,China                          |
|                  |                                      |