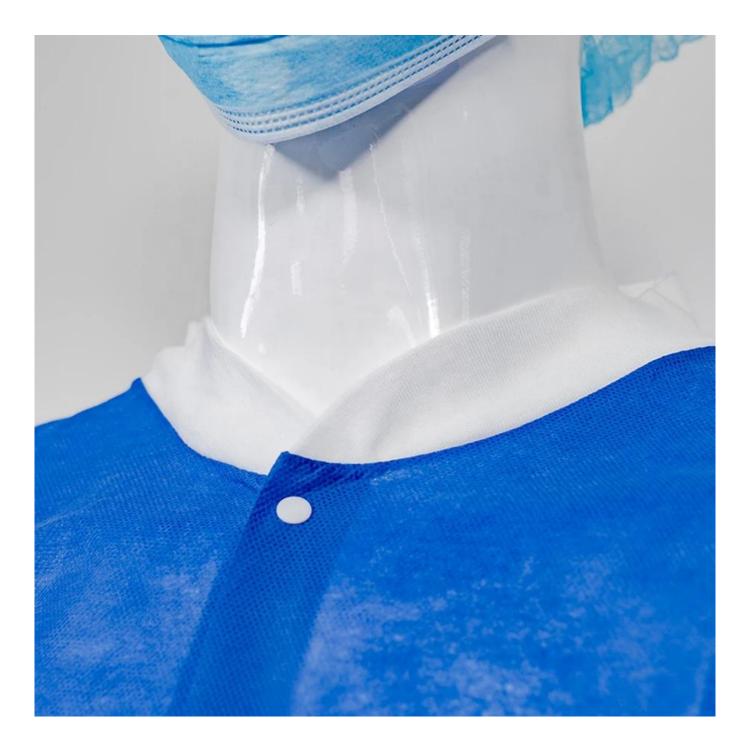

### **Product specifications:**

| Item         | Blue Jacket Lab Coat With Knitted Cuffs and Collar |  |
|--------------|----------------------------------------------------|--|
| Material     | SMS ,PP, Non-woven                                 |  |
| Size         | 59*78cm                                            |  |
| Color        | Blue                                               |  |
| Grammage     | 42g                                                |  |
| Cuff         | Knitted cuffs                                      |  |
| Style        | Jacket,3 pockets,4 buttons,long sleeve,with collar |  |
| Applications | Hospital, laboratory, food industry, etc.          |  |

| Product Name:    | Lab Coats                            |
|------------------|--------------------------------------|
| Fabric:          | PP Nonwoven                          |
| Cuffs:           | Elastic cuffs or knitted cuff        |
| Pockets:         | 0-3                                  |
| Collar:          | Shirt collar or round knitted collar |
| Color:           | Blue, White, Green                   |
| Size:            | S-XXXL                               |
| Supply type:     | OEM service                          |
| Gender:          | Unisex                               |
| Use:             | Hospital, Lab                        |
| Place of Origin: | Hubei,China                          |
|                  |                                      |