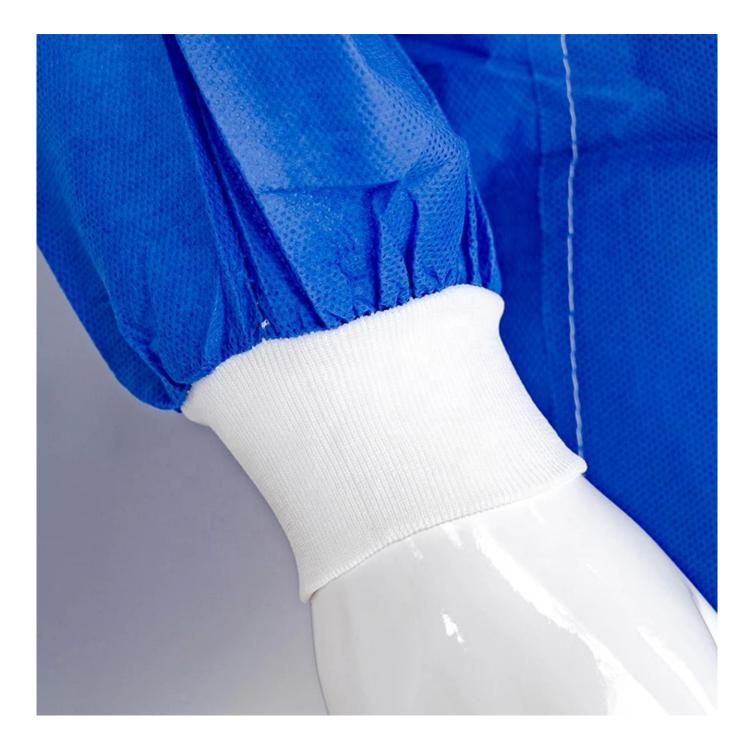

### **Product specifications:**

| Item         | Blue Jacket Lab Coat With Knitted Cuffs and Collar |  |
|--------------|----------------------------------------------------|--|
| Material     | SMS ,PP, Non-woven                                 |  |
| Size         | 59*78cm                                            |  |
| Color        | Blue                                               |  |
| Grammage     | 42g                                                |  |
| Cuff         | Knitted cuffs                                      |  |
| Style        | Jacket,3 pockets,4 buttons,long sleeve,with collar |  |
| Applications | Hospital, laboratory, food industry, etc.          |  |

| Product Name:    | Lab Coats                            |
|------------------|--------------------------------------|
| Fabric:          | PP Nonwoven                          |
| Cuffs:           | Elastic cuffs or knitted cuff        |
| Pockets:         | 0-3                                  |
| Collar:          | Shirt collar or round knitted collar |
| Color:           | Blue, White, Green                   |
| Size:            | S-XXXL                               |
| Supply type:     | OEM service                          |
| Gender:          | Unisex                               |
| Use:             | Hospital, Lab                        |
| Place of Origin: | Hubei,China                          |
|                  |                                      |