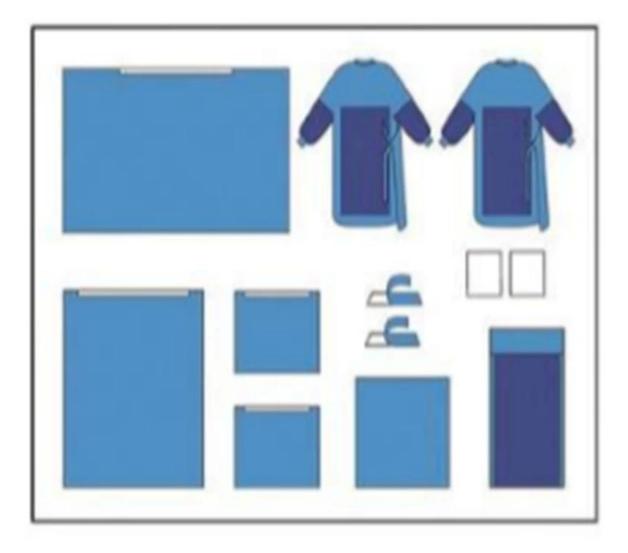

## Content:

| No. | Component                | Size      | Qty. |
|-----|--------------------------|-----------|------|
| 1   | Mayo Stand Cover         | 80*145cm  | 1рс  |
| 2   | Op-tape                  | 10*50cm   | 2pcs |
| 3   | Hand Towel               | 40*40cm   | 2pcs |
| 4   | Side Drape               | 75*90cm   | 2pcs |
| 5   | Head Drape               | 150*240cm | 1pc  |
| 6   | Foot Drape               | 150*180cm | 1рс  |
| 7   | Wrapper                  | 100*100cm | 1рс  |
| 8   | Reinforced Surgical Gown | L         | 2pcs |
| 9   | Instrument Table Cover   | 150*200cm | 1pc  |