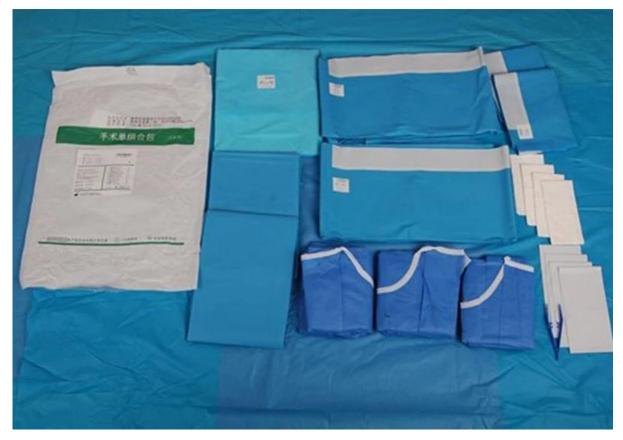

## Content:

| No. | Component                | Size      | Qty. |
|-----|--------------------------|-----------|------|
| 1   | Mayo Stand Cover         | 80*145cm  | 1рс  |
| 2   | Op-tape                  | 10*50cm   | 2pcs |
| 3   | Hand Towel               | 40*40cm   | 2pcs |
| 4   | Side Drape               | 75*90cm   | 2pcs |
| 5   | Head Drape               | 150*240cm | 1pc  |
| 6   | Foot Drape               | 150*180cm | 1рс  |
| 7   | Wrapper                  | 100*100cm | 1рс  |
| 8   | Reinforced Surgical Gown | L         | 2pcs |
| 9   | Instrument Table Cover   | 150*200cm | 1pc  |

#### Package&Delivery:

| Package  | 1set/sterile bag,20sets/ctn                                                                                   |
|----------|---------------------------------------------------------------------------------------------------------------|
| Delivery | Based on your order quantity. We will arrange produce and shipping immediately, once you confirmed the order. |