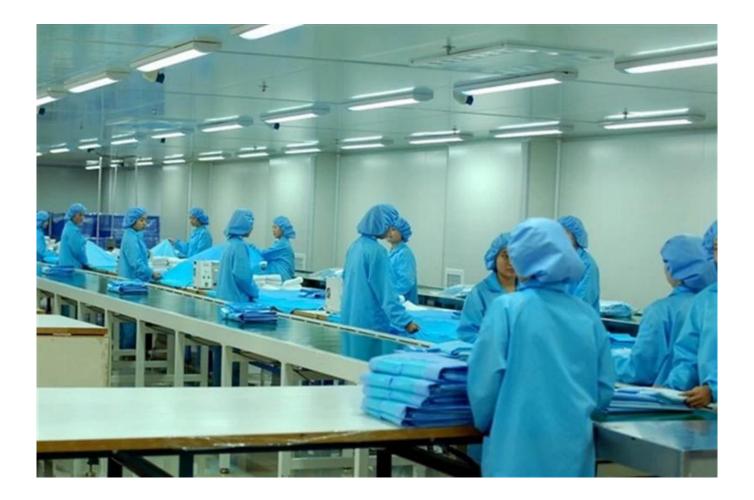

#### Our factory:

Our company occupies 120,000 square meters, over 105,000 square meters of building area; with a standard ISO Class 8 clean-room over 63,000 square meters; we have two auto-warehouses, storage capacity more than 43,000 cubic meters; we still have one ETO sterilization center over 2,500 square meters, sterilization capacity is more than 7,500 cubic meters per month; We own more than 20 large-advanced production equipments, more than 2500 small process equipments. Except for the surgical drape, we still produce other products. Including surgical gown,patient gown,isolation gown,coverall,doctor cap,nurse cap,cotton surgical uniform,shoe cover,sleeve cover,face mask and so on.