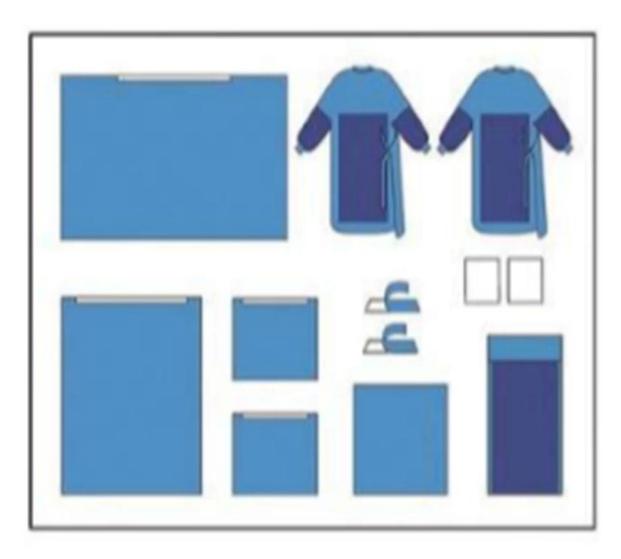

## Content:

| No. | Component                | Size      | Qty. |
|-----|--------------------------|-----------|------|
| 1   | Mayo Stand Cover         | 80*145cm  | 1pc  |
| 2   | Op-tape                  | 10*50cm   | 2pcs |
| 3   | Hand Towel               | 40*40cm   | 2pcs |
| 4   | Side Drape               | 75*90cm   | 2pcs |
| 5   | Head Drape               | 150*240cm | 1pc  |
| 6   | Foot Drape               | 150*180cm | 1pc  |
| 7   | Wrapper                  | 100*100cm | 1pc  |
| 8   | Reinforced Surgical Gown | L         | 2pcs |
| 9   | Instrument Table Cover   | 150*200cm | 1pc  |