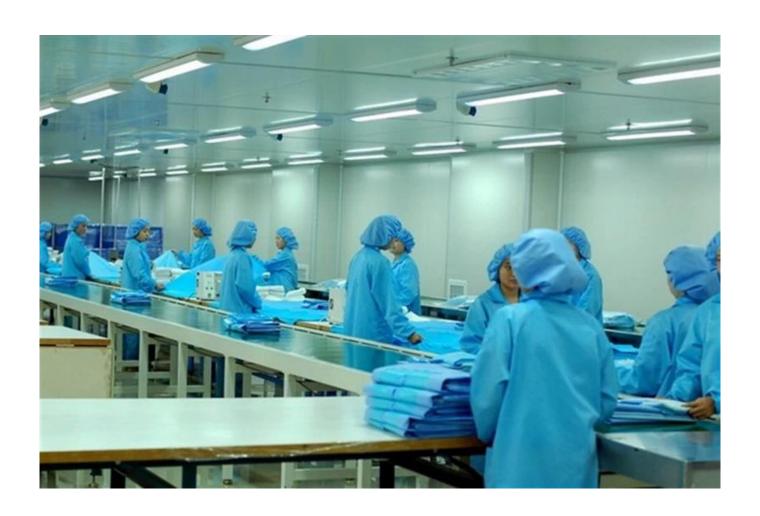

### Our factory:

Our company occupies 120,000 square meters, over 105,000 square meters of building area; with a standard ISO Class 8 clean-room over 63,000 square meters; we have two auto-warehouses, storage capacity more than 43,000 cubic meters; we still have one ETO sterilization center over 2,500 square meters, sterilization capacity is more than 7,500 cubic meters per month; We own more than 20 large-advanced production equipments, more than 2500 small process equipments.