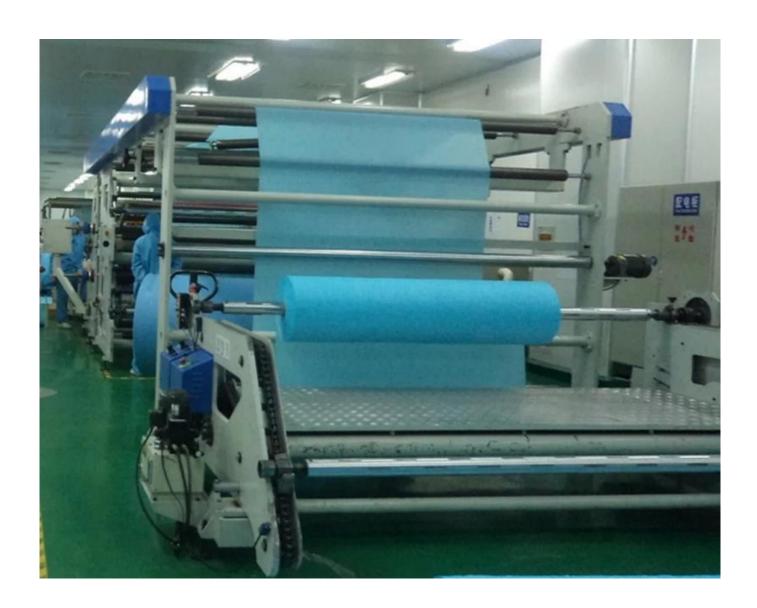

### Our factory:

Our company occupies 120,000 square meters, over 105,000 square meters of building area; with a standard ISO Class 8 clean-room over 63,000 square meters; we have two auto-warehouses, storage capacity more than 43,000 cubic meters; we still have one ETO sterilization center over 2,500 square meters, sterilization capacity is more than 7,500 cubic meters per month; We own more than 20 large-advanced production equipments, more than 2500 small process equipments.