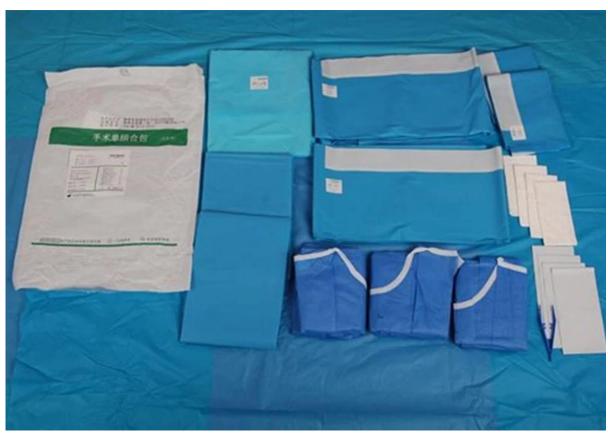

## Content:

| No. | Component                | Size      | Qty. |
|-----|--------------------------|-----------|------|
| 1   | Mayo Stand Cover         | 80*145cm  | 1pc  |
| 2   | Op-tape                  | 10*50cm   | 2pcs |
| 3   | Hand Towel               | 40*40cm   | 2pcs |
| 4   | Side Drape               | 75*90cm   | 2pcs |
| 5   | Head Drape               | 150*240cm | 1pc  |
| 6   | Foot Drape               | 150*180cm | 1pc  |
| 7   | Wrapper                  | 100*100cm | 1pc  |
| 8   | Reinforced Surgical Gown | L         | 2pcs |
| 9   | Instrument Table Cover   | 150*200cm | 1pc  |