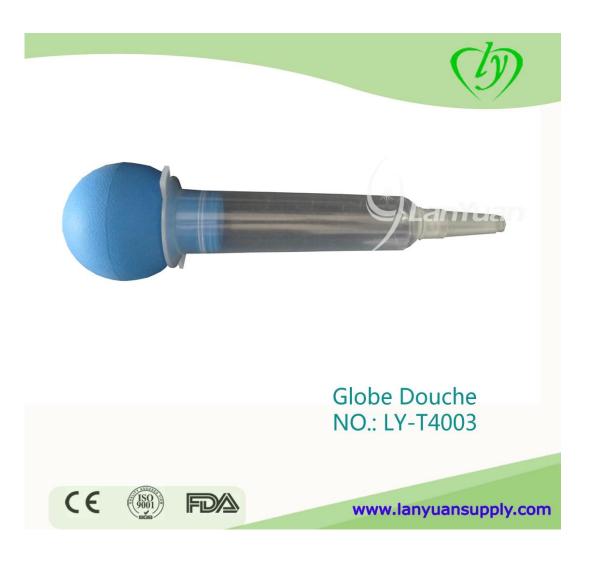

## 60cc Sterile Bulb Syringe

Sphere shaped syringe for clinic use. Easy to use with one hand.

| Model NO.:         | LY-T4003     |
|--------------------|--------------|
| Product Name:      | Bulb Syringe |
| Color:             | Blue+Clear   |
| Disposable:        | Yes          |
| Raw Material:      | PE+TPE       |
| Usage:             | Medical      |
| Trademark:         | LY           |
| Transport Package: | Standard     |
| Specification:     | 60CC         |
| Origin:            | China        |
| HS Code:           | 90183900     |
|                    |              |