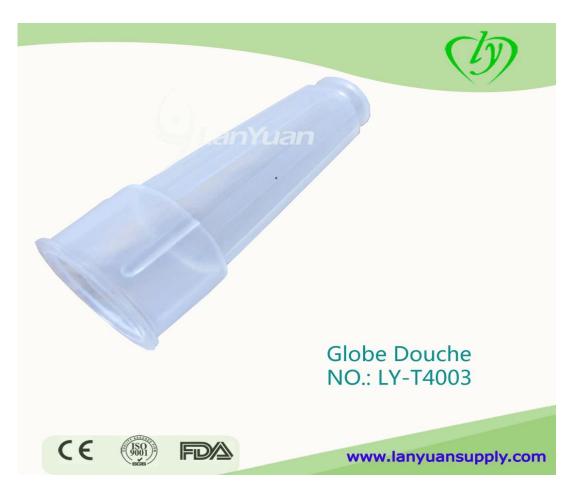

## 60cc Sterile Bulb Syringe

Sphere shaped syringe for clinic use. Easy to use with one hand.

| Model NO.:         | LY-T4003     |
|--------------------|--------------|
| Product Name:      | Bulb Syringe |
| Color:             | Blue+Clear   |
| Disposable:        | Yes          |
| Raw Material:      | PE+TPE       |
| Usage:             | Medical      |
| Trademark:         | LY           |
| Transport Package: | Standard     |
| Specification:     | 60CC         |
| Origin:            | China        |
| HS Code:           | 90183900     |
|                    |              |