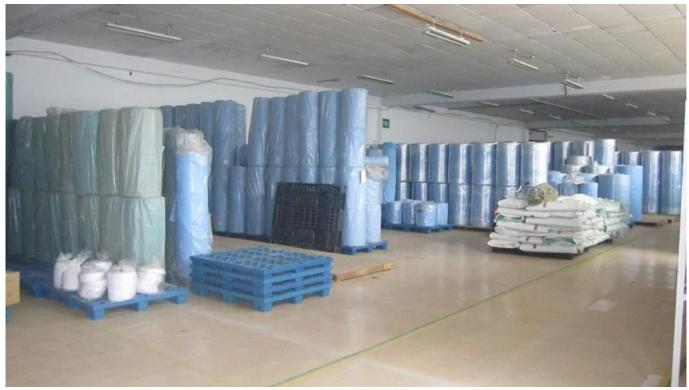

| Medical Protection                                                                                                                                 |
| Color           | blue                                                                                                                                               |
| Style           | gown,,long sleeve,knitted cuffs, with velcro at neck, with four ties at waist(usually with<br>two hand towels, with non woven wrapper ) EO sterile |

## Size[]

| Ν | 1  | 115*137cm |
|---|----|-----------|
| L |    | 120*140cm |
| X | Ĺ  | 125*145cm |
| X | XL | 130*150cm |

Advantages:

1.Free sample.

2.Small order acceptable.

3.Competitive and stable price.

4.0EM service.

5. Timely delivery.

6.Professional export service.

## **Factory:**