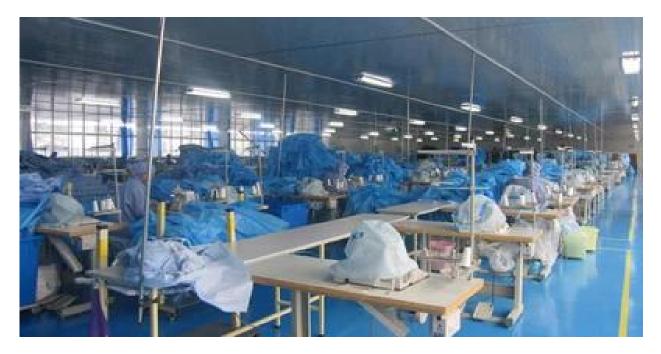

| Medical Protection                                                                                                                                 |
| Color           | blue                                                                                                                                               |
| Style           | gown,,long sleeve,knitted cuffs, with velcro at neck, with four ties at waist(usually with<br>two hand towels, with non woven wrapper ) EO sterile |

## Size[]

| Ν | 1  | 115*137cm |
|---|----|-----------|
| L |    | 120*140cm |
| X | Ĺ  | 125*145cm |
| X | XL | 130*150cm |

Advantages:

1.Free sample.

2.Small order acceptable.

3.Competitive and stable price.

4.0EM service.

5. Timely delivery.

6.Professional export service.

## **Factory:**