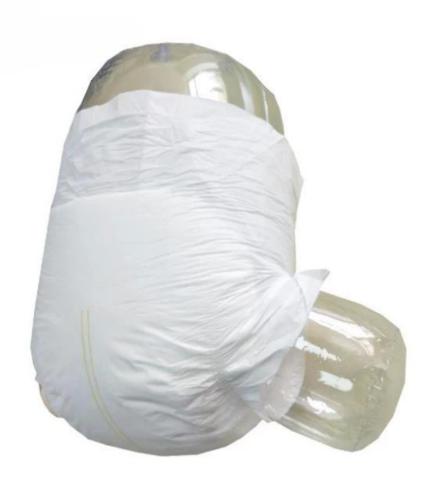

## **Features**

- 1. Soft breathable nonwoven surface keeps skin comfortable
- 2. Disposable attribute and bottom water-proof film to assure the cleanness
- 3. Super absorbency due to SAP and fulff pulp to keep the body dry
- 4. Special leak guard to prevent side leakage effectively
- 5. Pants-like design provides a better fastening
- 6. Saddle-shaped design makes it easier to wear
- 7. Ultrathin character let skin freely breathe
- 8. Super strech waistband
- 9. Leg cuff
- 10. OEM service is available