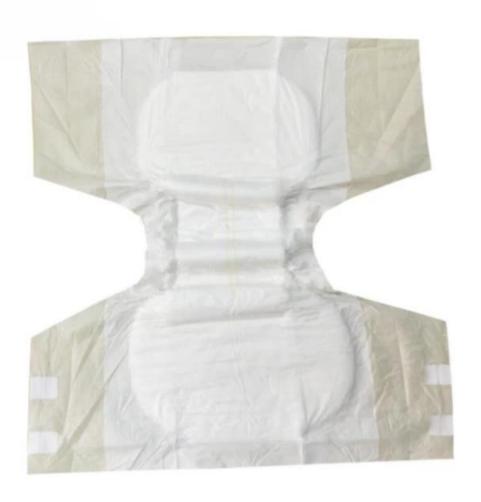

## **Features**

- 1. Soft breathable nonwoven surface keeps skin comfortable
- 2. Disposable attribute and bottom water-proof film to assure the cleanness
- 3. Super absorbency due to SAP and fulff pulp to keep the body dry
- 4. Special leak guard to prevent side leakage effectively
- 5. Pants-like design provides a better fastening
- 6. Saddle-shaped design makes it easier to wear
- 7. Ultrathin character let skin freely breathe
- 8. Super strech waistband
- 9. Leg cuff
- 10. OEM service is available