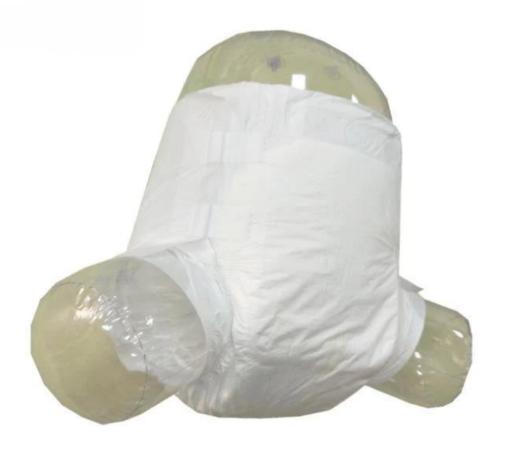

## **Features**

- 1. Soft breathable nonwoven surface keeps skin comfortable
- 2. Disposable attribute and bottom water-proof film to assure the cleanness
- 3. Super absorbency due to SAP and fulff pulp to keep the body dry
- 4. Special leak guard to prevent side leakage effectively
- 5. Pants-like design provides a better fastening
- 6. Saddle-shaped design makes it easier to wear
- 7. Ultrathin character let skin freely breathe
- 8. Super strech waistband
- 9. Leg cuff
- 10. OEM service is available