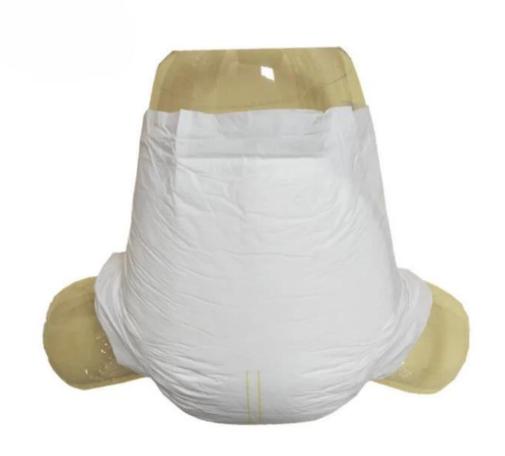

## **Features**

- 1. Soft breathable nonwoven surface keeps skin comfortable
- 2. Disposable attribute and bottom water-proof film to assure the cleanness
- 3. Super absorbency due to SAP and fulff pulp to keep the body dry
- 4. Special leak guard to prevent side leakage effectively
- 5. Pants-like design provides a better fastening
- 6. Saddle-shaped design makes it easier to wear
- 7. Ultrathin character let skin freely breathe
- 8. Super strech waistband
- 9. Leg cuff
- 10. OEM service is available