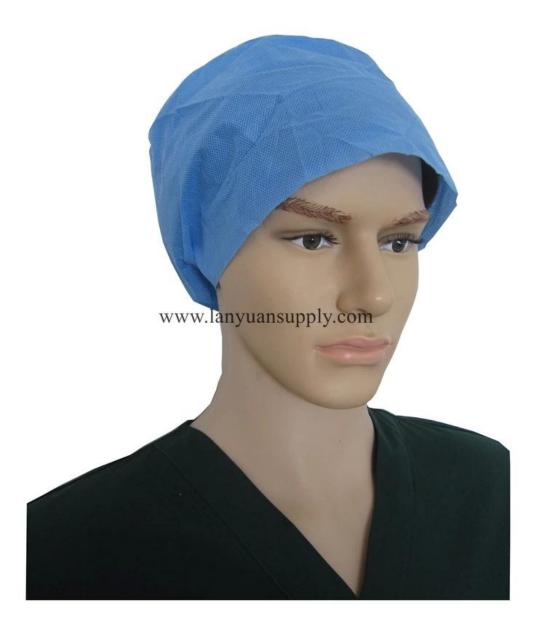

## Single ply **Doctor Cap** with Elastic Band

| Item     | Doctor cap/nurse cap/surgical cap                         |
|----------|-----------------------------------------------------------|
| Brand    | <u>Lanyuan</u>                                            |
| Material | SMS Non woven fabric                                      |
| Grammage | 25/28/30/35/40gsm                                         |
| Size     | 64*13cm, 66*15cm,64*18cm,31*15cm or as customer's request |
| Color    | Blue / light blue                                         |
| Package  | 100pcs/bag, 1000pcs/ctn                                   |