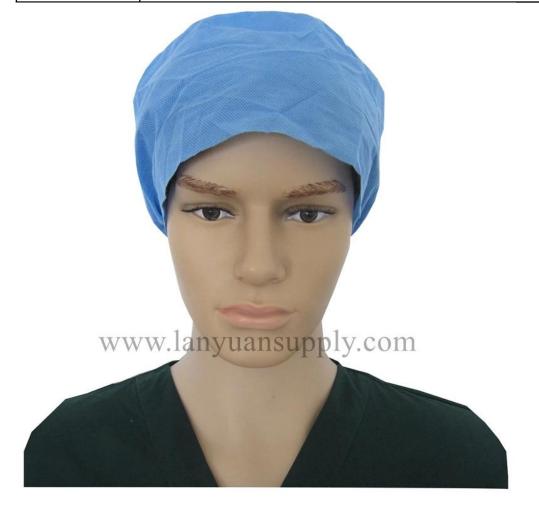

## Single ply **Doctor Cap** with Elastic Band

| Item     | Doctor cap/nurse cap/surgical cap                         |
|----------|-----------------------------------------------------------|
| Brand    | <u>Lanyuan</u>                                            |
| Material | SMS Non woven fabric                                      |
| Grammage | 25/28/30/35/40gsm                                         |
| Size     | 64*13cm, 66*15cm,64*18cm,31*15cm or as customer's request |
| Color    | Blue / light blue                                         |
| Package  | 100pcs/bag, 1000pcs/ctn                                   |