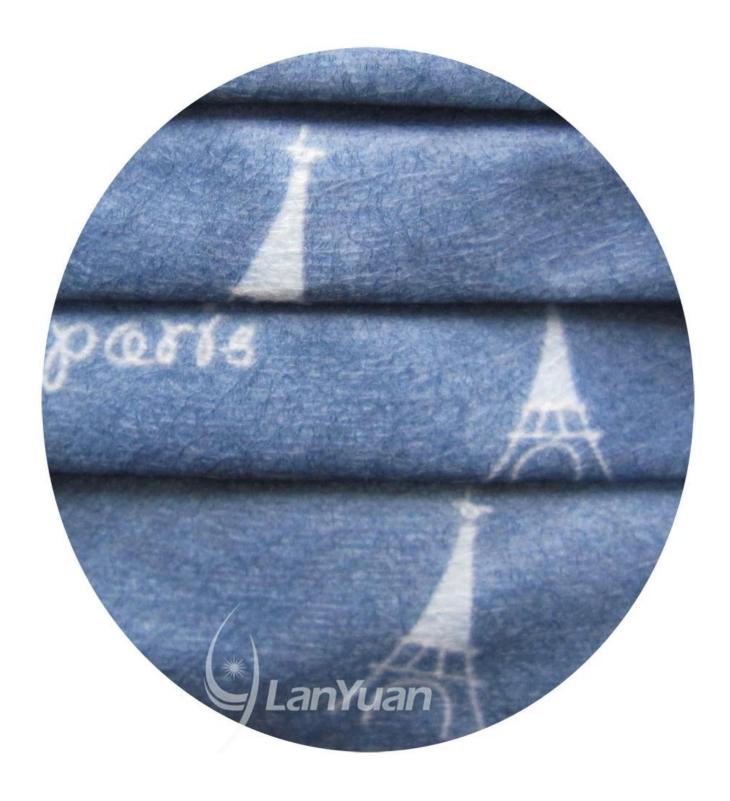

### **Product Details:**

| IIII 🖴 m | Single-piece Package Dark Blue Nonwoven <u>Face Mask</u> With<br>Towers Pattern |
|----------|---------------------------------------------------------------------------------|
| Size     | 17.5*9.5cm                                                                      |
| Material | Nonwoven                                                                        |
| Style    | Ear loop                                                                        |
| Pattern  | Towers                                                                          |
| BFE      | >95%                                                                            |
| Color    | Dark blue                                                                       |