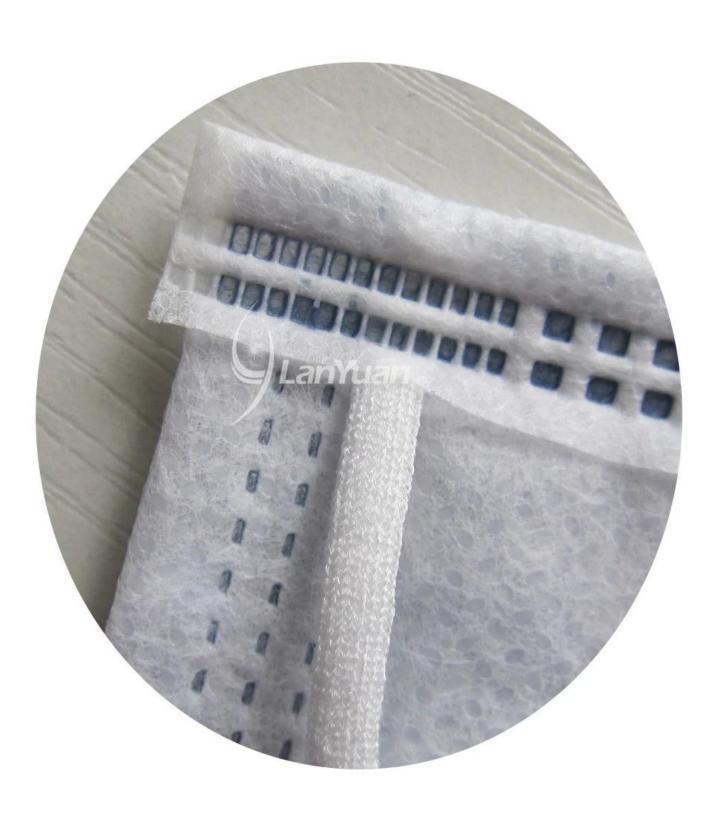

#### Feature:

- 1.Melt-blown method(BFE 95% up)
- 2.Form fitting design, nose bar adaptable
- 3.Soft, hypoallergenic
- 4. Very low resistance to breathing
- 5.Excellent filtration
- 6.Permits air passage, glasses do not fog
- 7.Fiberglass-free
- 8. With lovely pattern
- 9.Single-piece package

### **Product Details:**

| IIII 🖴 m | Single-piece Package Dark Blue Nonwoven <u>Face Mask</u> With<br>Towers Pattern |
|----------|---------------------------------------------------------------------------------|
| Size     | 17.5*9.5cm                                                                      |
| Material | Nonwoven                                                                        |
| Style    | Ear loop                                                                        |
| Pattern  | Towers                                                                          |
| BFE      | >95%                                                                            |
| Color    | Dark blue                                                                       |