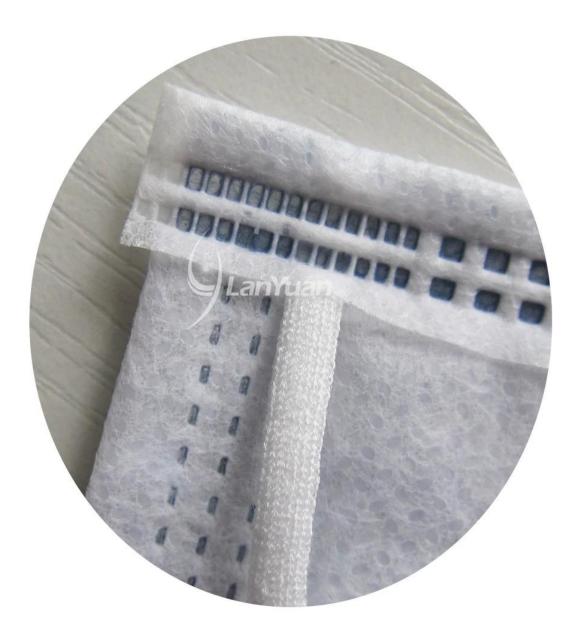

Single-piece Package Dark Blue Nonwoven Face Mask With Towers Patter

Feature:

- Melt-blown method(BFE 95% up)
  Form fitting design,nose bar adaptable
  Soft,hypoallergenic
  Very low resistance to breathing
  Excellent filtration
  Permits air passage,glasses do not fog
- $7. Fiberglass {\it -free}$
- 8.With lovely pattern
- 9.Single-piece package

## **Product Details:**

| III A M  | Single-piece Package Dark Blue Nonwoven <u>Face Mask</u> With<br>Towers Pattern |
|----------|---------------------------------------------------------------------------------|
| Size     | 17.5*9.5cm                                                                      |
| Material | Nonwoven                                                                        |
| Style    | Ear loop                                                                        |
| Pattern  | Towers                                                                          |
| BFE      | >95%                                                                            |
| Color    | Dark blue                                                                       |