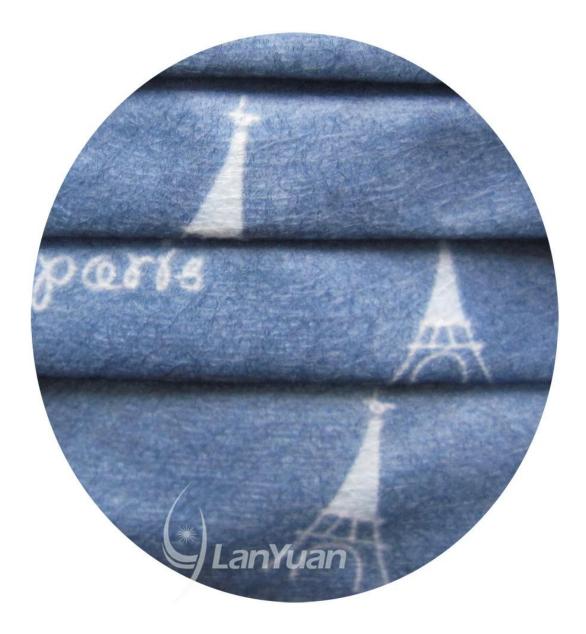

Single-piece Package Dark Blue Nonwoven Face Mask With Towers Patter

Feature:

- Melt-blown method(BFE 95% up)
  Form fitting design,nose bar adaptable
  Soft,hypoallergenic
  Very low resistance to breathing
  Excellent filtration
  Permits air passage,glasses do not fog
- $7. Fiberglass {\it -free}$
- 8.With lovely pattern
- 9.Single-piece package

## **Product Details:**

| III A M  | Single-piece Package Dark Blue Nonwoven <u>Face Mask</u> With<br>Towers Pattern |
|----------|---------------------------------------------------------------------------------|
| Size     | 17.5*9.5cm                                                                      |
| Material | Nonwoven                                                                        |
| Style    | Ear loop                                                                        |
| Pattern  | Towers                                                                          |
| BFE      | >95%                                                                            |
| Color    | Dark blue                                                                       |