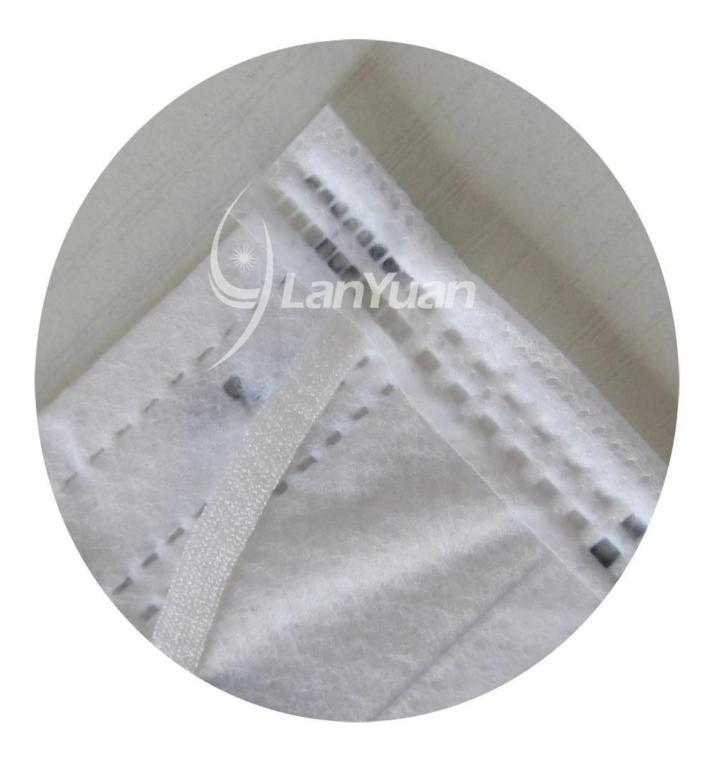

### Feature:

- 1.Melt-blown method(BFE 95% up)
- 2.Form fitting design,nose bar adaptable
- 3.Soft,hypoallergenic
- 4.Very low resistance to breathing
- 5.Excellent filtration
- 6.Permits air passage,glasses do not fog
- 7.Fiberglass-free
- 8.With lovely pattern
- 9.Single-piece package

## **Product Details:**

| ilitem i | Single Piece Package White Nonwoven <u>Face Mask</u> With Towers<br>Pattern |
|----------|-----------------------------------------------------------------------------|
| Size     | 17.5*9.5cm                                                                  |
| Material | Nonwoven                                                                    |
| Style    | Ear loop and single-piece package                                           |
| Color    | White                                                                       |
| Pattern  | Towers                                                                      |
| BFE      | >95%                                                                        |