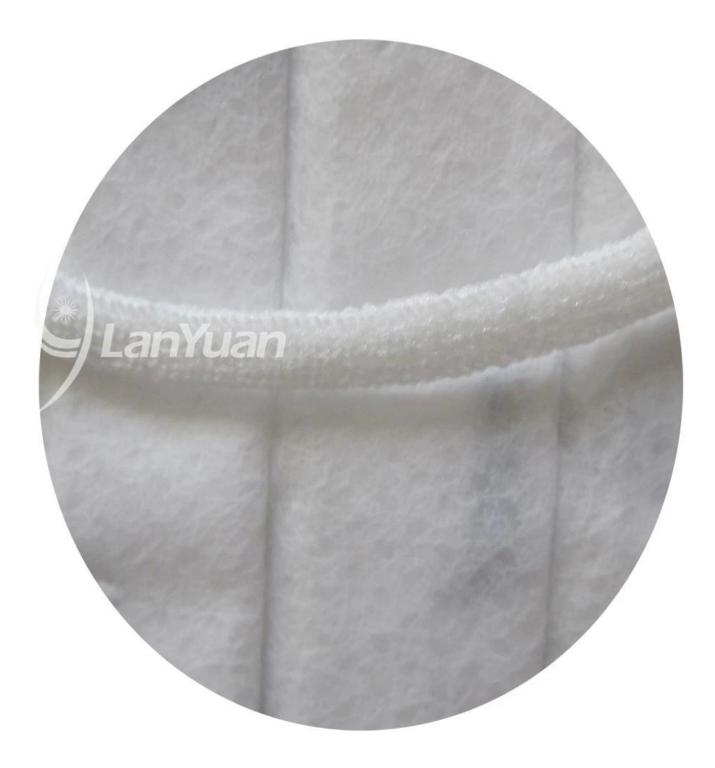

### Feature:

- 1.Melt-blown method(BFE 95% up)
- 2.Form fitting design,nose bar adaptable
- 3.Soft,hypoallergenic
- 4.Very low resistance to breathing
- 5.Excellent filtration
- 6.Permits air passage,glasses do not fog
- 7.Fiberglass-free
- 8.With lovely pattern
- 9.Single-piece package

## **Product Details:**

| ilitem i | Single Piece Package White Nonwoven <u>Face Mask</u> With Towers<br>Pattern |
|----------|-----------------------------------------------------------------------------|
| Size     | 17.5*9.5cm                                                                  |
| Material | Nonwoven                                                                    |
| Style    | Ear loop and single-piece package                                           |
| Color    | White                                                                       |
| Pattern  | Towers                                                                      |
| BFE      | >95%                                                                        |