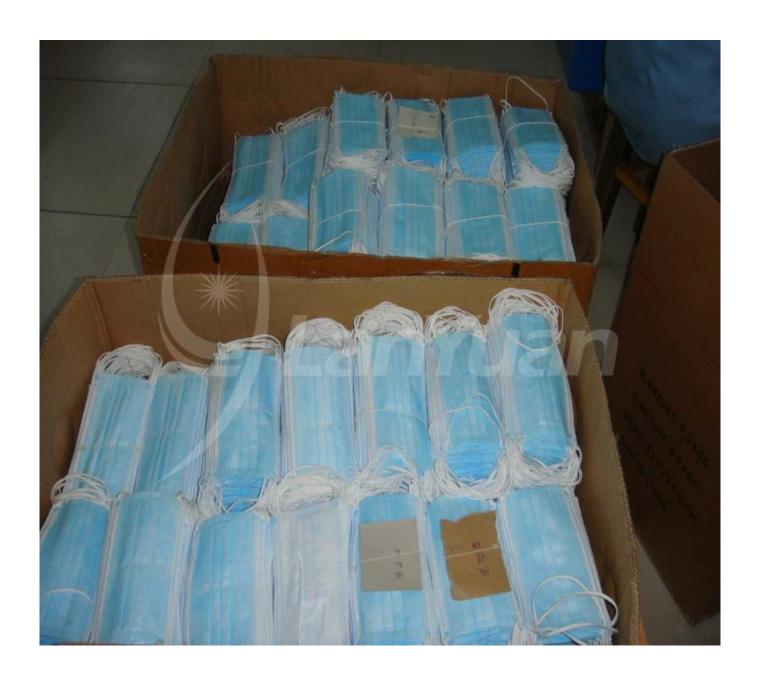

# Packaging&Delivery:

| Packaging | 50PCS/Box, 2000PCS/CTN       |
|-----------|------------------------------|
| Delivery  | Based on your order quantity |

### **Details:**

**Factory:** 