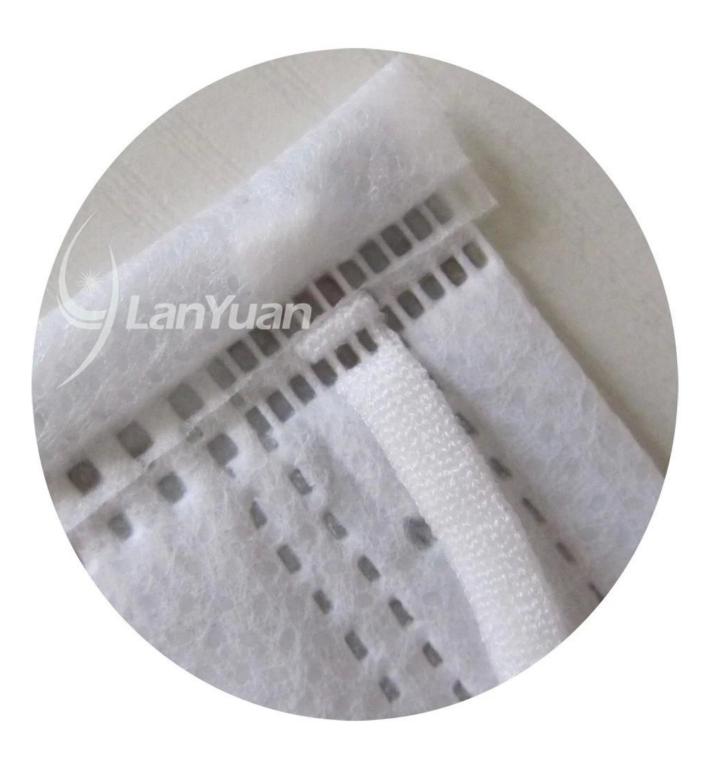

#### Feature:

- 1.Melt-blown method(BFE 95% up)
- 2.Form fitting design, nose bar adaptable
- 3.Soft, hypoallergenic
- 4. Very low resistance to breathing
- 5.Excellent filtration
- 6.Permits air passage, glasses do not fog
- 7.Fiberglass-free
- 8. With lovely pattern
- 9.Single-piece package

### **Product Details:**

| Item     | Single Piece Package Nonwoven Gray <u>Face Mask</u> With Flowers<br>Pattern |
|----------|-----------------------------------------------------------------------------|
| Size     | 17.5*9.5cm                                                                  |
| Material | Nonwoven                                                                    |
| Style    | Ear loop                                                                    |
| Color    | Gray                                                                        |
| Pattern  | Flowers                                                                     |
| BFE      | >95%                                                                        |