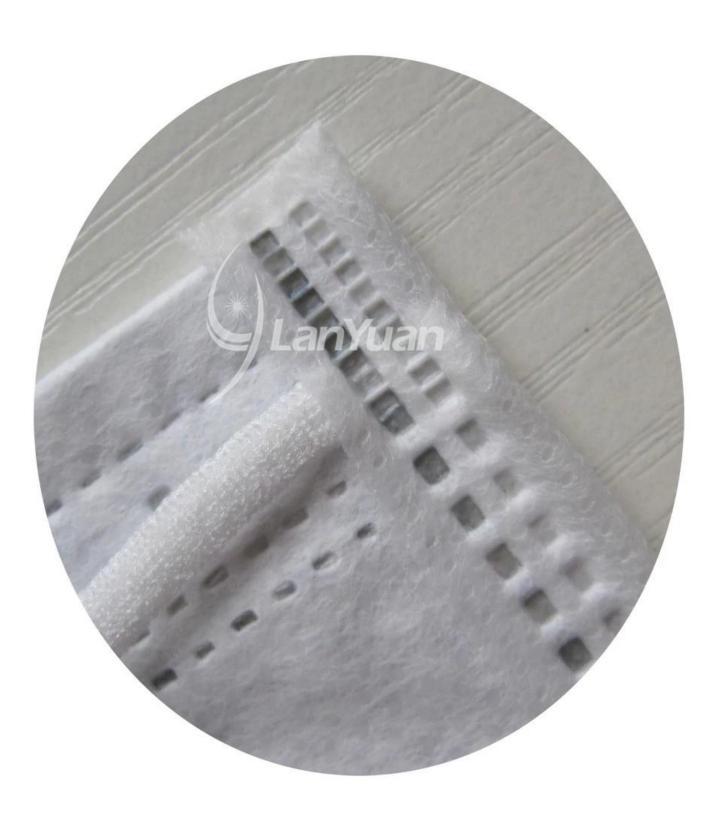

|
| Style    | Ear loop                                                                          |
| Pattern  | Gray and White Small Checked                                                      |
| BFE      | >95%                                                                              |

### **Advantages:**

- 1. Sample free.
- 2. Strict standard and high quality with CE, ISO.
- 3. Rich experience for many years.
- 4. Good working environment and stable production capacity.
- 5. OEM order is available.
- 6. Competitive price, Fast delivery and Excellent service.

## Packaging&Delivery:

| Packaging | 50PCS/Box, 2000PCS/CTN       |
|-----------|------------------------------|
| Delivery  | Based on your order quantity |

#### **Details:**





# **Factory:**