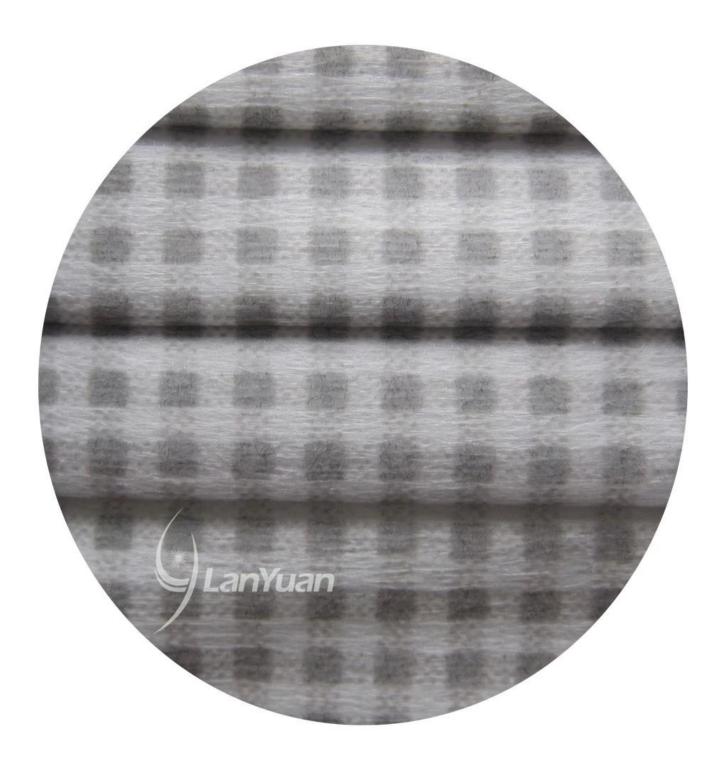

### **Product Details:**

| Item     | Single-Piece Package Gray and White Small Checked Pattern <u>Face</u> <u>Mask</u> |
|----------|-----------------------------------------------------------------------------------|
| Size     | 17.5*9.5cm                                                                        |
| Material | Nonwoven                                                                          |
| Style    | Ear loop                                                                          |
| Pattern  | Gray and White Small Checked                                                      |
| BFE      | >95%                                                                              |