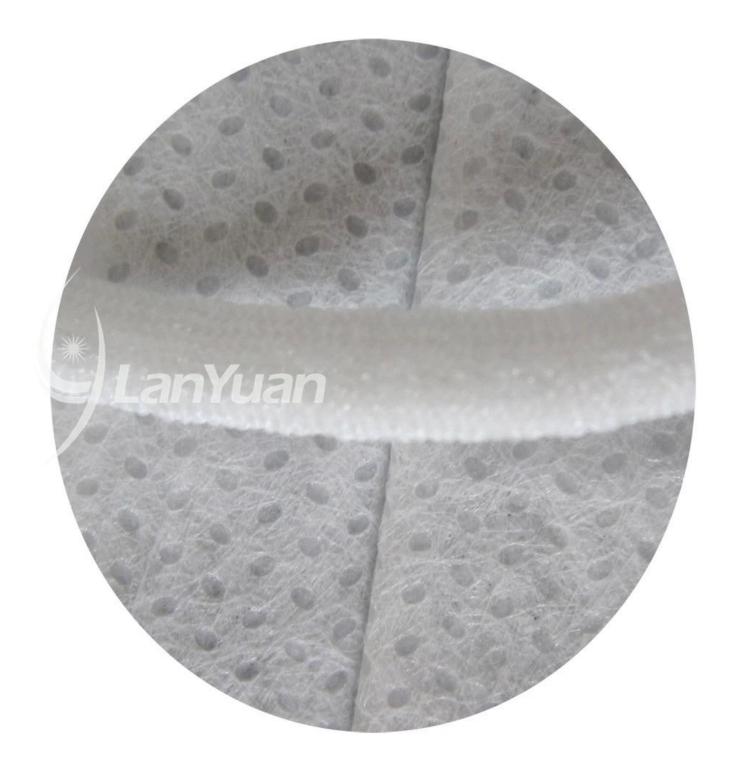

### Feature:

- 1.Melt-blown method(BFE 95% up)
- 2.Form fitting design,nose bar adaptable
- 3.Soft,hypoallergenic
- 4.Very low resistance to breathing
- 5.Excellent filtration
- 6.Permits air passage,glasses do not fog
- 7.Fiberglass-free
- 8.Special active carbon use

# **Product Details:**

| Item     | Single Piece Package Blue Ear Loop Active Carbon <u>Face Mask</u> |
|----------|-------------------------------------------------------------------|
| Size     | 17.5*9.5cm                                                        |
| Material | Nonwoven                                                          |
| Style    | Ear loop                                                          |
| Color    | Blue                                                              |
| BFE      | >95%                                                              |