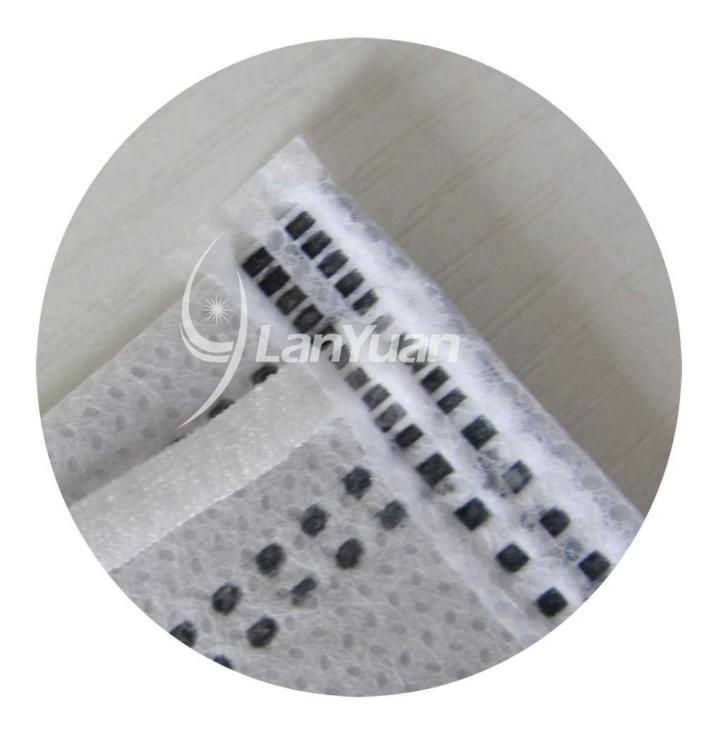

### Feature:

- 1.Melt-blown method(BFE 95% up)
- 2.Form fitting design,nose bar adaptable
- 3.Soft,hypoallergenic
- 4.Very low resistance to breathing
- 5.Excellent filtration
- 6.Permits air passage,glasses do not fog
- 7.Fiberglass-free
- 8.Special active carbon use

# **Product Details:**

| Item     | Single Piece Package Blue Ear Loop Active Carbon <u>Face Mask</u> |
|----------|-------------------------------------------------------------------|
| Size     | 17.5*9.5cm                                                        |
| Material | Nonwoven                                                          |
| Style    | Ear loop                                                          |
| Color    | Blue                                                              |
| BFE      | >95%                                                              |