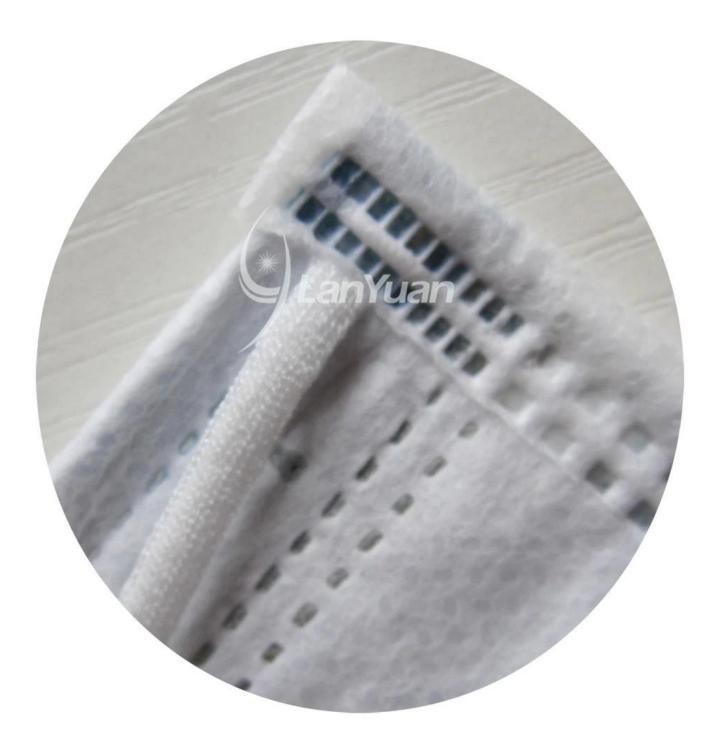

### Feature:

- 1.Melt-blown method(BFE 95% up)
- 2.Form fitting design,nose bar adaptable
- 3.Soft,hypoallergenic
- 4.Very low resistance to breathing
- 5.Excellent filtration
- 6.Permits air passage,glasses do not fog
- 7. Fiberglass-free
- 8.With lovely pattern
- 9.Single-piece package

#### **Product Details:**

| Item     | Single-Piece Package Camouflage Color Ear Loop Nonwoven <u>Face</u><br><u>Mask</u> |
|----------|------------------------------------------------------------------------------------|
| Size     | 17.5*9.5cm                                                                         |
| Material | Nonwoven                                                                           |
| Style    | Ear loop                                                                           |
| Color    | Camouflage Color                                                                   |
| BFE      | >95%                                                                               |