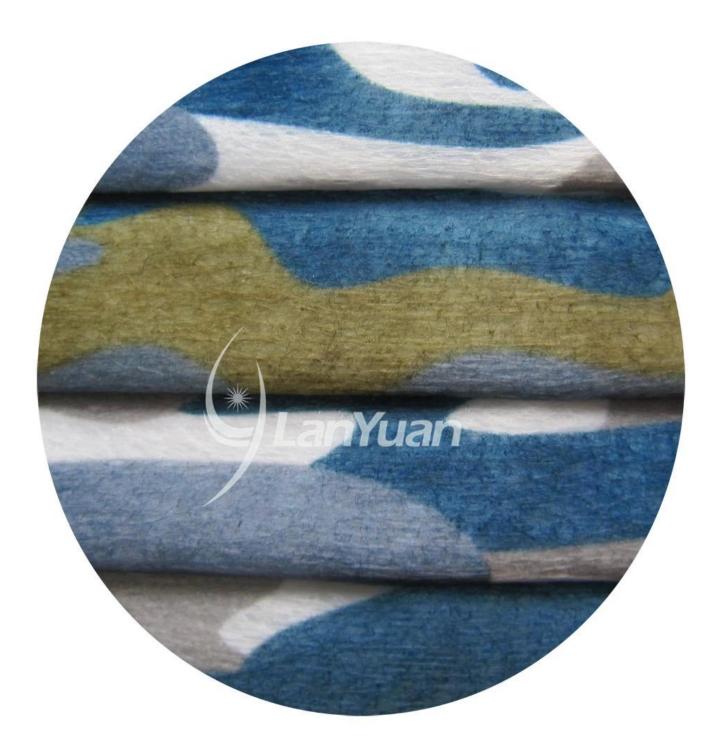

### Feature:

- 1.Melt-blown method(BFE 95% up)
- 2.Form fitting design,nose bar adaptable
- 3.Soft,hypoallergenic
- 4.Very low resistance to breathing
- 5.Excellent filtration
- 6.Permits air passage,glasses do not fog
- 7. Fiberglass-free
- 8.With lovely pattern
- 9.Single-piece package

#### **Product Details:**

| Item     | Single-Piece Package Camouflage Color Ear Loop Nonwoven <u>Face</u><br><u>Mask</u> |
|----------|------------------------------------------------------------------------------------|
| Size     | 17.5*9.5cm                                                                         |
| Material | Nonwoven                                                                           |
| Style    | Ear loop                                                                           |
| Color    | Camouflage Color                                                                   |
| BFE      | >95%                                                                               |