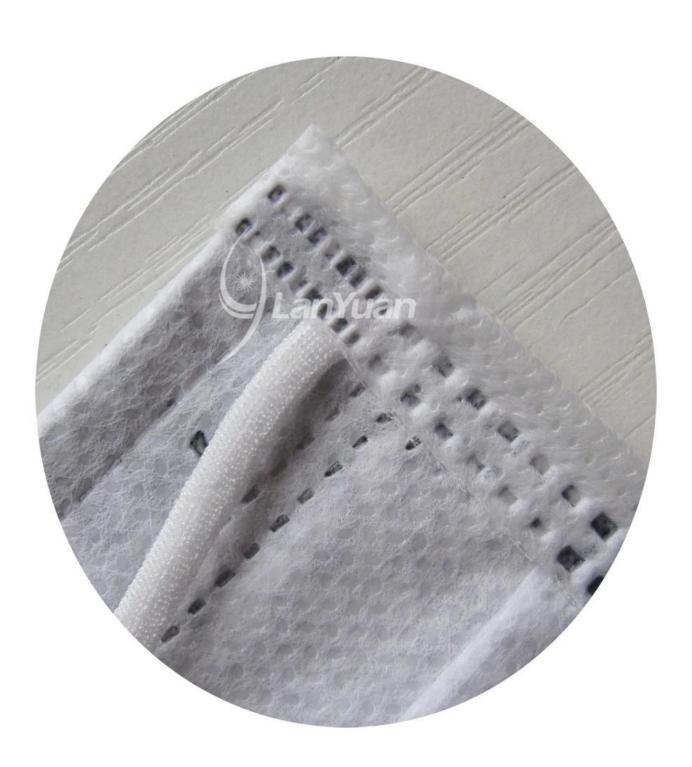

#### Feature:

- 1.Melt-blown method(BFE 95% up)
- 2.Form fitting design, nose bar adaptable
- 3.Soft, hypoallergenic
- 4. Very low resistance to breathing
- 5.Excellent filtration
- 6.Permits air passage, glasses do not fog
- 7.Fiberglass-free
- 8. With lovely pattern
- 9.Single-piece package

### **Product Details:**

| Item     | Single-Piece Package Black and White Small Checked Pattern <u>Face</u> <u>Mask</u> |
|----------|------------------------------------------------------------------------------------|
| Size     | 17.5*9.5cm                                                                         |
| Material | Nonwoven                                                                           |
| Style    | Ear loop                                                                           |
| Pattern  | Black and White Small Checked                                                      |
| BFE      | >95%                                                                               |