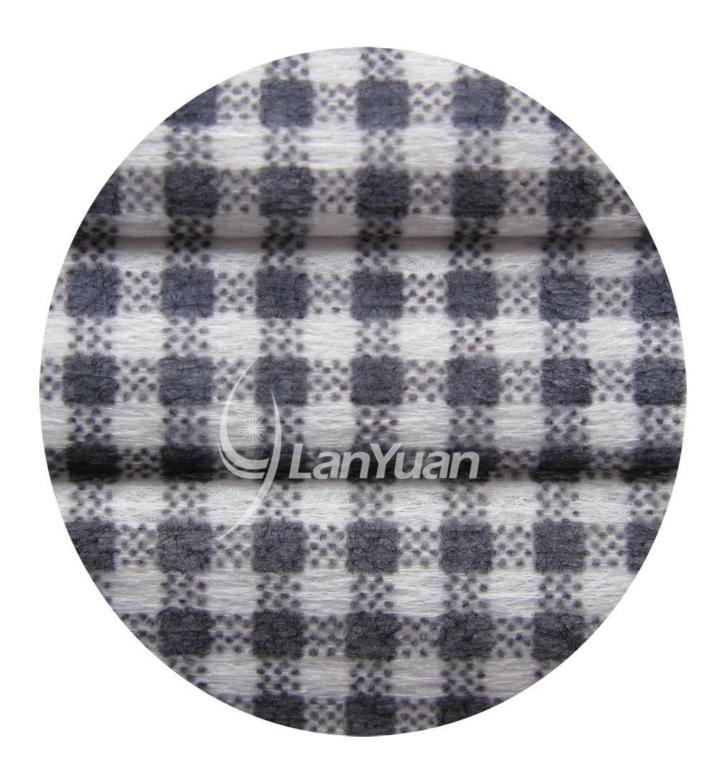

### **Product Details:**

| Item     | Single-Piece Package Black and White Small Checked Pattern <u>Face</u> <u>Mask</u> |
|----------|------------------------------------------------------------------------------------|
| Size     | 17.5*9.5cm                                                                         |
| Material | Nonwoven                                                                           |
| Style    | Ear loop                                                                           |
| Pattern  | Black and White Small Checked                                                      |
| BFE      | >95%                                                                               |