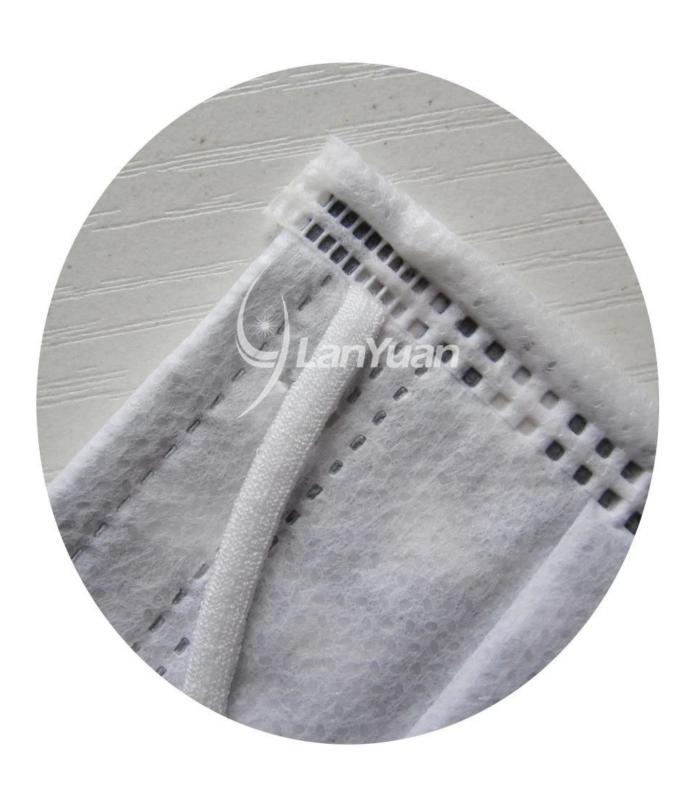

|
| Style    | Ear loop                                                                              |
| Pattern  | Black and white big checked                                                           |
| BFE      | >95%                                                                                  |

## **Advantages:**

- 1. Sample free.
- 2. Strict standard and high quality with CE, ISO.
- 3. Rich experience for many years.
- 4. Good working environment and stable production capacity.
- 5. OEM order is available.
- 6. Competitive price, Fast delivery and Excellent service.

## Packaging&Delivery:

| Packaging | 50PCS/Box, 2000PCS/CTN       |
|-----------|------------------------------|
| Delivery  | Based on your order quantity |

## **Details:**





# **Factory:**