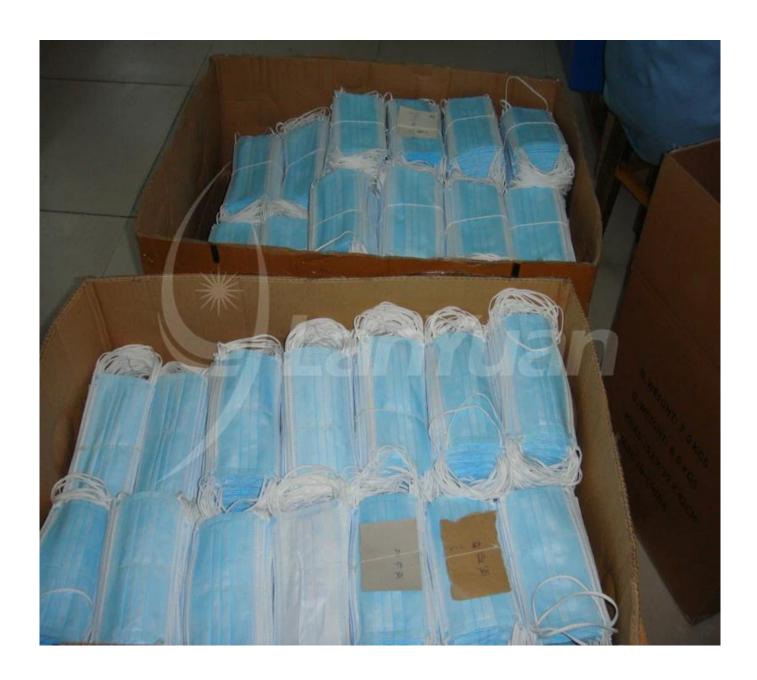

## Packaging&Delivery:

| Packaging | 50PCS/Box, 2000PCS/CTN       |
|-----------|------------------------------|
| Delivery  | Based on your order quantity |