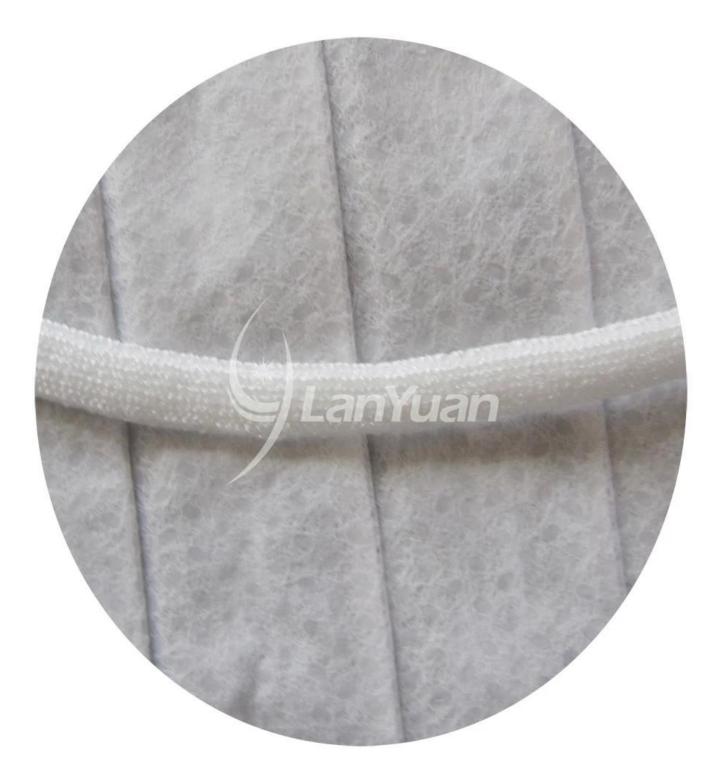

#### Feature:

- 1.Melt-blown method (BFE 95% up)
- 2.Form fitting design, nose bar adaptable
- 3.Soft, hypoallergenic
- 4. Very low resistance to breathing
- 5.Excellent filtration
- 6.Permits air passage, glasses do not fog
- 7.Fiberglass-free
- 8. With lovely pattern
- 9.Single-piece package

### **Product Details:**

| IIII Dim I | Single Piece Package Black Ear Loop Nonwoven <u>Face Mask</u> With Five-pointed Stars Pattern |  |
|------------|-----------------------------------------------------------------------------------------------|--|
| Size       | 17.5 * 9.5cm                                                                                  |  |
| Material   | Nonwoven                                                                                      |  |
| Style      | Ear loop                                                                                      |  |
| Color      | Black and with lovely pattern                                                                 |  |
| BFE        | & Gt; 95%                                                                                     |  |