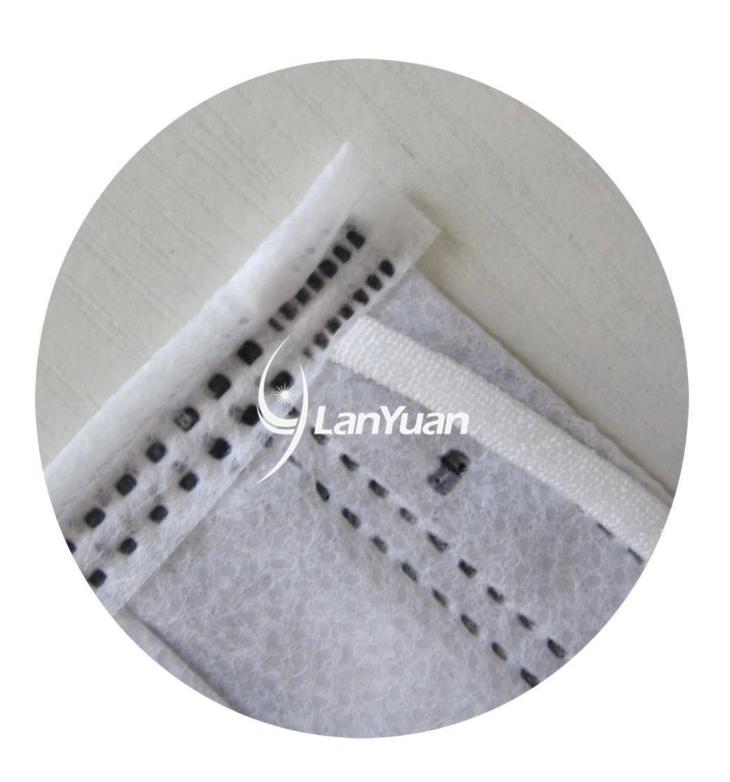

#### Feature:

- 1.Melt-blown method (BFE 95% up)
- 2.Form fitting design, nose bar adaptable
- 3.Soft, hypoallergenic
- 4. Very low resistance to breathing
- 5.Excellent filtration
- 6.Permits air passage, glasses do not fog
- 7.Fiberglass-free
- 8. With lovely pattern
- 9.Single-piece package

### **Product Details:**

| IIII Dim I | Single Piece Package Black Ear Loop Nonwoven <u>Face Mask</u> With Five-pointed Stars Pattern |  |
|------------|-----------------------------------------------------------------------------------------------|--|
| Size       | 17.5 * 9.5cm                                                                                  |  |
| Material   | Nonwoven                                                                                      |  |
| Style      | Ear loop                                                                                      |  |
| Color      | Black and with lovely pattern                                                                 |  |
| BFE        | & Gt; 95%                                                                                     |  |