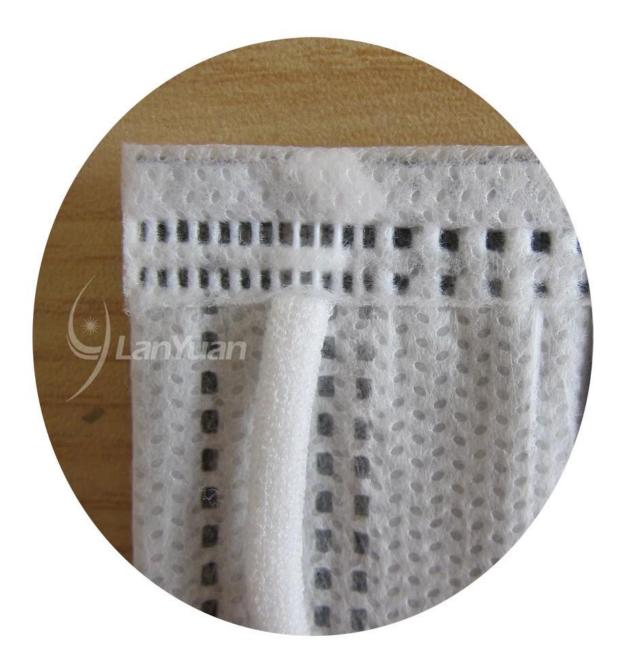

### Feature:

- 1.Melt-blown method(BFE 95% up)
- 2.Form fitting design,nose bar adaptable
- 3.Soft,hypoallergenic
- 4.Very low resistance to breathing
- 5.Excellent filtration
- 6.Permits air passage,glasses do not fog
- 7.Fiberglass-free
- 8.Special active carbon use

# **Product Details:**

| Item     | Single Piece Package Black Ear Loop Active Carbon <u>Face Mask</u> |
|----------|--------------------------------------------------------------------|
| Size     | 17.5*9.5cm                                                         |
| Material | Nonwoven                                                           |
| Style    | Ear loop                                                           |
| Color    | Black                                                              |
| BFE      | >95%                                                               |