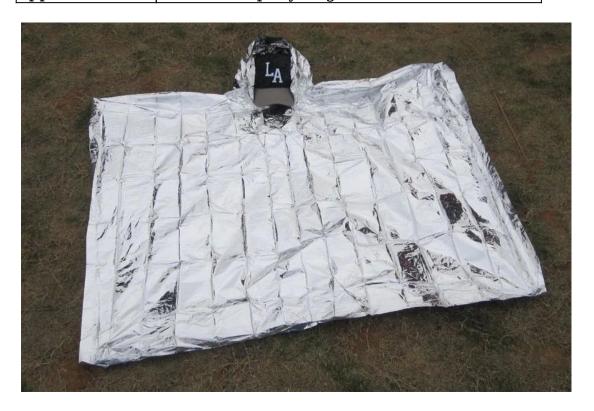

# ${\color{red} \textbf{Silver}} \ \, \textbf{Outdoor} \, \, \underline{\textbf{Emergency Poncho}} \, \textbf{with Hood} \, \, \underline{\textbf{Emergeny Blanket}} \,$

| Material     | PE                          |
|--------------|-----------------------------|
| Size         | 50*80"                      |
| Color        | Silver                      |
| Applications | Home, Company, Signal, etc. |