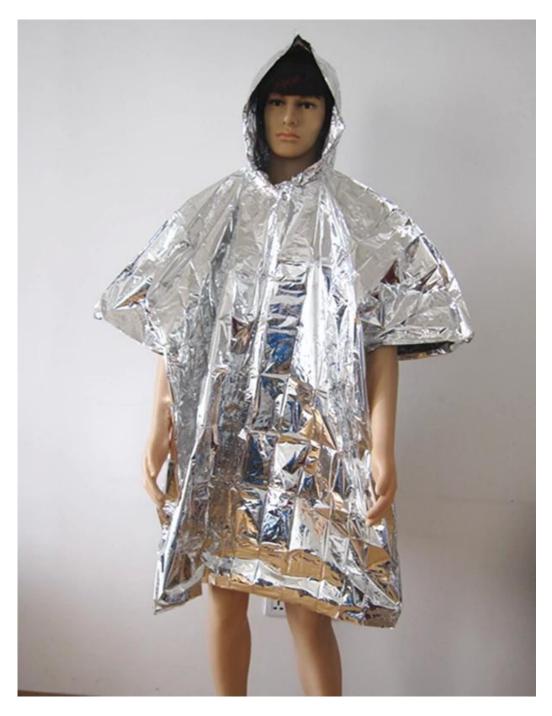

# ${\color{red} \textbf{Silver}} \ \, \textbf{Outdoor} \, \, \underline{\textbf{Emergency Poncho}} \, \textbf{with Hood} \, \, \underline{\textbf{Emergeny Blanket}} \,$

#### Feature:

- 1. Cast polypropylene--withstands extreme weather
- 2. Waterproof and windproof
- 3. Light weight, portable
- 4. Retains and reflects up to 90% of body heat for superior warmth
- 5. Prevents hypothermia
- 7. Dry and warm

| Material     | PE                          |
|--------------|-----------------------------|
| Size         | 50*80"                      |
| Color        | Silver                      |
| Applications | Home, Company, Signal, etc. |