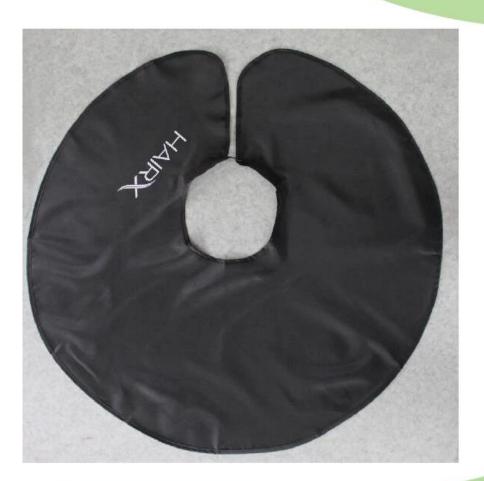

# **Salon Capes For Beauty Salon Custom Color And Style**

### 3.Color and design:

designed with printed patterns in white color.

Velcro make it easy to wear.

besides, this shampoo cape has a covered edge.

#### 5.Our advantages:

With rich experience of exporting and OEM service.

Competitive price and stable quality.

All of our goods meet international standard such as CE, ISO13485.

Free samples available.

| Item     | Salon Capes                              |
|----------|------------------------------------------|
| Size     | 87*125cm                                 |
|          | 125*140cm                                |
|          | 138*148cm                                |
|          | 120*143cm                                |
|          |                                          |
|          | Or made according to customer's request. |
| Material | Polyester Fabric                         |
| Grammage | 50gsm                                    |
| Color    | Pink, blue, white, black etc.            |
| Design   | Velcro + lace up                         |
|          | Velcro only                              |
| Package  | 1pc/bag, 100pcs/ctn.                     |
|          | 1pc/bag, 120pcs/ctn                      |