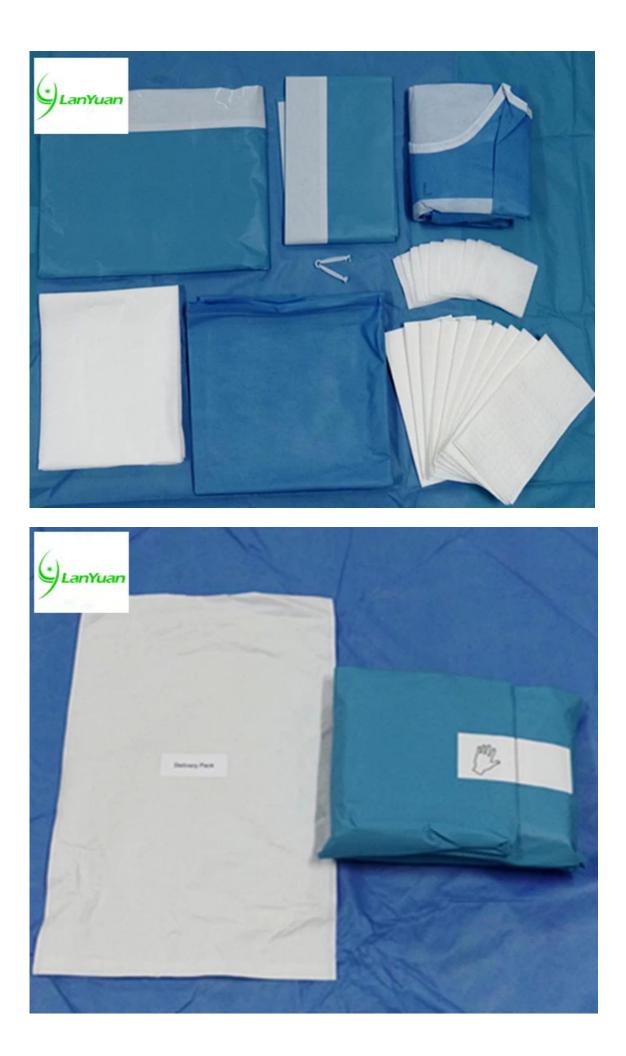

#### Content:

| No. | Component                | Size      | Qty.  |
|-----|--------------------------|-----------|-------|
| 1   | Hand Towel               | 40*40cm   | 1pc   |
| 2   | Instrument Table Cover   | 150*200cm | 1рс   |
| 3   | Baby Wrapper             | 75*90cm   | 1pc   |
| 4   | Legging                  | 75*120cm  | 2pcs  |
| 5   | Reinforced Surgical Gown | L         | 1рс   |
| 6   | Wrapper                  | 100*100cm | 1pc   |
| 7   | Side Drape               | 75*90cm   | 1pc   |
| 8   | Clamp ST                 |           | 1pc   |
| 9   | X-Ray Gauze              | 10*10cm   | 10pcs |
| 10  | Bottom Drape             | 70*130cm  | 1рс   |