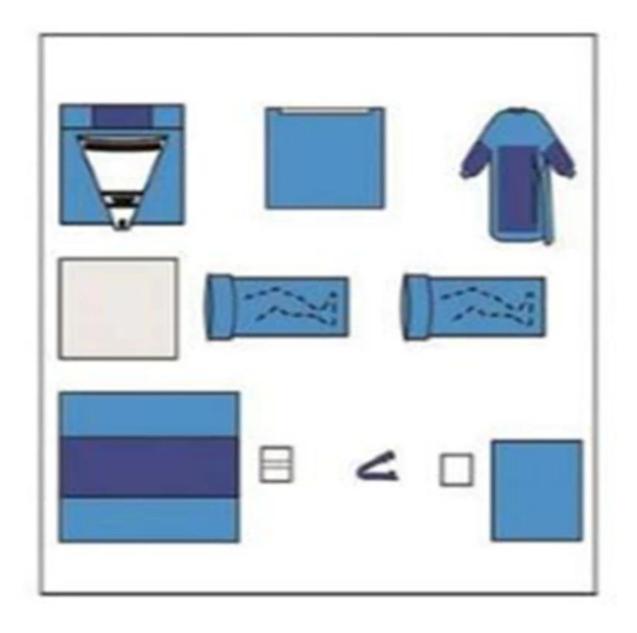

#### Content:

| No. | Component                | Size      | Qty.  |
|-----|--------------------------|-----------|-------|
| 1   | Hand Towel               | 40*40cm   | 1pc   |
| 2   | Instrument Table Cover   | 150*200cm | 1рс   |
| 3   | Baby Wrapper             | 75*90cm   | 1pc   |
| 4   | Legging                  | 75*120cm  | 2pcs  |
| 5   | Reinforced Surgical Gown | L         | 1рс   |
| 6   | Wrapper                  | 100*100cm | 1pc   |
| 7   | Side Drape               | 75*90cm   | 1pc   |
| 8   | Clamp ST                 |           | 1pc   |
| 9   | X-Ray Gauze              | 10*10cm   | 10pcs |
| 10  | Bottom Drape             | 70*130cm  | 1рс   |