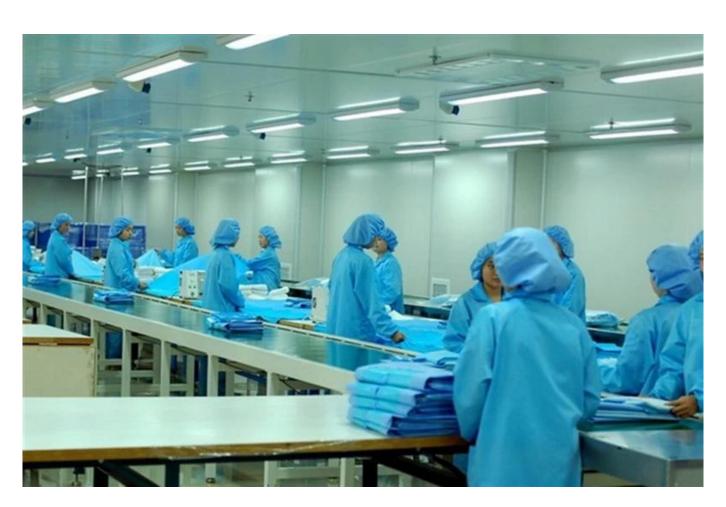

#### Our factory:

Our company occupies 120,000 square meters, over 105,000 square meters of building area; with a standard ISO Class 8 clean-room over 63,000 square meters; we have two auto-warehouses, storage capacity more than 43,000 cubic meters; we still have one ETO sterilization center over 2,500 square meters, sterilization capacity is more than 7,500 cubic meters per month; We own more than 20 large-advanced production equipments, more than 2500 small process equipments.