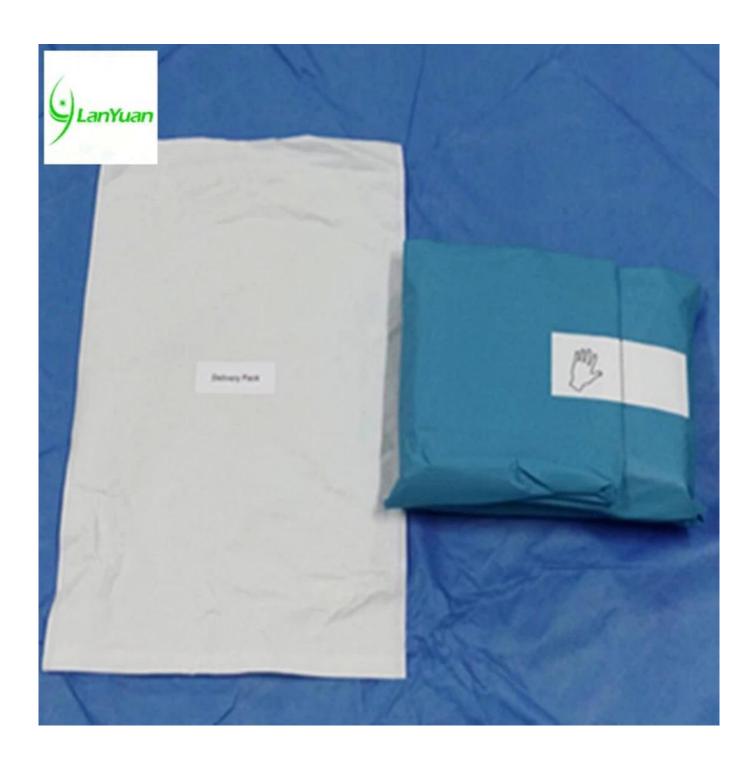

# Package&Delivery:

| l | Package | 1set/sterile bag,20sets/ctn                                                                                   |  |
|---|---------|---------------------------------------------------------------------------------------------------------------|--|
| I |         | Based on your order quantity. We will arrange produce and shipping immediately, once you confirmed the order. |  |