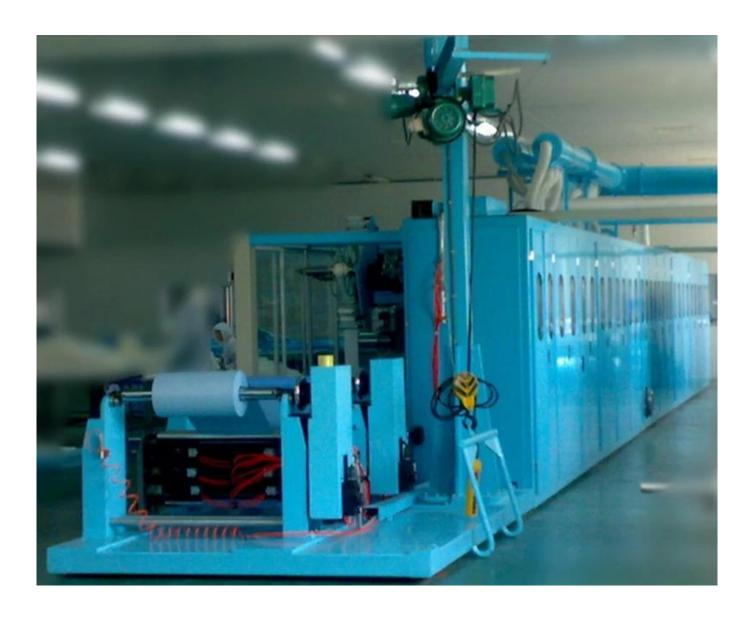

#### Our factory:

Our company occupies 120,000 square meters, over 105,000 square meters of building area; with a standard ISO Class 8 clean-room over 63,000 square meters; we have two auto-warehouses, storage capacity more than 43,000 cubic meters; we still have one ETO sterilization center over 2,500 square meters, sterilization capacity is more than 7,500 cubic meters per month; We own more than 20 large-advanced production equipments, more than 2500 small process equipments.