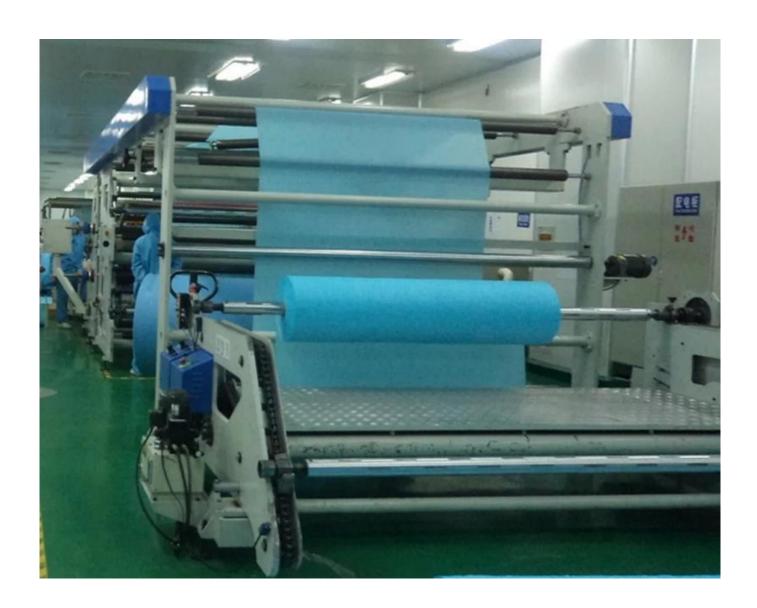

#### Our factory:

Our company occupies 120,000 square meters, over 105,000 square meters of building area; with a standard ISO Class 8 clean-room over 63,000 square meters; we have two auto-warehouses, storage capacity more than 43,000 cubic meters; we still have one ETO sterilization center over 2,500 square meters, sterilization capacity is more than 7,500 cubic meters per month; We own more than 20 large-advanced production equipments, more than 2500 small process equipments.