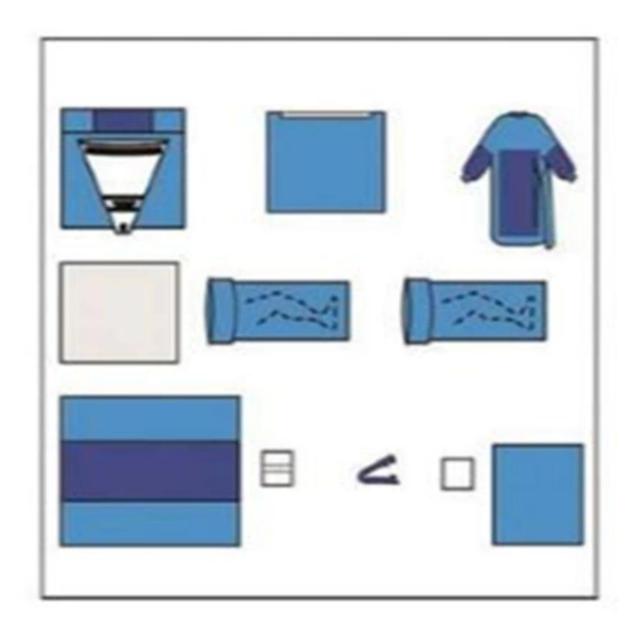

#### Content:

| No. | Component                | Size      | Qty.  |
|-----|--------------------------|-----------|-------|
| 1   | Hand Towel               | 40*40cm   | 1pc   |
| 2   | Instrument Table Cover   | 150*200cm | 1pc   |
| 3   | Baby Wrapper             | 75*90cm   | 1pc   |
| 4   | Legging                  | 75*120cm  | 2pcs  |
| 5   | Reinforced Surgical Gown | L         | 1pc   |
| 6   | Wrapper                  | 100*100cm | 1pc   |
| 7   | Side Drape               | 75*90cm   | 1pc   |
| 8   | Clamp ST                 |           | 1pc   |
| 9   | X-Ray Gauze              | 10*10cm   | 10pcs |
| 10  | Bottom Drape             | 70*130cm  | 1pc   |