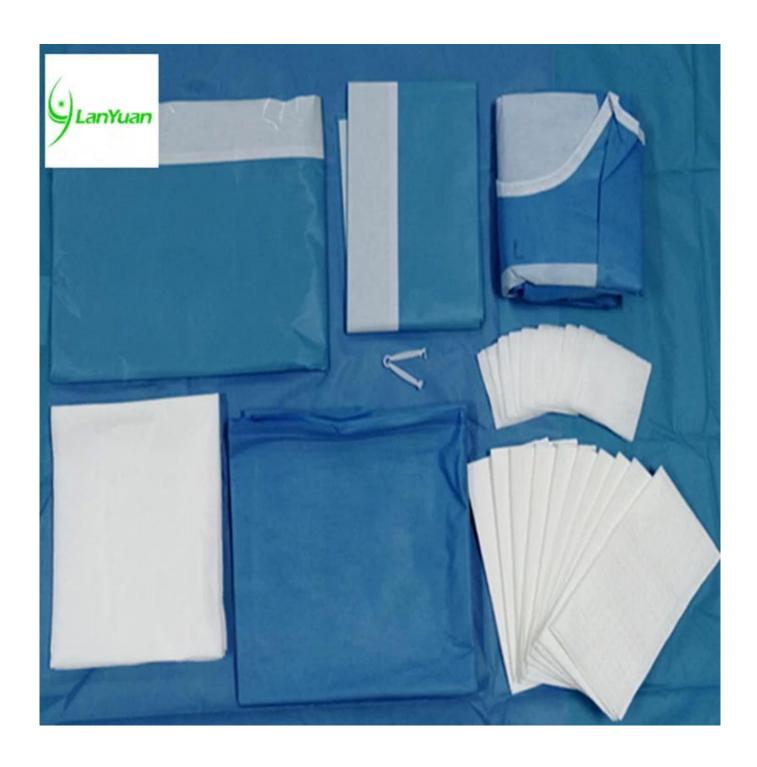

## Safe and Convenient **Delivery Pack** for Puerpera

#### Content:

| No. | Component                | Size      | Qty.  |
|-----|--------------------------|-----------|-------|
| 1   | Hand Towel               | 40*40cm   | 1pc   |
| 2   | Instrument Table Cover   | 150*200cm | 1pc   |
| 3   | Baby Wrapper             | 75*90cm   | 1pc   |
| 4   | Legging                  | 75*120cm  | 2pcs  |
| 5   | Reinforced Surgical Gown | L         | 1pc   |
| 6   | Wrapper                  | 100*100cm | 1pc   |
| 7   | Side Drape               | 75*90cm   | 1pc   |
| 8   | Clamp ST                 |           | 1pc   |
| 9   | X-Ray Gauze              | 10*10cm   | 10pcs |
| 10  | Bottom Drape             | 70*130cm  | 1pc   |