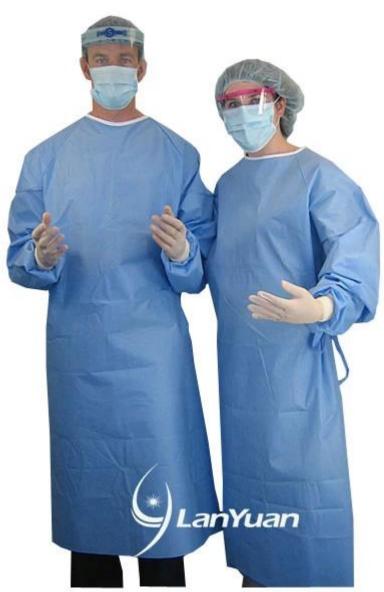

## Disposable surgical gown, SMS/SMMS surgical gown, Non-woven surgical gown

The critical zones including arm and chest areas are protected by fabric reinforcement with an additional strong and breathable SMMS. The seams on the sleeves are ultrasonic sealed to avoid fluid penetration through pin holes.

Function medical folding of the gown ensures safe handling under sterile conditions. There are SMS, PP+PE and impregnated paper pad available, with our great and exquisite craftwork, the reinforced gowns will give your maximum protection. Meets ASTM test for viral penetration (ASTM F1617) and ASTM test for blood penetration (ASTM1670). Earns AAMI Level 4 Protection as basic requirement.