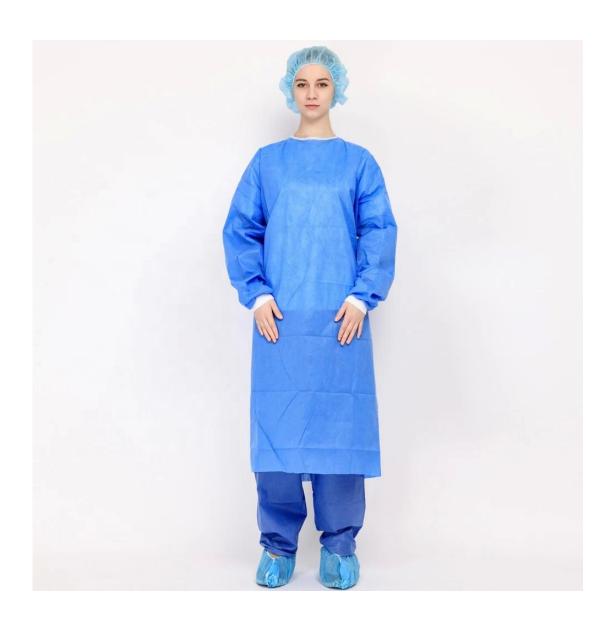

## **Specifications:**

| Product Name                                                                                                 | Description & material                                        | Color      | Size                                                                       | Packing                  | Carton size(cm) |
|--------------------------------------------------------------------------------------------------------------|---------------------------------------------------------------|------------|----------------------------------------------------------------------------|--------------------------|-----------------|
| surgical gown-stand                                                                                          | 35-50g/m<br>SMS,cotton cuffs,non-sterile                      | green/blue | S=115*137cm<br>M=120*140cm<br>L=130*150cm<br>XL=140*160cm<br>XXL=155*165cm | 1pcs/pack 50packs/carton | 36*27*55        |
|                                                                                                              | 35-50g/m<br>SMS,cotton cuffs,with 2 hand towels,EO sterile    |            |                                                                            | 1pcs/pack 30packs/carton | 42*32*49        |
| Surgical Gown-reinforced<br>in front and sleeves by half<br>Surgical Gown-reinforced<br>in front and sleeves | 35-50g/m<br>SMS, cotton cuffs,Non-sterile                     |            |                                                                            | 1pcs/pack 50packs/carton | 36*27*55        |
|                                                                                                              | f 35-50g/m<br>SMS cotton cuffs,with 2 hand towels, EO sterile |            |                                                                            | 1pcs/pack 30packs/carton | 42*32*52        |
|                                                                                                              | 50g/m<br>SMS,cotton cuffs,non-sterile                         |            |                                                                            | 1pcs/pack 50packs/carton | 36*27*55        |
|                                                                                                              | 50g/m<br>SMS,cotton cuffs,with 2 hand towels,EO sterile       |            |                                                                            | 1pcs/pack 30packs/carton | 42*32*52        |