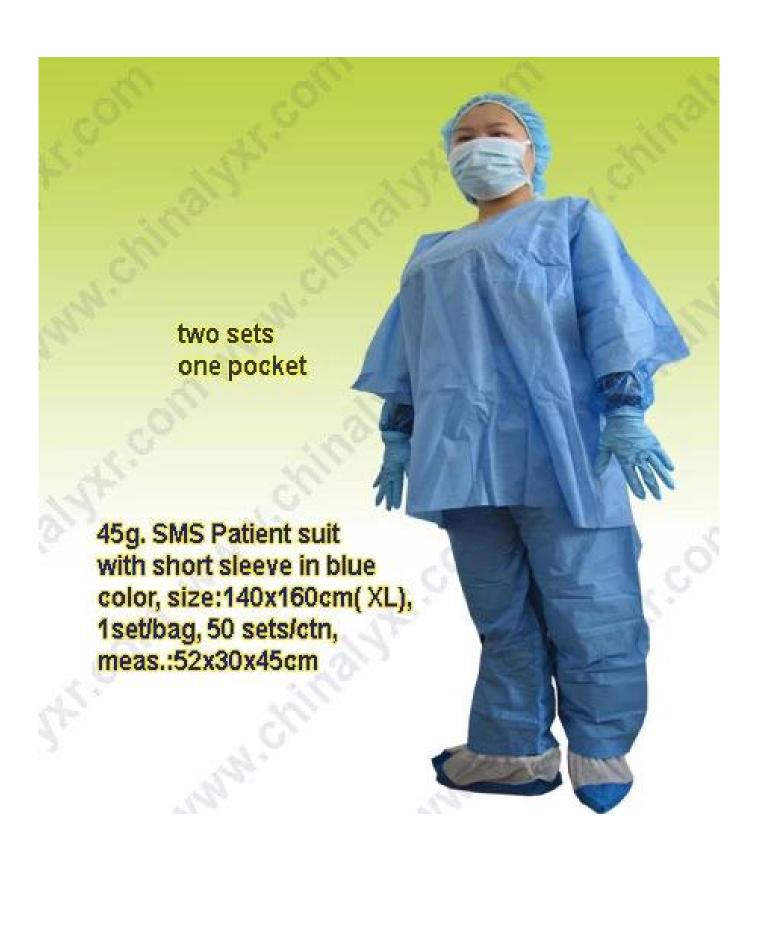

# SMS Patient Suit with Short Sleeve in Blue

# Product details:

| Item            | SMS Patient Suit with Short Sleeve in Blue                        |
|-----------------|-------------------------------------------------------------------|
| Place of origin | Hubei,China                                                       |
| Size            | 140*160cm                                                         |
| Туре            | Disposable <u>patient gown</u>                                    |
| Material        | SMS                                                               |
| Gram            | 45g                                                               |
| Usage           | Medical Protection                                                |
| Color           | Blue                                                              |
| Style           | Gown, short sleeve, with two ties at neck, with two ties at waist |