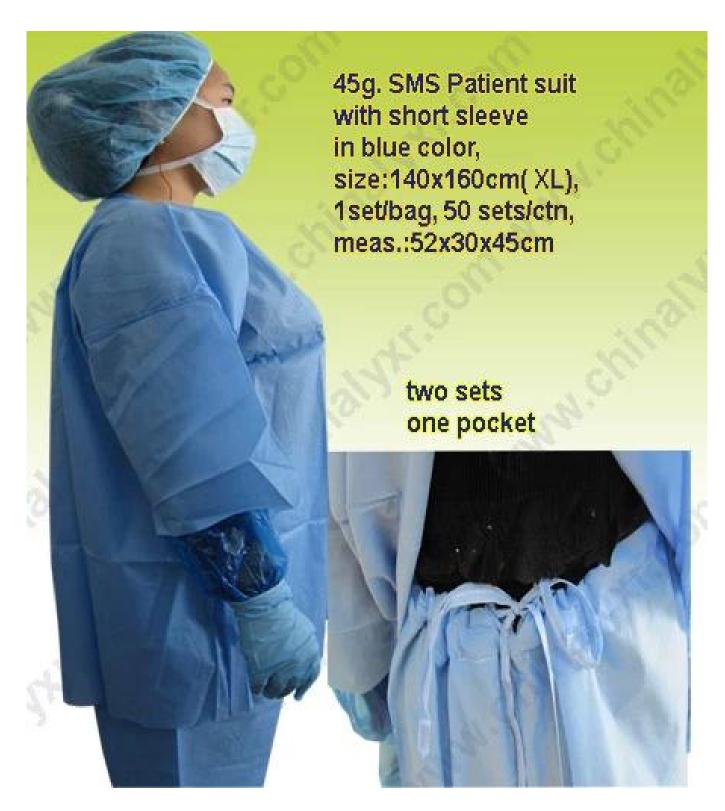

# SMS Patient Suit with Short Sleeve in Blue

# Product details:

| Item            | SMS Patient Suit with Short Sleeve in Blue                        |
|-----------------|-------------------------------------------------------------------|
| Place of origin | Hubei,China                                                       |
| Size            | 140*160cm                                                         |
| Туре            | Disposable <u>patient gown</u>                                    |
| Material        | SMS                                                               |
| Gram            | 45g                                                               |
| Usage           | Medical Protection                                                |
| Color           | Blue                                                              |
| Style           | Gown, short sleeve, with two ties at neck, with two ties at waist |