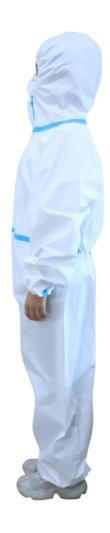

### SF Waterproof Breathable Coverall With Hood and Blue Taping

#### Feature:

- 1.Light and breathable for body;
- 2. Soft hand feeling and comfortable;
- 3.No stimulus to skin, prevent and isolation dust, particle and virus invading;
- 4. Providing reliable barriers to water stem and other fluids.

# **Product descriptions:**

| Item        | White Waterproof Breathable <u>Coverall</u> With Hood and Blue Taping                                                      |
|-------------|----------------------------------------------------------------------------------------------------------------------------|
| Material    | Nonwoven and microporous PE film                                                                                           |
| Color       | White                                                                                                                      |
| Cuffs       | Elastic cuffs                                                                                                              |
| Style       | With hood                                                                                                                  |
| Application | For medical, hospital, pharmaceutical, laboratorial, clean room, food/electronic/chemical workshop and industrial sectors. |