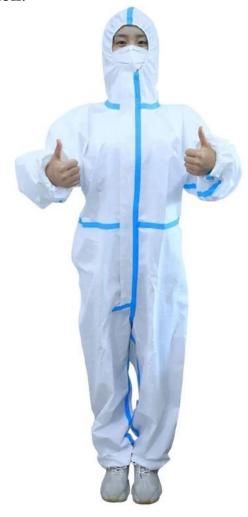

### SF Waterproof Breathable Coverall With Hood and Blue Taping

#### Feature:

- 1.Light and breathable for body;
- 2. Soft hand feeling and comfortable;
- 3.No stimulus to skin, prevent and isolation dust, particle and virus invading;
- 4. Providing reliable barriers to water stem and other fluids.

# **Product descriptions:**

| Item        | White Waterproof Breathable <u>Coverall</u> With Hood and Blue Taping                                                      |
|-------------|----------------------------------------------------------------------------------------------------------------------------|
| Material    | Nonwoven and microporous PE film                                                                                           |
| Color       | White                                                                                                                      |
| Cuffs       | Elastic cuffs                                                                                                              |
| Style       | With hood                                                                                                                  |
| Application | For medical, hospital, pharmaceutical, laboratorial, clean room, food/electronic/chemical workshop and industrial sectors. |