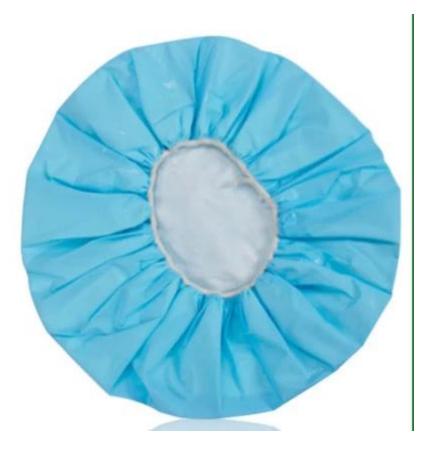

The cap with shampoo is for patient use. So they can wash their hair easily. They just warm it with an microwave oven and then use it to wash the hair. They don't have to wash it with water. It's very mild and convenient

Rinseless <u>Shampoo Cap</u> No Water Dry Shampoo

| Product     | Weight  | Package |
|-------------|---------|---------|
| Shampoo cap | 250g/pc | 40pcs   |

Product advantages:

Unique cap design, can be heated, no rinse, no need to wet your hands.

Effective deflavour, anti-itching. No latex, no alcohol, no color, safe and mild.

Massage the scalp, wash hair, control pumping insulation, shampoo and hair care once completed.

Scope of application:

Maternal, ICU patients, bedridden persons, travel staff, etc.