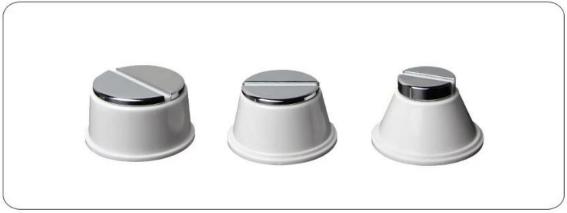

## **Advantades:**

1. Manual switch control system

2.Each treatment handle is equipped with different sizes of handles, and a treatment operation handle is equipped with three types of bipolar treatment handle. Doctors can switch treatment part by changing the treatment handle.