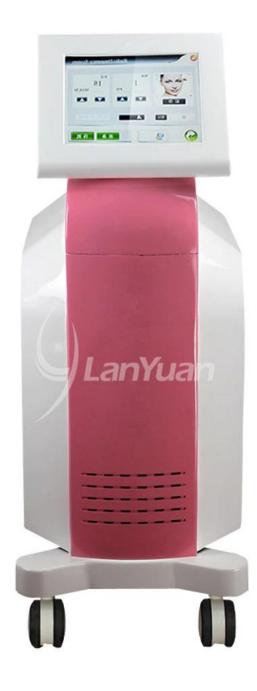

#### **Product datas:**

| Item              | RF Face Lift and Skin Rejuvenation <u>Beauty</u><br><u>Machina</u> |
|-------------------|--------------------------------------------------------------------|
| Weight            | ≈30 kg                                                             |
| RF mode           | Bipolar                                                            |
| Working frequency | 1-5(adjustable)                                                    |
| Energy            | 1-50j(step 1j)                                                     |
| Switch            | Manual control                                                     |
| RF power          | 120w                                                               |
| Screen size       | 10.4 inch touch screen                                             |
| RF frequency      | 2.64m sine wave                                                    |
| Mode switch       | Body and face                                                      |
| Cooling way       | Air/ Water/Diode                                                   |
| Working voltage   | AC:220V/110V± 10%, 50Hz/60Hz                                       |
| Insurance Limit   | Max 10A                                                            |
| Size(Machine)     | 980*610*365mm                                                      |
| OSD Language      | Chinese, English and Korean                                        |

# **Profuct exhibition:**

Contact: Racher Cheng Tel& Whatsapp: 0086-15527106178 Skype: sales2@lanyuansupply.com Email: sales2@lanyuansupply.com