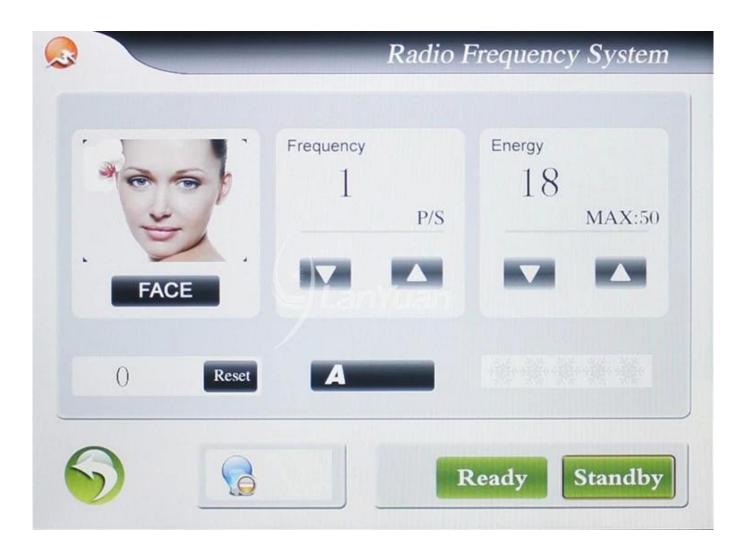

#### **Product datas:**

| Item              | RF Face Lift and Skin Rejuvenation <u>Beauty</u><br><u>Machina</u> |
|-------------------|--------------------------------------------------------------------|
| Weight            | ≈30 kg                                                             |
| RF mode           | Bipolar                                                            |
| Working frequency | 1-5(adjustable)                                                    |
| Energy            | 1-50j(step 1j)                                                     |
| Switch            | Manual control                                                     |
| RF power          | 120w                                                               |
| Screen size       | 10.4 inch touch screen                                             |
| RF frequency      | 2.64m sine wave                                                    |
| Mode switch       | Body and face                                                      |
| Cooling way       | Air/ Water/Diode                                                   |
| Working voltage   | AC:220V/110V± 10%, 50Hz/60Hz                                       |
| Insurance Limit   | Max 10A                                                            |
| Size(Machine)     | 980*610*365mm                                                      |
| OSD Language      | Chinese, English and Korean                                        |

3.Two kinds of operation program: continuous control and pulse control

4. Unique therapy parameter storage and intelligent cooling control design

5.LY-EILY-R freezing point face lift system has a better treatment effect on skin firming, wrinkle removal, skin reborn, facial reforming, freckle removal and so on.