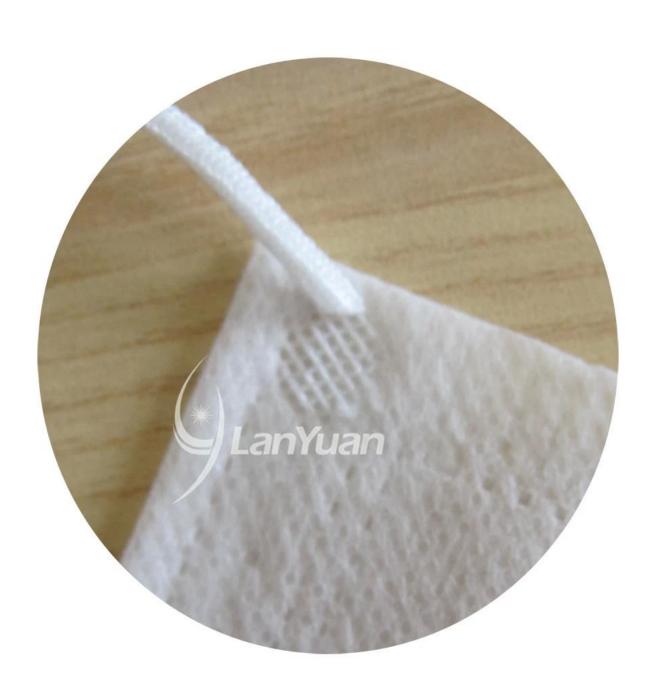

#### Feature:

- 1.Melt-blown method(BFE 95% up)
- 2.Form fitting design, nose bar adaptable
- 3.Soft, hypoallergenic
- 4. Very low resistance to breathing
- 5.Excellent filtration
- 6.Permits air passage, glasses do not fog
- 7.Fiberglass-free

### **Product Details:**

| Item     | Pure White Head Hanging Nonwoven <u>Face Mask</u> |
|----------|---------------------------------------------------|
| Size     | 17.5*9.5cm                                        |
| Material | Nonwoven                                          |
| Style    | Head Hanging                                      |
| Color    | White                                             |
| BFE      | >95%                                              |