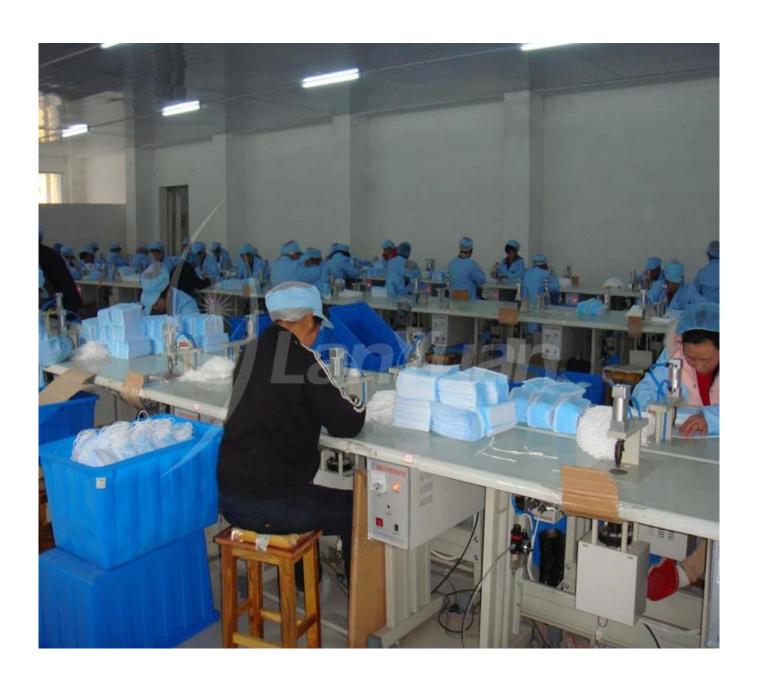

Size     | 17.5*9.5cm                                        |
| Material | Nonwoven                                          |
| Style    | Head Hanging                                      |
| Color    | White                                             |
| BFE      | >95%                                              |

## **Advantages:**

- 1. Sample free.
- 2. Strict standard and high quality with CE, ISO.
- 3. Rich experience for many years.
- 4. Good working environment and stable production capacity.
- 5. OEM order is available.
- 6. Competitive price, Fast delivery and Excellent service.

# Packaging&Delivery:

| Packaging | 50PCS/Box, 2000PCS/CTN       |
|-----------|------------------------------|
| Delivery  | Based on your order quantity |

### **Details:**





**Factory:**