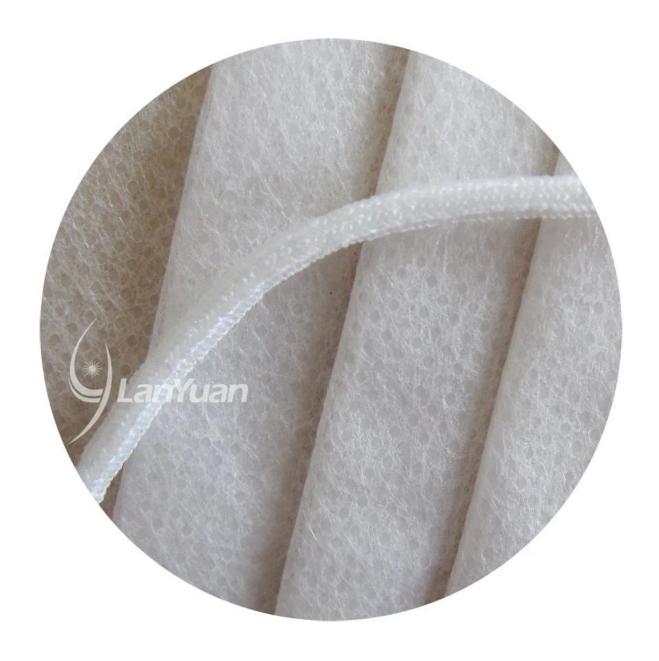

#### Feature:

- 1.Melt-blown method(BFE 95% up)
- 2.Form fitting design, nose bar adaptable
- 3.Soft, hypoallergenic
- 4. Very low resistance to breathing
- 5.Excellent filtration
- 6.Permits air passage, glasses do not fog
- 7.Fiberglass-free

### **Product Details:**

| Item     | Pure White Head Hanging Nonwoven <u>Face Mask</u> |
|----------|---------------------------------------------------|
| Size     | 17.5*9.5cm                                        |
| Material | Nonwoven                                          |
| Style    | Head Hanging                                      |
| Color    | White                                             |
| BFE      | >95%                                              |