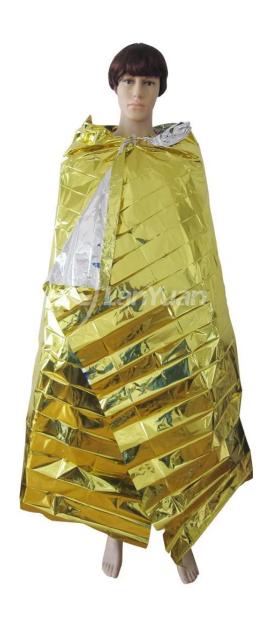

# **PET Gold Outdoor Emergency Blanket**

#### **Product specifications:**

| Article      | Portable waterproof <u>Security blanket</u> in gold |
|--------------|-----------------------------------------------------|
| Material     | PHYSICAL EDUCATION                                  |
| Size         | 150 * 210cm                                         |
| Colour       | Gold                                                |
| Applications | Manta, shelter and sign.                            |

## **Product presentation:**