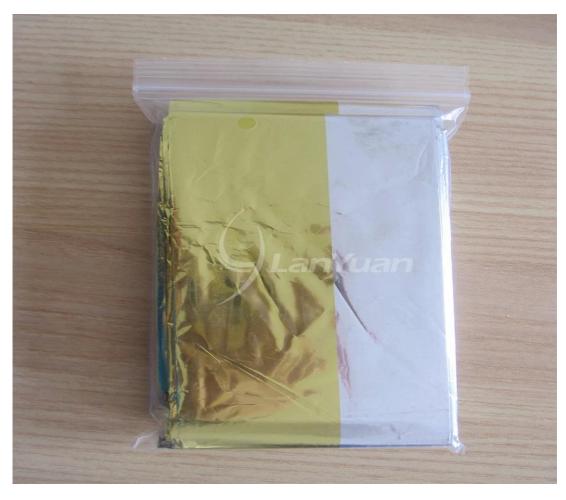

# **PET Gold Outdoor Emergency Blanket**

## Package delivery:

| Package  | 1pc / bag, 100pcs / ctn     |
|----------|-----------------------------|
| Delivery | Based on your order amount. |

## **Product presentation:**