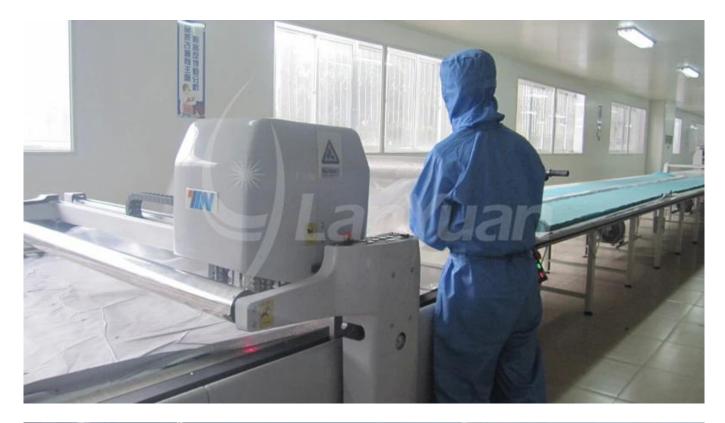

|
| Weight   | 35gsm                                                      |
| Usage    | Medical Protection                                         |
| Color    | Dark blue                                                  |
| Style    | gown,,long sleeve,elastic cuffs, ties<br>on neck and waist |

### Advantages:

1.Prevent and isolate dust, particle, alcohol, blood, bacteria and virus invading.

 $\ensuremath{\text{2.Can}}$  be used as a visit coat.

3.Prevent the cross infection in medical treatment at sanitation field.

4.Lightweight, economical and disposable.

## **Packaging&delivery:**

| Packaging | 10PCS/polybag,<br>200PCS/CTN |
|-----------|------------------------------|
| Delivery  | based on the order quantity  |

# **Product exhibitions:**



Factory: