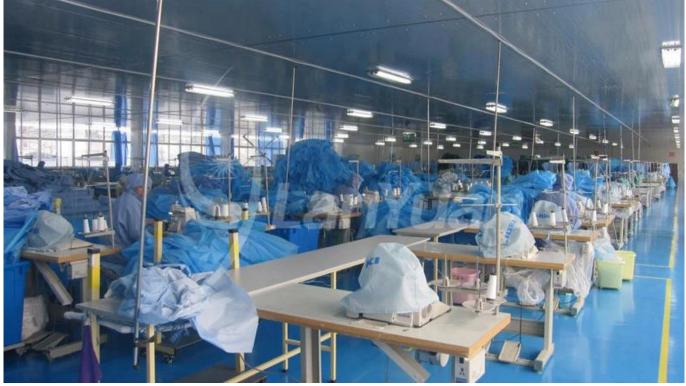

|
| Weight   | 35gsm                                                      |
| Usage    | Medical Protection                                         |
| Color    | Dark blue                                                  |
| Style    | gown,,long sleeve,elastic cuffs, ties<br>on neck and waist |

### Advantages:

1.Prevent and isolate dust, particle, alcohol, blood, bacteria and virus invading.

 $\ensuremath{\text{2.Can}}$  be used as a visit coat.

3.Prevent the cross infection in medical treatment at sanitation field.

4.Lightweight, economical and disposable.

## **Packaging&delivery:**

| Packaging | 10PCS/polybag,<br>200PCS/CTN |
|-----------|------------------------------|
| Delivery  | based on the order quantity  |

# **Product exhibitions:**



Factory: