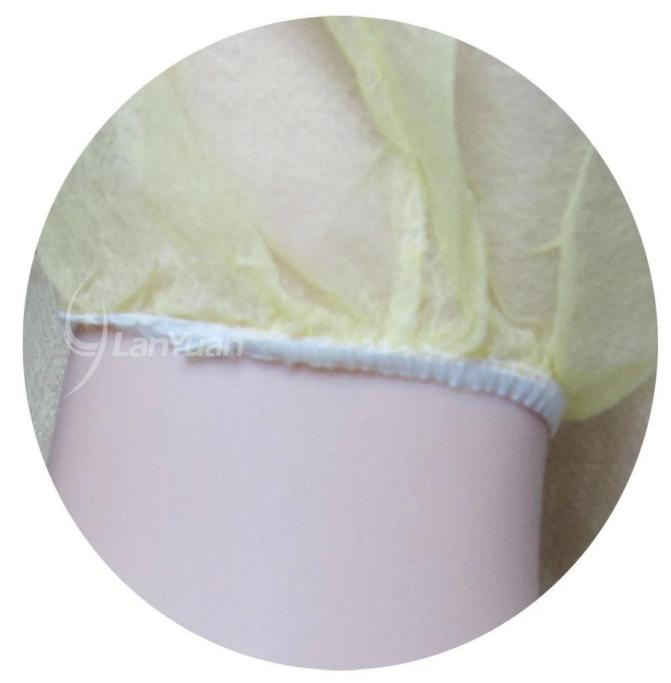

### **Product datas:**

| Item        | PP+PE Yellow <u>Isolation Gown</u> With Elastic Cuffs          |
|-------------|----------------------------------------------------------------|
| Material    | PP+PE                                                          |
| Size        | 115*130cm<br>125*140cm<br>135*150cm                            |
| Color       | Yellow                                                         |
| Weight      | 32g                                                            |
| Style       | Nect: Tie on Waist: Tie on Cuff: Elastic cuffs Opening on back |
| Application | Used in hospital, lab or clinic for protection                 |

### **Product exhibition:**