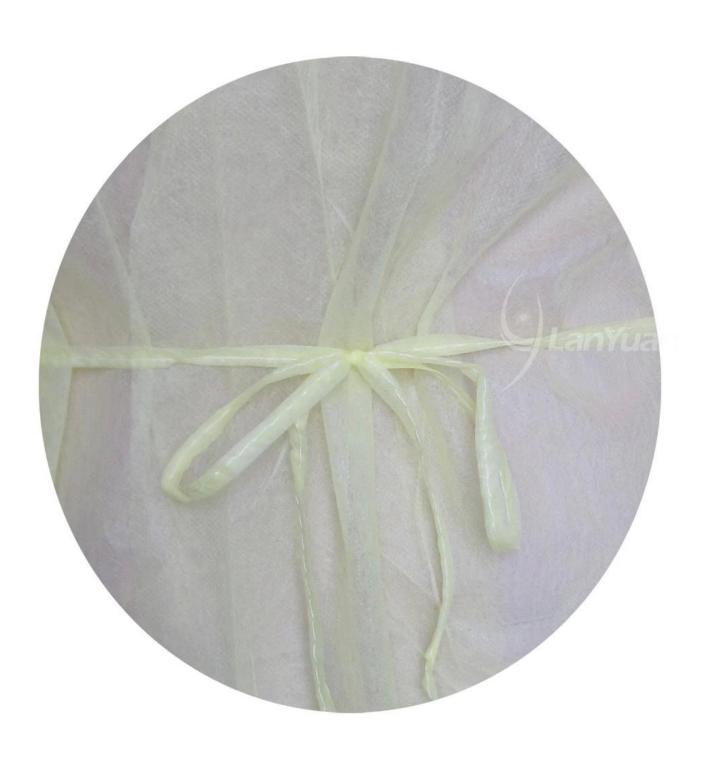

rotection, dust-proof
- 3. Comfortable and superior breathable.
- 4. Lightweight, durable, soft.

### **Product datas:**

| Item        | PP+PE Yellow <u>Isolation Gown</u> With Elastic Cuffs          |
|-------------|----------------------------------------------------------------|
| Material    | PP+PE                                                          |
| Size        | 115*130cm<br>125*140cm<br>135*150cm                            |
| Color       | Yellow                                                         |
| Weight      | 32g                                                            |
| Style       | Nect: Tie on Waist: Tie on Cuff: Elastic cuffs Opening on back |
| Application | Used in hospital, lab or clinic for protection                 |

### **Product exhibition:**







## **Advantages:**

- 1. Samples free.
- 2. Have enough experience and advanced produce equipment.
- 3. Quick payment, prompt delivery and competitive price.
- 4. Stable quality and product.
- 5. Provide OEM service.
- 6. Accept customization.

# Package&delivery:

| Package  | 10pcs/bag,50pcs/ctn          |
|----------|------------------------------|
| Delivery | Based on your order quantity |

# **Factory:**



# **Contact:**

Racher Cheng

Tel.& Whatsapp: 0086-15527106178

Skype: sales2@lanyuansupply
Email: sales2@lanyuansupply.com