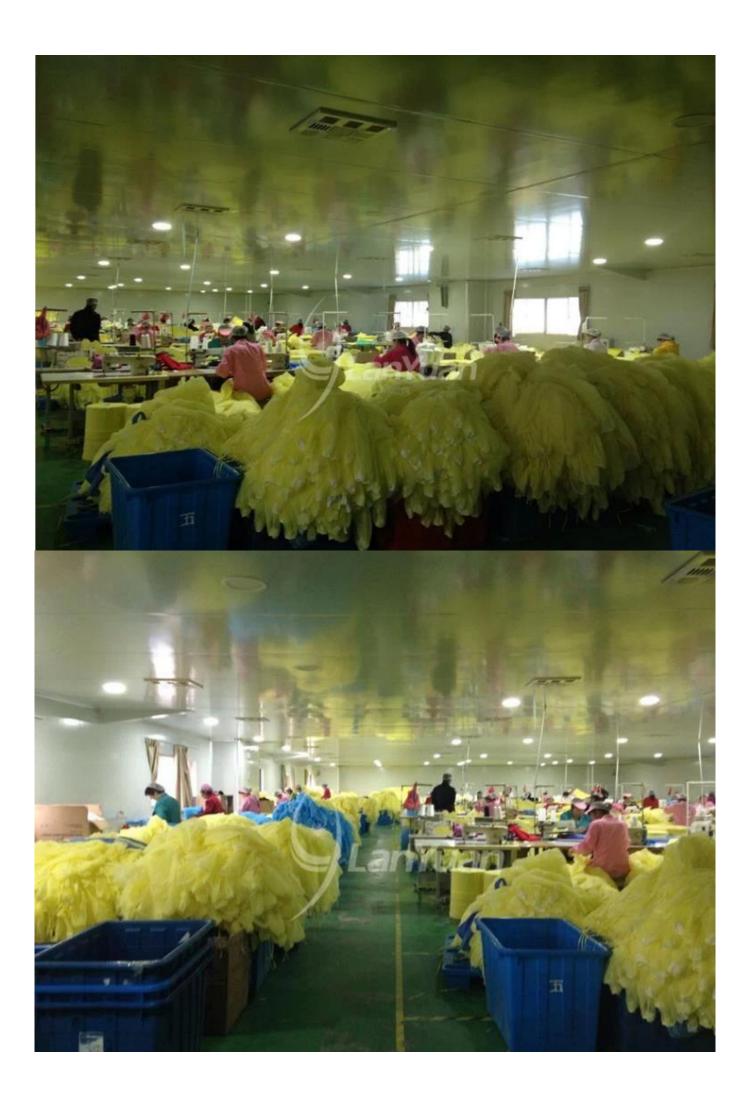

|
| Color       | Yellow                                                         |
| Weight      | 32g                                                            |
| Style       | Nect: Tie on Waist: Tie on Cuff: Elastic cuffs Opening on back |
| Application | Used in hospital, lab or clinic for protection                 |

### **Product exhibition:**







## **Advantages:**

- 1. Samples free.
- 2. Have enough experience and advanced produce equipment.
- 3. Quick payment, prompt delivery and competitive price.
- 4. Stable quality and product.
- 5. Provide OEM service.
- 6. Accept customization.

# Package&delivery:

| Package  | 10pcs/bag,50pcs/ctn          |
|----------|------------------------------|
| Delivery | Based on your order quantity |

# **Factory:**



# **Contact:**

Racher Cheng

Tel.& Whatsapp: 0086-15527106178

Skype: sales2@lanyuansupply
Email: sales2@lanyuansupply.com