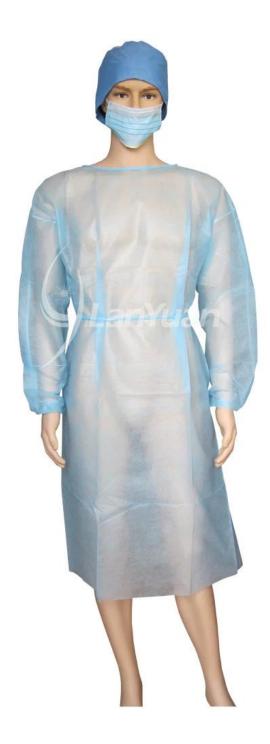

# Feature:

- 1. Disposable, non-toxic, Eco-friendly.
- 2. Light fluid protection, dust-proof
- 3. Comfortable and superior breathable.
- 4. Lightweight, durable, soft .
- 5. Used in hospital or clinic for protection.

### **Product datas:**

| Item        | PP Light Blue <u>Isolation Gown</u> With Elastic |
|-------------|--------------------------------------------------|
|             | Cuffs                                            |
| Material    | PP                                               |
| Size        | 120*140cm                                        |
| Grammage    | 30g                                              |
| Color       | Light blue                                       |
| Style       | Neck: Tie on                                     |
|             | Waist: Tie on                                    |
|             | Cuff: Elastic cuffs                              |
|             | Opening on back                                  |
| Application | Used in hospital, lab or clinic for protection   |