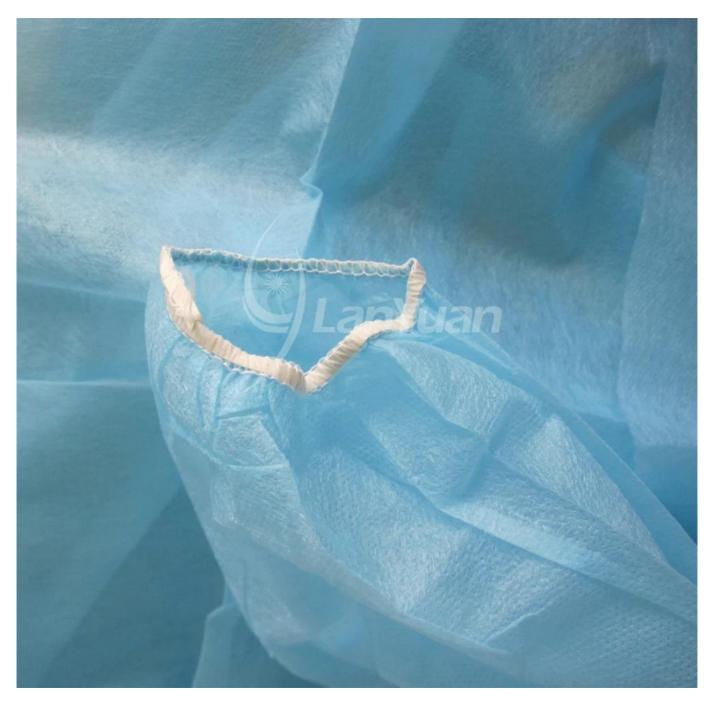

### **Product datas:**

| Item        | PP Light Blue <u>Isolation Gown</u> With Elastic |
|-------------|--------------------------------------------------|
|             | Cuffs                                            |
| Material    | PP                                               |
| Size        | 120*140cm                                        |
| Grammage    | 30g                                              |
| Color       | Light blue                                       |
| Style       | Neck: Tie on                                     |
|             | Waist: Tie on                                    |
|             | Cuff: Elastic cuffs                              |
|             | Opening on back                                  |
| Application | Used in hospital, lab or clinic for protection   |