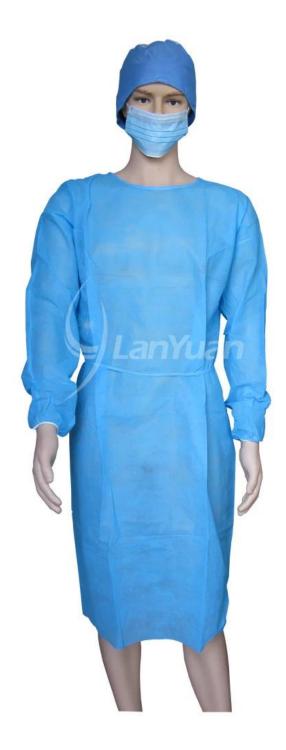

## **Product exhibition:**

# **Product datas:**

| Item        | PP Blue Isolation Gown With Elastic Cuffs                              |
|-------------|------------------------------------------------------------------------|
| Material    | PP                                                                     |
| Size        | 115*137cm                                                              |
| Grammage    | 40g                                                                    |
| Color       | Blue                                                                   |
| Style       | Neck: Tie on<br>Waist: Tie on<br>Cuff: Elastic cuff<br>Opening on back |
| Application | Used in hospital,lab or clinic,etc.                                    |