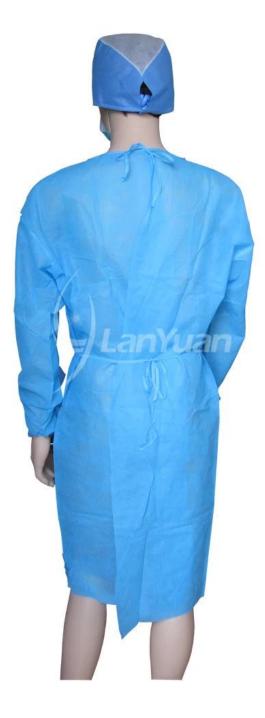

## **Product exhibition:**

# **Product datas:**

| Item        | PP Blue Isolation Gown With Elastic Cuffs                              |
|-------------|------------------------------------------------------------------------|
| Material    | PP                                                                     |
| Size        | 115*137cm                                                              |
| Grammage    | 40g                                                                    |
| Color       | Blue                                                                   |
| Style       | Neck: Tie on<br>Waist: Tie on<br>Cuff: Elastic cuff<br>Opening on back |
| Application | Used in hospital,lab or clinic,etc.                                    |