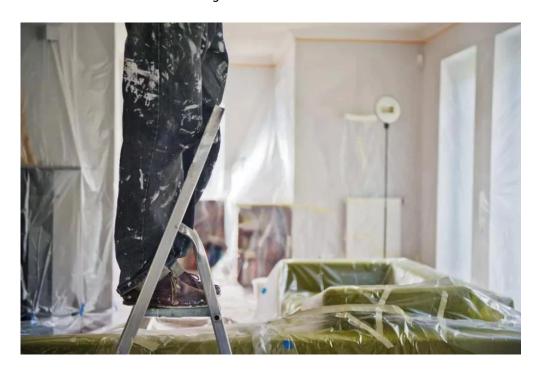

### **Applications:**

- 1. When you brush the wall, spread it on the furniture or the ground to avoid paint pollution.
- 2. When you are out of room for a long time, put it on the furniture to be dustproof.
- 3. When you go to picnic, bring it to be damp proof temporarily, rest and have dinner on it.
- 4. When you repair the car, put it on the ground to be damp proof and it can be overspread on the car or motorcycle from the rain.

# **Details Images:**

Covers warehouse equipment, machinery, construction materials and skids. Replaces expensive <u>drop cloths</u>.

Giant sheeting ideal cover for lumber, walls and scaffolding.

Surface protection for indoor painting projects.

Protect and conceal your product. Use in construction, masonry and landscaping Economical protection from dust, dirt and moisture.

Many purposes around the home, office and workshop

Protects against paint spatter, water, dust, wind and dirt