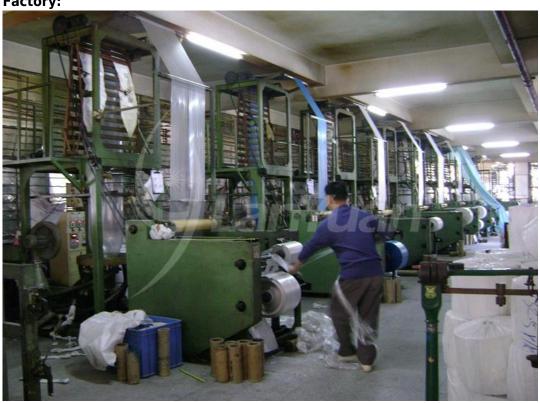

02mm                                     |
| Color     | White                                      |

### **Applications:**

- 1. When you brush the wall, spread it on the furniture or the ground to avoid paint pollution.
- 2. When you are out of room for a long time, put it on the furniture to be dustproof.
- 3. When you go to picnic, bring it to be damp proof temporarily, rest and have dinner on it.
- 4. When you repair the car, put it on the ground to be damp proof and it can be overspread on the car or motorcycle from the rain.

# Package&delivery:

| <u> </u> |          |                              |
|----------|----------|------------------------------|
|          | Package  | 1PC/Bag, 72PCS/CTN           |
|          | Delivery | Based on your order quantity |

### **Factory:**





# **Details Images:**

Covers warehouse equipment, machinery, construction materials and skids. Replaces expensive <u>drop cloths</u>.

Giant sheeting ideal cover for lumber, walls and scaffolding.

Surface protection for indoor painting projects.

Protect and conceal your product. Use in construction, masonry and landscaping Economical protection from dust, dirt and moisture.

Many purposes around the home, office and workshop

Protects against paint spatter, water, dust, wind and dirt

Plastic side will not soak through