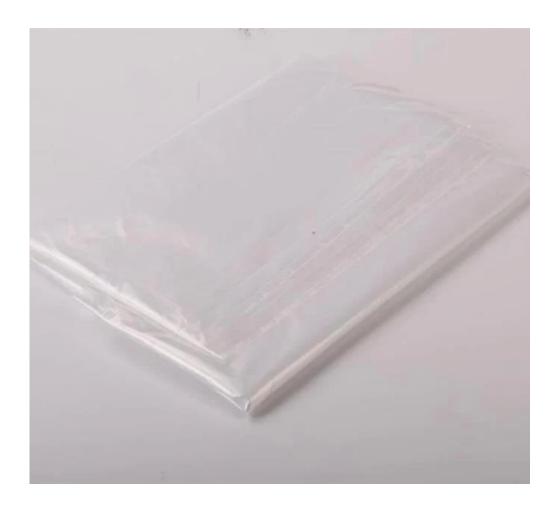

#### **Product descriptions:**

| Item      | Disposable Waterproof PE <u>Drop Cloth</u> |
|-----------|--------------------------------------------|
| Material  | PE                                         |
| Size      | 3.05*3.05m                                 |
| Thickness | 0.02mm                                     |
| Color     | White                                      |

# Package&delivery:

| <u> </u> |          |                              |
|----------|----------|------------------------------|
|          | Package  | 1PC/Bag, 72PCS/CTN           |
|          | Delivery | Based on your order quantity |