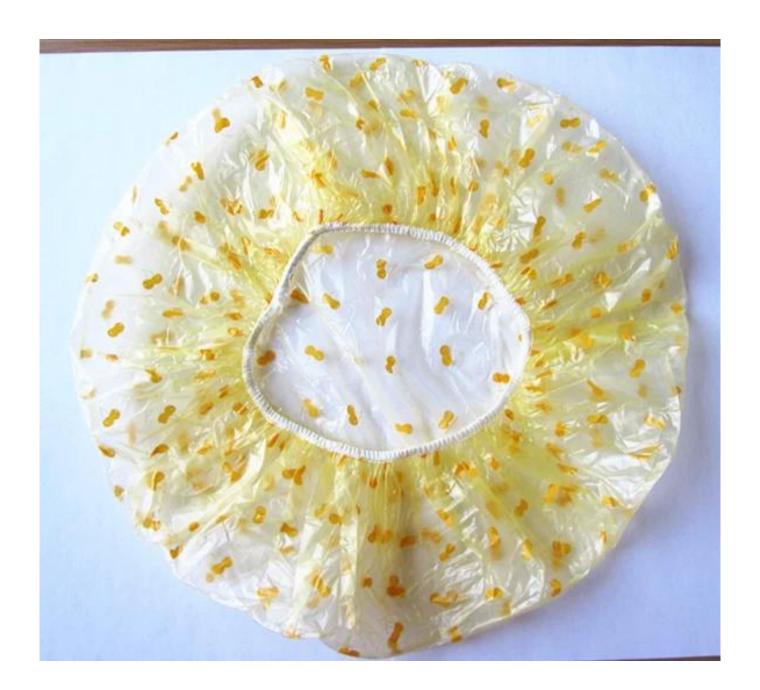

# PE Bath Hat with Yellow Heart Pattern

### 1>What the Descriptions of our Shower hat:

| Item      | PE Bath Hat with Yellow Heart Pattern                        |
|-----------|--------------------------------------------------------------|
| Brand     | LanYuan                                                      |
| Material  | HDPE                                                         |
| Size      | 19"                                                          |
| Weight    | 3.4g/pc                                                      |
| Thickness | 0.016mm                                                      |
| Color     | Transparent with red heart pattern                           |
| Package   | 7pcs/small bag, 12 small bags/middle bag, 20 middle bags/ctn |
| Meas      | 50*28*55cm                                                   |