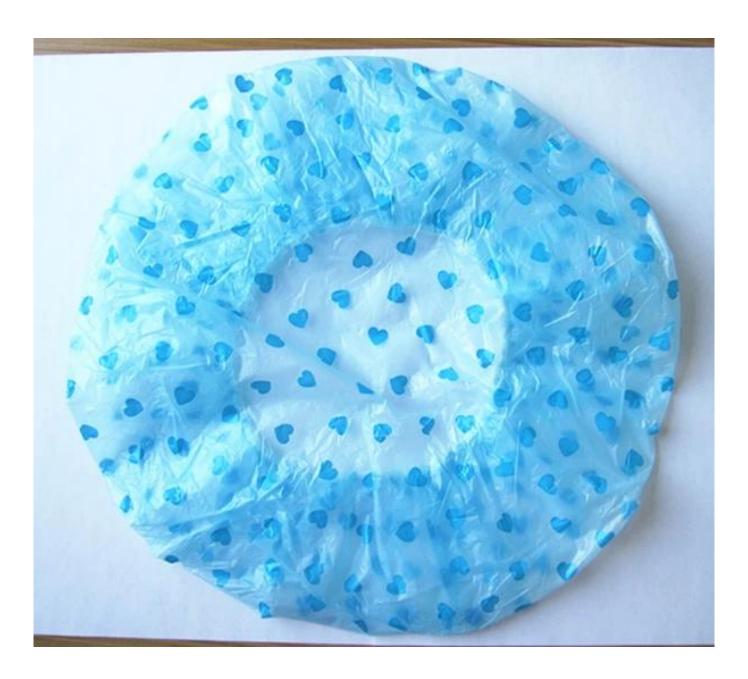

### 1>What the Descriptions of our Shower hat:

| Item      | PE Bath Hat with Yellow Heart Pattern                        |
|-----------|--------------------------------------------------------------|
| Brand     | LanYuan                                                      |
| Material  | HDPE                                                         |
| Size      | 19"                                                          |
| Weight    | 3.4g/pc                                                      |
| Thickness | 0.016mm                                                      |
| Color     | Transparent with red heart pattern                           |
| Package   | 7pcs/small bag, 12 small bags/middle bag, 20 middle bags/ctn |
| Meas      | 50*28*55cm                                                   |